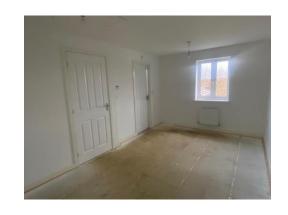

# Lounge/ Kitchen/ Diner

15' 6" x 15' 4" ( 4.72m x 4.67m )

Double glazed window to front elevation, TV point, radiator, fitted with a range of wall and base units with roll top work surface over, tiled splash backs, space for white goods, one and half stainless steel sink and drainer with mixer tap over, door to ground floor WC, stairs rising to first floor.