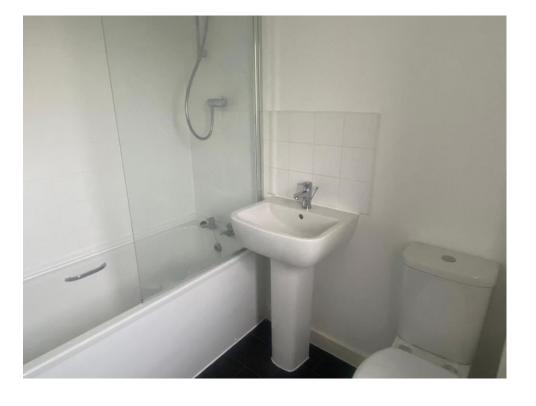

# **Bathroom**

Obscure double glazed window to front elevation, fitted with a three piece suite of panelled bath with shower and screen over, pedestal wash hand basin, low level wc and a radiator.