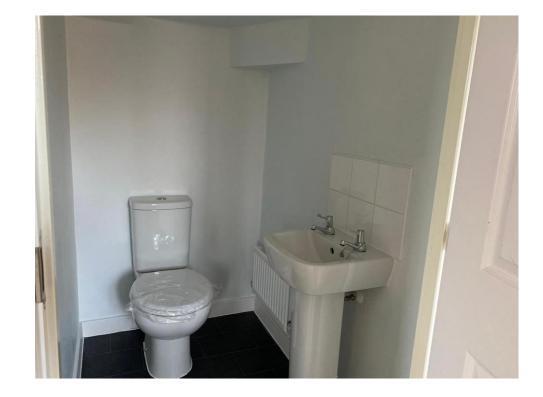

# Lounge/ Kitchen/ Diner

15' 6" x 15' 4" ( 4.72m x 4.67m )

Double glazed window to front elevation, TV point, radiator, fitted with a range of wall and base units with roll top work surface over, tiled splash backs, space for white goods, one and half stainless steel sink and drainer with mixer tap over, door to ground floor WC, stairs rising to first floor.

## W C

Low level wc, pedestal wash hand basin.

# **Bedroom**

15' 5" x 9' 2" ( 4.70m x 2.79m )

Double glazed window to front elevation, radiator, access to loft, door to:-

# **Bathroom**

Obscure double glazed window to front elevation, fitted with a three piece suite of panelled bath with shower and screen over, pedestal wash hand basin, low level wc and a radiator.

### **Outside Front**

There is allocated parking.













To view this property please contact Connells on

T 01604 716 655 E kingsthorpe@connells.co.uk

87 Harborough Road Kingsthorpe NORTHAMPTON NN2 7SL

view this property online connells.co.uk/Property/KTP406723

EPC Rating: B



Tenure: Freehold



1. MONEY LAUNDERING REGULATIONS Intending purchasers will be asked to produce identification documentation at a later stage and we would ask for your co-operation in order that there will be no delay in agreeing the sale. 2. These particulars do not constitute part or all of an offer or contract. 3. The measurements indicated are supplied for guidance only and as such must be considered incorrect. Potential buyers are advised to recheck measurements before committing to any expense. 4. We have not tested any apparatus, equipment, fixtures, fitt