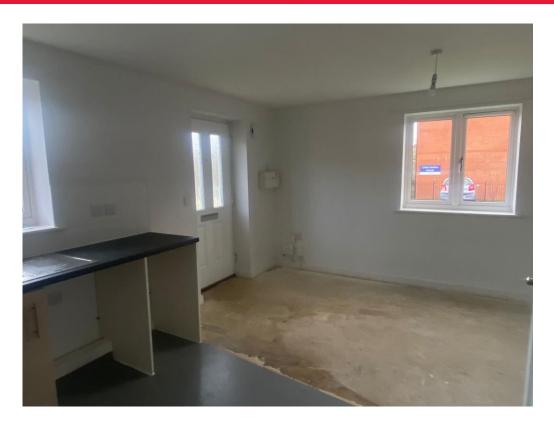

# Lounge/ Kitchen/ Diner

15' 6" x 15' 4" ( 4.72m x 4.67m )

Double glazed window to front elevation, TV point, radiator, fitted with a range of wall and base units with roll top work surface over, tiled splash backs, space for white goods, one and half stainless steel sink and drainer with mixer tap over, door to ground floor WC, stairs rising to first floor.