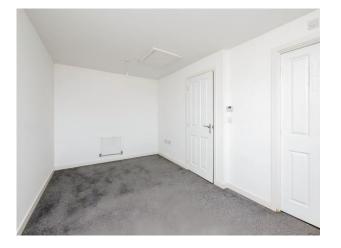

### **Bedroom One**

15' 5" x 9' 1" (  $4.70m \times 2.77m$  ) Double glazed window to front aspect, TV point, loft access, two wall mounted radiators.