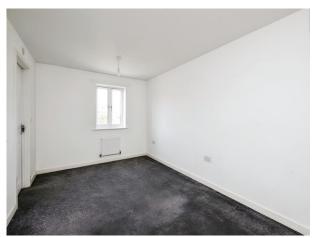

### **Bedroom One**

15' 5" x 9' 1" (  $4.70m \times 2.77m$  ) Double glazed window to front aspect, TV point, loft access, two wall mounted radiators.