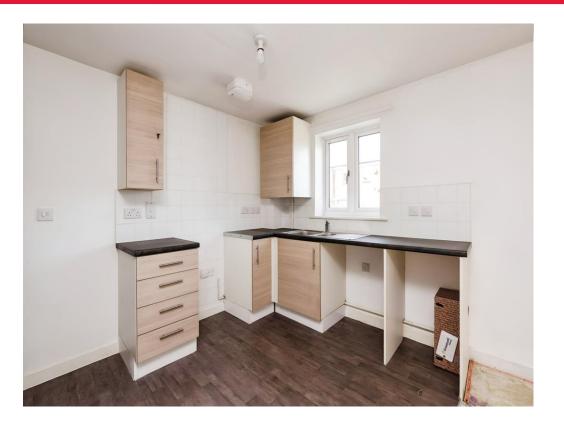

## **Kitchen**

9' 1" x 7' 2" ( 2.77m x 2.18m ) Double glazed window to front aspect, central heating boiler, fitted kitchen wall and base units, space for cooker, washing machine and dishwasher, stainless steel sink/drainer.