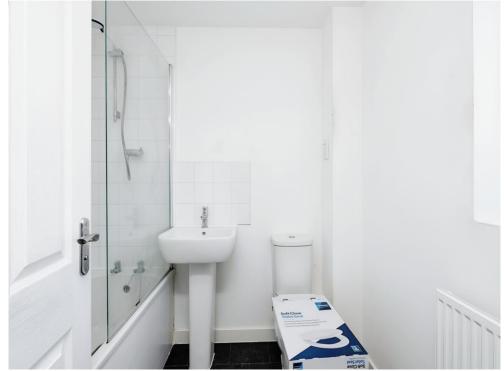

## **En-Suite**

Double glazed window to front aspect, low level W/C, bath with shower over, wall mounted radiator.