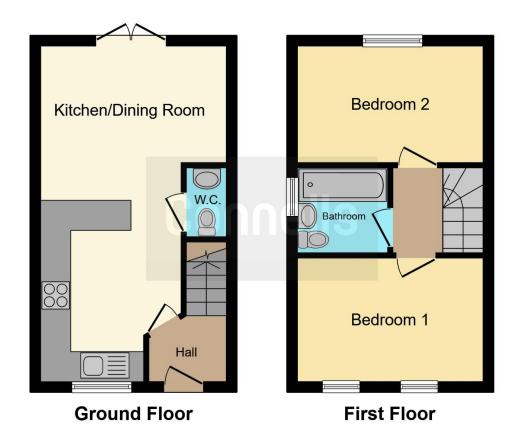

#### **Entrance Hall:**

Entered via uPVC door to front elevation, door to WC, stairs rising to first floor, radiator, doors to:-

#### Kitchen:

11' 10" x 9' (3.61m x 2.74m)

Double glazed window to front elevation, fitted with a range of wall and base units, stainless steel sink and drainer, cooker hood, space for cooker and white goods, radiator, double glazed patio door to garden.

### Cloakroom:

WC, wash hand basin, radiator.

## Lounge:

12' 3" max x 10' 3" max ( 3.73m max x 3.12m max )

Double glazed patio doors to rear elevation, radiator.

# First Floor Landing:

Access to loft, airing cupboard, doors to:-

#### **Bedroom One:**

12' 3" x 7' 10" ( 3.73m x 2.39m )

Two double glazed windows to front elevation, radiator, cupboard.

#### **Bedroom Two:**

12' 3" max x 7' 8" max ( 3.73m max x 2.34m max )

Double glazed window to rear, radiator.

#### Bathroom:

Obscure double glazed window to side elevation, wash hand basin, panelled bath with shower over, WC, radiator.