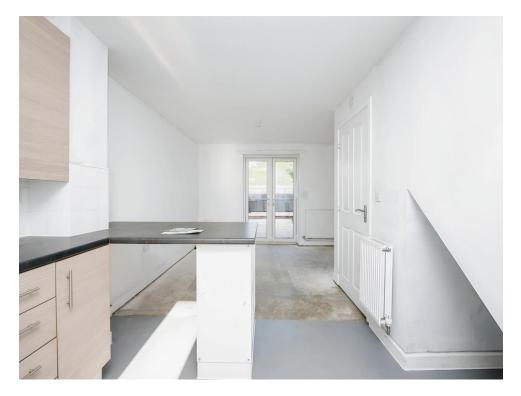

#### Kitchen:

11' 10" x 9' (3.61m x 2.74m)

Double glazed window to front elevation, fitted with a range of wall and base units, stainless steel sink and drainer, cooker hood, space for cooker and white goods, radiator, double glazed patio door to garden.

## Lounge:

12' 3" max x 10' 3" max ( 3.73m max x 3.12m max )

Double glazed patio doors to rear elevation, radiator.