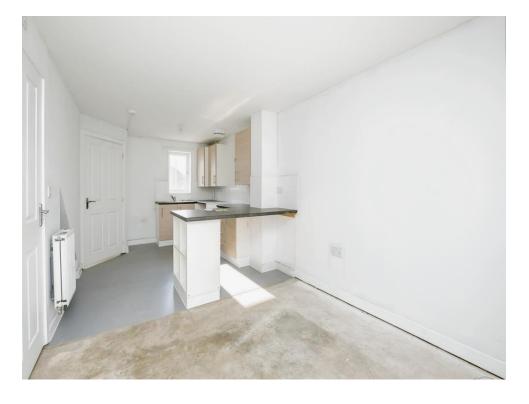

#### Kitchen:

11' 10" x 9' (3.61m x 2.74m)

Double glazed window to front elevation, fitted with a range of wall and base units, stainless steel sink and drainer, cooker hood, space for cooker and white goods, radiator, double glazed patio door to garden.

## Lounge:

12' 3" max x 10' 3" max ( 3.73m max x 3.12m max )

Double glazed patio doors to rear elevation, radiator.