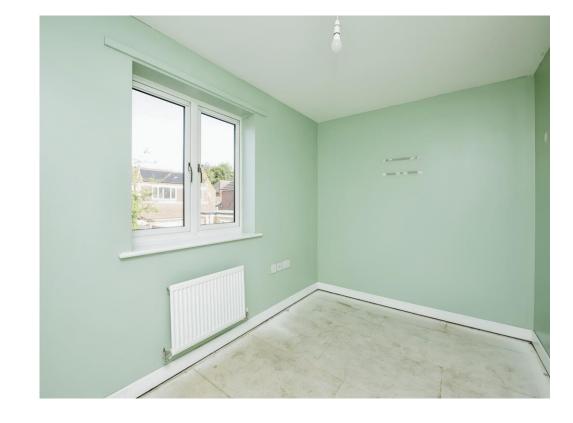

#### **Bedroom One:**

12' 3" x 7' 10" ( 3.73m x 2.39m )

Two double glazed windows to front elevation, radiator, cupboard.

#### **Bedroom Two:**

12' 3" max x 7' 8" max ( 3.73m max x 2.34m max )

Double glazed window to rear, radiator.