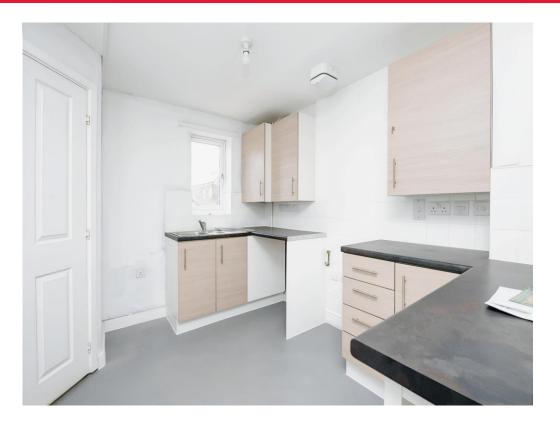

#### Kitchen:

11' 10" x 9' (3.61m x 2.74m)

Double glazed window to front elevation, fitted with a range of wall and base units, stainless steel sink and drainer, cooker hood, space for cooker and white goods, radiator, double glazed patio door to garden.