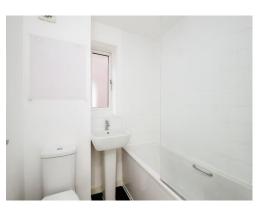

#### Bathroom:

Obscure double glazed window to side elevation, wash hand basin, panelled bath with shower over, WC, radiator.