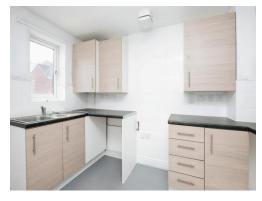

#### Kitchen:

11' 10" x 9' (3.61m x 2.74m)

Double glazed window to front elevation, fitted with a range of wall and base units, stainless steel sink and drainer, cooker hood, space for cooker and white goods, radiator, double glazed patio door to garden.