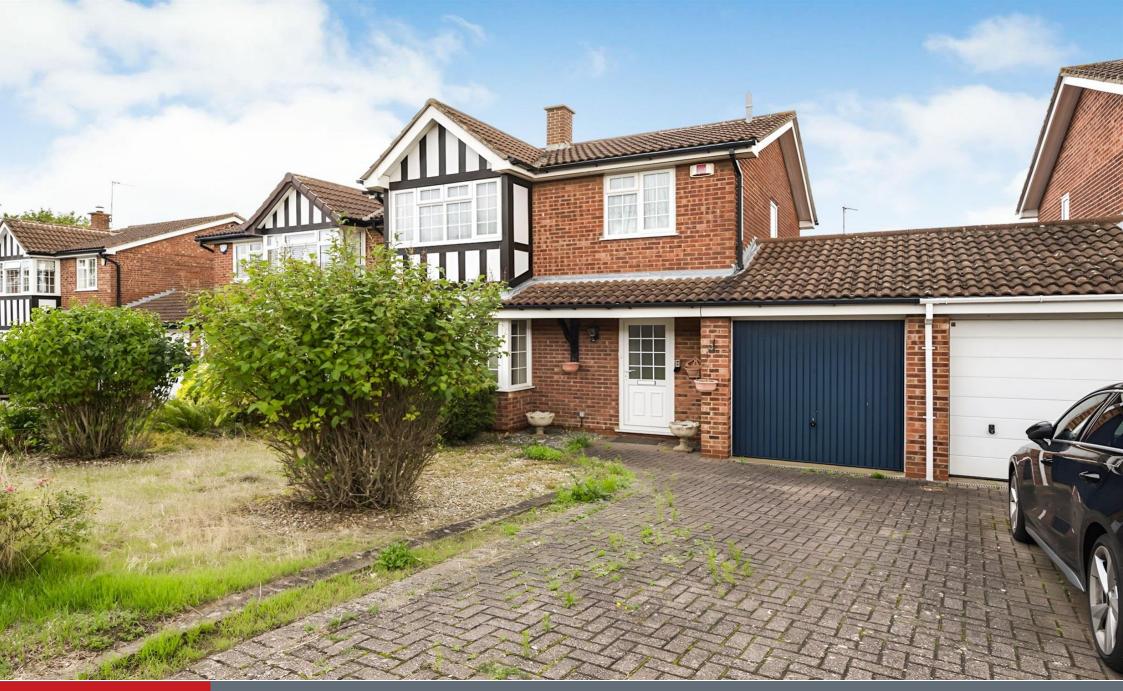

# **Property Description**

\*\*DETACHED\*\* Connells are pleased to present this four bedroom linked detached in the sought after area of Moulton. The property comprises of entrance hall, downstairs shower room, lounge, dining room. Upstairs you have four bedrooms and family bathroom. The property has off street parking and a double length garage.

## **Front Garden**

Block paved driveway leading to garage, gravel area with shrubs,

## Garage

32' 3" x 7' 11" ( 9.83m x 2.41m )

Garage with up and over door, door to garden at the rear of garage, power.