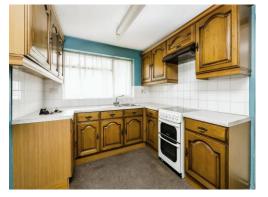

## **Kitchen**

11' 6" x 8' 8" ( 3.51m x 2.64m )

Window to rear elevation, fitted kitchen with wall and base units, stainless steel sink/drainer, cooker hood, space for cooker and fridge freezer, door to garage, wall mounted radiator.