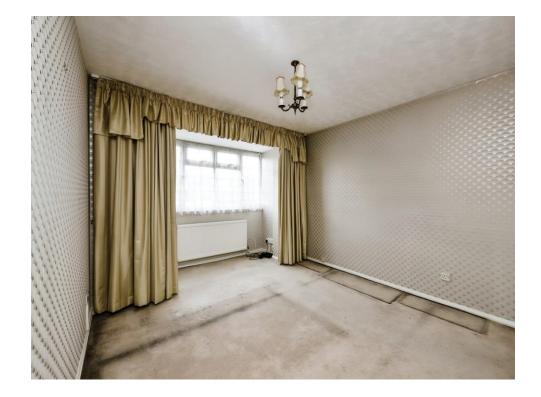

## **Bedroom Three**

9' 1" x 8' 7" ( 2.77m x 2.62m )

Double glazed window to front elevation, wall mounted radiator.