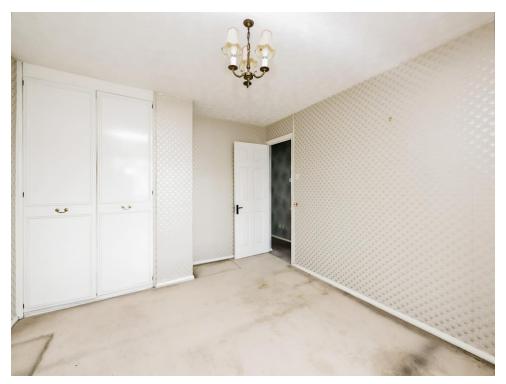

## **Bedroom One**

13' 6" In to bay x 11' 1" ( 4.11m In to bay x 3.38m )

Double glazed bay window to front elevation, built in wardrobe, wall mounted radiator.