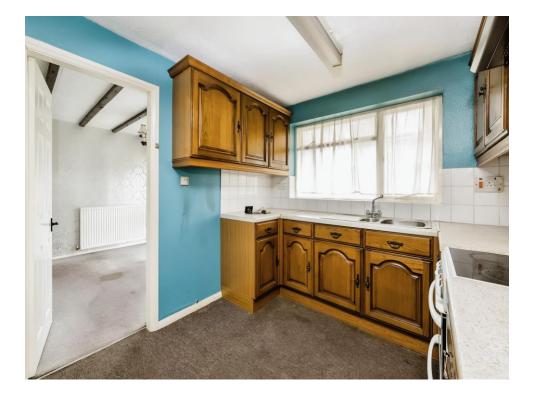

## **Kitchen**

11' 6" x 8' 8" ( 3.51m x 2.64m )

Window to rear elevation, fitted kitchen with wall and base units, stainless steel sink/drainer, cooker hood, space for cooker and fridge freezer, door to garage, wall mounted radiator.