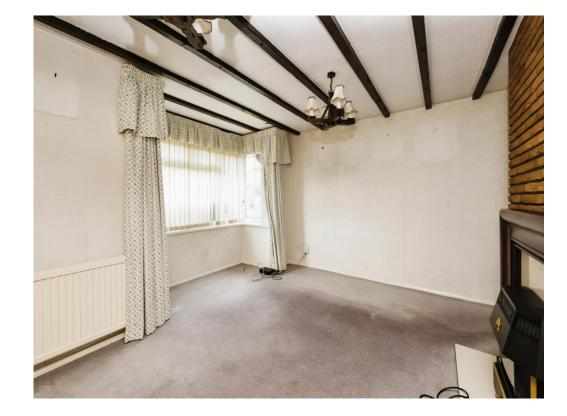

#### Lounge

14' 7" In to bay x 14' 3" ( 4.45m In to bay x 4.34m )

Double glazed bay window to front aspect, electric fire place, wall mounted radiator.