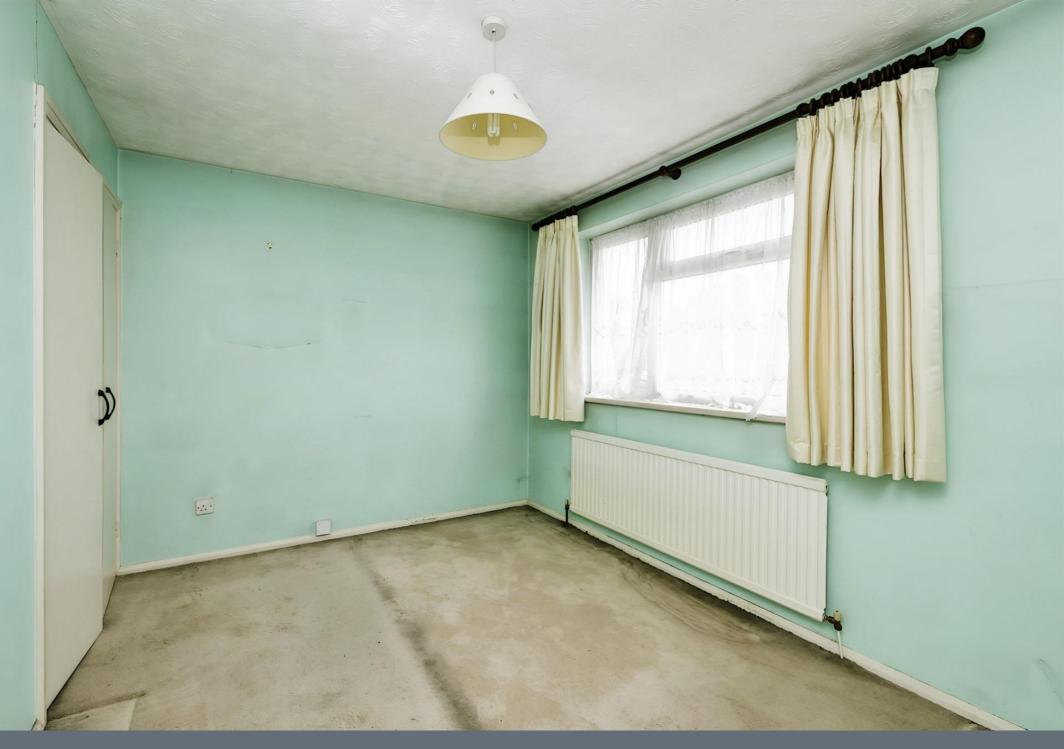

# Bedroom Two

11' 1" x 8' 1" ( 3.38m x 2.46m )

Double glazed window to rear elevation, built in wardrobe, wall mounted radiator.