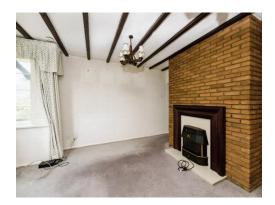

#### Lounge

14' 7" In to bay x 14' 3" ( 4.45m In to bay x 4.34m )

Double glazed bay window to front aspect, electric fire place, wall mounted radiator.