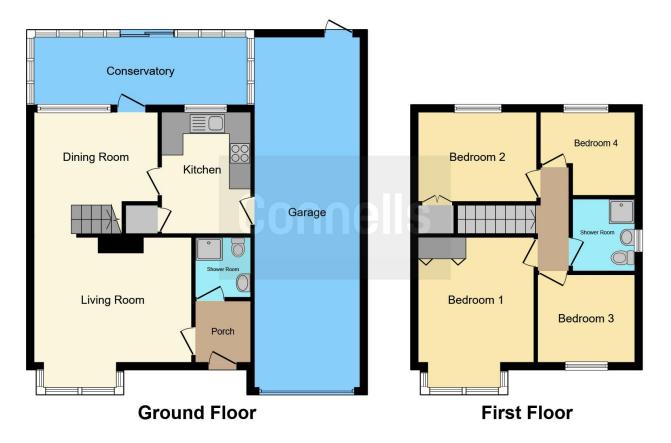

# **Property Description**

\*\*DETACHED\*\* Connells are pleased to present this four bedroom linked detached in the sought after area of Moulton. The property comprises of entrance hall, downstairs shower room, lounge, dining room. Upstairs you have four bedrooms and family bathroom. The property has off street parking and a double length garage.

#### **Entrance Hall**

Double glazed door to front elevation, wall mounted radiator.

#### Cloakroom

Shower cubicle, low level W/C, wash hand basin.

#### Lounge

14' 7" In to bay x 14' 3" ( 4.45m In to bay x 4.34m )

Double glazed bay window to front aspect, electric fire place, wall mounted radiator.

# **Dining Room**

10' 8" x 9' 1" ( 3.25m x 2.77m )

Window facing in to conservatory with a door leading to conservatory, wall mounted radiator, stairs rising to first floor.

## **Kitchen**

11' 6" x 8' 8" ( 3.51m x 2.64m )

Window to rear elevation, fitted kitchen with wall and base units, stainless steel sink/drainer, cooker hood, space for cooker and fridge freezer, door to garage, wall mounted radiator.

#### Upstairs

Landing

Loft hatch.

## **Bedroom One**

13' 6" In to bay x 11' 1" ( 4.11m In to bay x 3.38m )

Double glazed bay window to front elevation, built in wardrobe, wall mounted radiator.

# Bedroom Two

11' 1" x 8' 1" ( 3.38m x 2.46m )

Double glazed window to rear elevation, built in wardrobe, wall mounted radiator.

## **Bedroom Three**

9' 1" x 8' 7" ( 2.77m x 2.62m )

Double glazed window to front elevation, wall mounted radiator.

## **Bedroom Four**

8' 7" Max x 7' 11" Max ( 2.62m Max x 2.41m Max )

Double glazed window to rear elevation, wall mounted radiator.

## Bathroom

Double glazed window to side elevation, wash hand basin, low level W/C, electric shower, wall mounted radiator.

## Garage

32' 3" x 7' 11" ( 9.83m x 2.41m )

Garage with up and over door, door to garden at the rear of garage, power.

## **Rear Garden**

Enclosed rear garden with gravel area, paved path and a pond.

Residential Sales & Lettings | Mortgage Services | Conveyancing | Surveyors | Land & New Homes

This floorplan is for illustrative purposes only and is not drawn to scale. Measurements, floor-areas, openings and orientations are approximate. They should not be relied upon for any purpose and do not form any part of an agreement. No liability is taken for any error or mis-statement. All parties must rely on their own inspections.