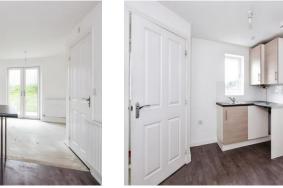

#### **Entrance Hall**

Double glazed door to front elevation, wall mounted radiator, stairs rising to first floor.

## Cloakroom

Wash hand basin, W/C, wall mounted radiator.