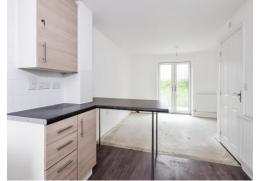

## Open Plan Kitchen / Lounge

22' 2" Max x 12' 3" Max ( 6.76m Max x 3.73m Max )

Fitted kitchen with wall and base units, space for cooker, fridge freezer and washing machine, stainless steel sink/drainer, central heating boiler, two wall mounted radiators, double glazed window to front elevation, double glazed patio doors to rear elevation.