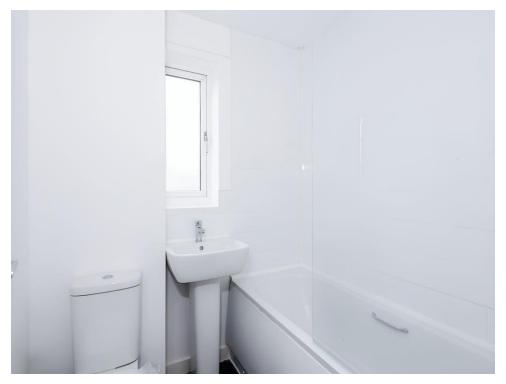

### Bathroom

Double glazed window to rear elevation, bath with shower over, low level W/C, wash hand basin.

Outside