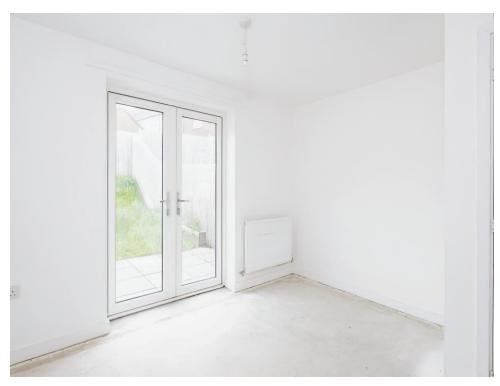

## **Bedroom One**

12' 3" x 7' 9" ( 3.73m x 2.36m )

Double glazed window to front elevation, TV point, wall mounted radiator.