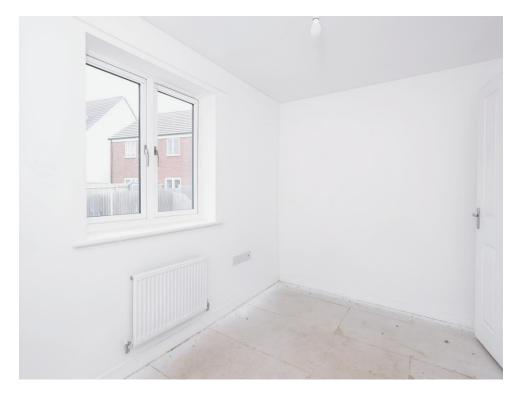

#### **Bedroom Two**

12' 3" Max x 7' 8" Max ( 3.73m Max x 2.34m Max )

Double glazed window to front elevation, two wall mounted radiators.