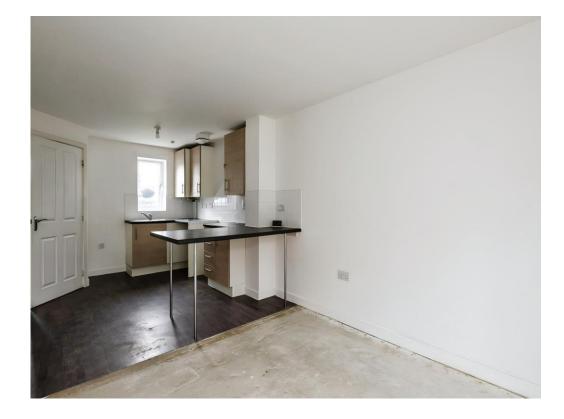

## Open Plan Kitchen / Lounge

22' 2" Max x 12' 3" Max ( 6.76m Max x 3.73m Max )

Fitted kitchen with wall and base units, space for cooker, fridge freezer and washing machine, stainless steel sink/drainer, central heating boiler, two wall mounted radiators, double glazed window to front elevation, double glazed patio doors to rear elevation.