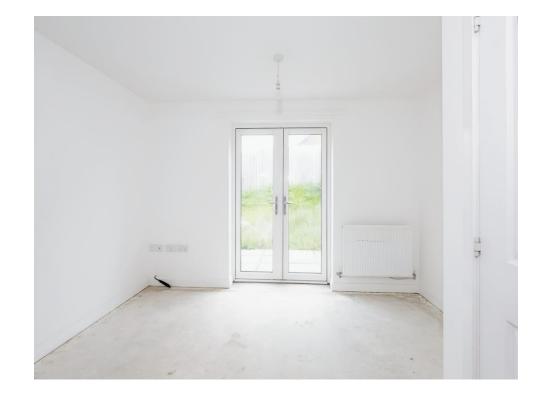

## Open Plan Kitchen / Lounge

22' 2" Max x 12' 3" Max ( 6.76m Max x 3.73m Max )

Fitted kitchen with wall and base units, space for cooker, fridge freezer and washing machine, stainless steel sink/drainer, central heating boiler, two wall mounted radiators, double glazed window to front elevation, double glazed patio doors to rear elevation.