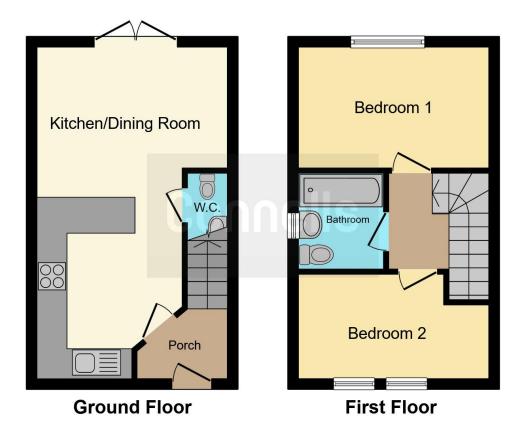

### **Rear Garden**

Enclosed rear garden, paved area, mainly laid to lawn.

Residential Sales & Lettings | Mortgage Services | Conveyancing | Surveyors | Land & New Homes

This floorplan is for illustrative purposes only and is not drawn to scale. Measurements, floor-areas, openings and orientations are approximate. They should not be relied upon for any purpose and do not form any part of an agreement. No liability is taken for any error or mis-statement. All parties must rely on their own inspections.