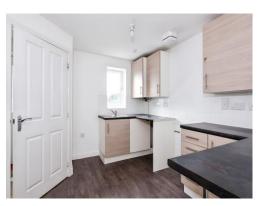

# **Open Plan Kitchen / Lounge**

22' 2" Max x 12' 3" Max (  $6.76 m \; \text{Max} \; \text{x} \; 3.73 m \; \text{Max}$  )

Fitted kitchen with wall and base units, space for cooker, fridgefreezer and washing machine, stainless steel sink/drainer, central heating boiler, two wall mounted radiators, double glazed window to front elevation, double glazed patio doors to rear elevation.