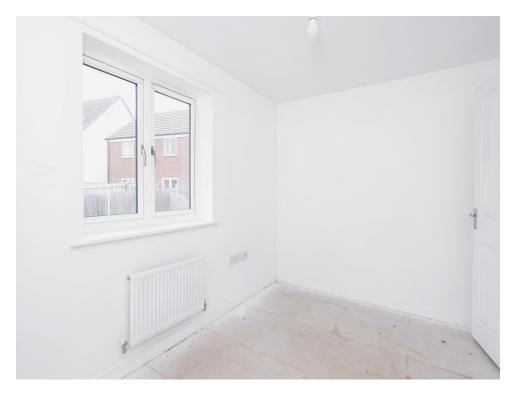

# **Bedroom One**

12' 3" x 7' 9" ( 3.73m x 2.36m )

Double glazed window to front elevation, TV point, wall mounted radiator.

# **Bedroom Two**

12' 3" Max x 7' 8" Max ( 3.73m Max x 2.34m Max )

Double glazed window to front elevation, two wall mounted radiators.