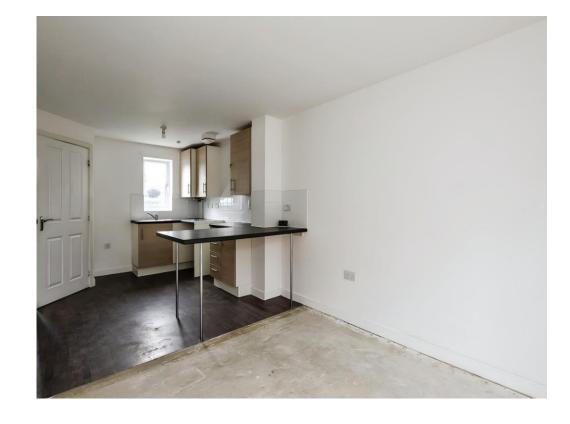

# **Open Plan Kitchen / Lounge**

22' 2" Max x 12' 3" Max (  $6.76 m \; \text{Max} \; \text{x} \; 3.73 m \; \text{Max}$  )

Fitted kitchen with wall and base units, space for cooker, fridgefreezer and washing machine, stainless steel sink/drainer, central heating boiler, two wall mounted radiators, double glazed window to front elevation, double glazed patio doors to rear elevation.