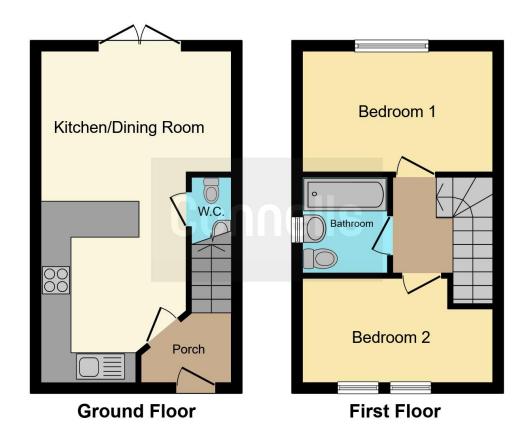

### **Entrance Hall**

Double glazed door to front elevation, wall mounted radiator, stairs rising to first floor.

# Cloakroom

Wash hand basin, W/C, wall mounted radiator.

# **Open Plan Kitchen / Lounge**

22' 2" Max x 12' 3" Max (  $6.76 m \; \text{Max} \; \text{x} \; 3.73 m \; \text{Max}$  )

Fitted kitchen with wall and base units, space for cooker, fridgefreezer and washing machine, stainless steel sink/drainer, central heating boiler, two wall mounted radiators, double glazed window to front elevation, double glazed patio doors to rear elevation.

# Landing

Access to loft.

# **Bedroom One**

12' 3" x 7' 9" ( 3.73m x 2.36m )

Double glazed window to front elevation, TV point, wall mounted radiator.

# **Bedroom Two**

12' 3" Max x 7' 8" Max ( 3.73m Max x 2.34m Max )

Double glazed window to front elevation, two wall mounted radiators.

#### Bathroom

Double glazed window to rear elevation, bath with shower over, low level W/C, wash hand basin.

# Front

Allocated parking space, path leading to front door.

#### Rear Garden

Enclosed rear garden, paved area, mainly laid to lawn.

Residential Sales & Lettings | Mortgage Services | Conveyancing | Surveyors | Land & New Homes

This floorplan is for illustrative purposes only and is not drawn to scale. Measurements, floor-areas, openings and orientations are approximate. They should not be relied upon for any purpose and do not form any part of an agreement. No liability is taken for any error or mis-statement. All parties must rely on their own inspections.