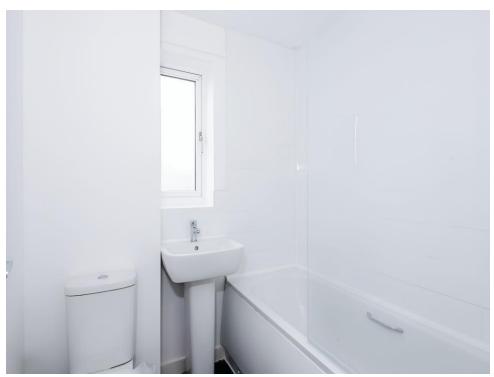

#### Bathroom

Double glazed window to rear elevation, bath with shower over, low level W/C, wash hand basin.