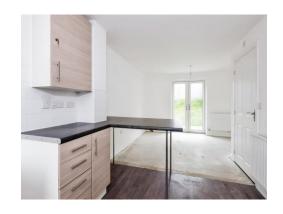

# **Open Plan Kitchen / Lounge**

22' 2" Max x 12' 3" Max (  $6.76 m \; \text{Max} \; \text{x} \; 3.73 m \; \text{Max}$  )

Fitted kitchen with wall and base units, space for cooker, fridgefreezer and washing machine, stainless steel sink/drainer, central heating boiler, two wall mounted radiators, double glazed window to front elevation, double glazed patio doors to rear elevation.