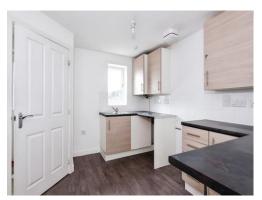

# **Open Plan Kitchen / Lounge**

22' 2" Max x 12' 3" Max (  $6.76 m \; \text{Max} \; \text{x} \; 3.73 m \; \text{Max}$  )

Fitted kitchen with wall and base units, space for cooker, fridgefreezer and washing machine, stainless steel sink/drainer, central heating boiler, two wall mounted radiators, double glazed window to front elevation, double glazed patio doors to rear elevation.