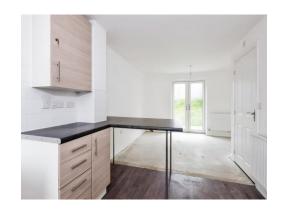

# **Open Plan Kitchen / Lounge**

22' 2" Max x 12' 3" Max (  $6.76 m \; \text{Max} \; \text{x} \; 3.73 m \; \text{Max}$  )

Fitted kitchen with wall and base units, space for cooker, fridgefreezer and washing machine, stainless steel sink/drainer, central heating boiler, two wall mounted radiators, double glazed window to front elevation, double glazed patio doors to rear elevation.