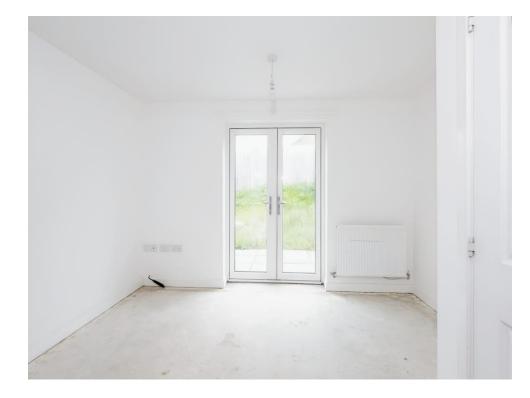

# **Open Plan Kitchen / Lounge**

22' 2" Max x 12' 3" Max (  $6.76 m \; \text{Max} \; \text{x} \; 3.73 m \; \text{Max}$  )

Fitted kitchen with wall and base units, space for cooker, fridgefreezer and washing machine, stainless steel sink/drainer, central heating boiler, two wall mounted radiators, double glazed window to front elevation, double glazed patio doors to rear elevation.