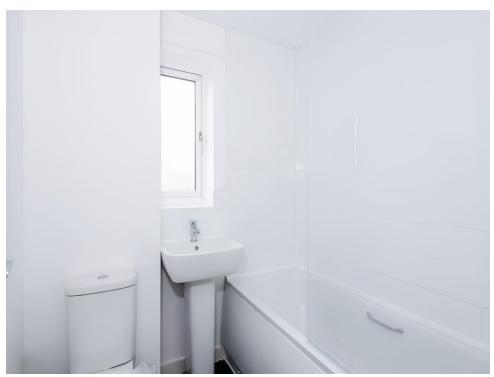

## **Bathroom**

Double glazed window to rear elevation, bath with shower over, low level W/C, wash hand basin.