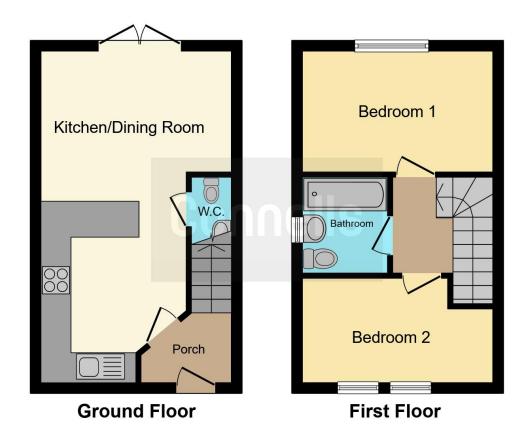

#### **Entrance Hall**

Double glazed door to front elevation, wall mounted radiator, stairs rising to first floor.

### Cloakroom

Wash hand basin, W/C, wall mounted radiator.

# **Open Plan Kitchen / Lounge**

22' 2" Max x 12' 3" Max (  $6.76 m \; \text{Max} \; \text{x} \; 3.73 m \; \text{Max}$  )

Fitted kitchen with wall and base units, space for cooker, fridgefreezer and washing machine, stainless steel sink/drainer, central heating boiler, two wall mounted radiators, double glazed window to front elevation, double glazed patio doors to rear elevation.

# Landing

Access to loft.

## **Bedroom One**

12' 3" x 7' 9" ( 3.73m x 2.36m )

Double glazed window to front elevation, TV point, wall mounted radiator.

## **Bedroom Two**

12' 3" Max x 7' 8" Max ( 3.73m Max x 2.34m Max )

Double glazed window to front elevation, two wall mounted radiators.

## **Bathroom**

Double glazed window to rear elevation, bath with shower over, low level W/C, wash hand basin.

#### Front

Allocated parking space, path leading to front door.

#### Rear Garden

Enclosed rear garden, paved area, mainly laid to lawn.

Residential Sales & Lettings | Mortgage Services | Conveyancing | Surveyors | Land & New Homes

This floorplan is for illustrative purposes only and is not drawn to scale. Measurements, floor-areas, openings and orientations are approximate. They should not be relied upon for any purpose and do not form any part of an agreement. No liability is taken for any error or mis-statement. All parties must rely on their own inspections.