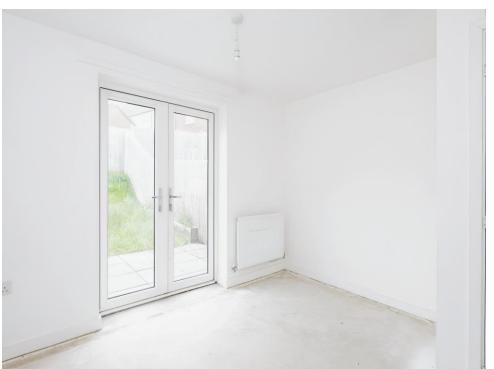

# **Open Plan Kitchen / Lounge**

22' 2" Max x 12' 3" Max (  $6.76 m \; \text{Max} \; \text{x} \; 3.73 m \; \text{Max}$  )

Fitted kitchen with wall and base units, space for cooker, fridgefreezer and washing machine, stainless steel sink/drainer, central heating boiler, two wall mounted radiators, double glazed window to front elevation, double glazed patio doors to rear elevation.