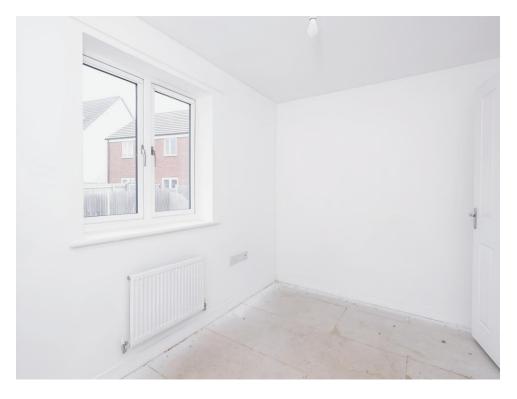

## **Bedroom One**

12' 3" x 7' 9" ( 3.73m x 2.36m )

Double glazed window to front elevation, TV point, wall mounted radiator.

## **Bedroom Two**

12' 3" Max x 7' 8" Max ( 3.73m Max x 2.34m Max )

Double glazed window to front elevation, two wall mounted radiators.