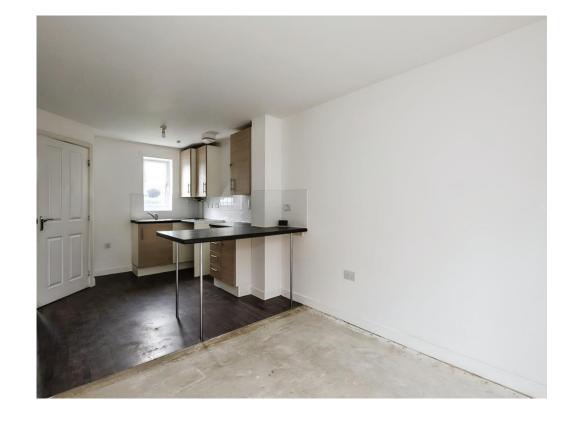

# **Open Plan Kitchen / Lounge**

22' 2" Max x 12' 3" Max (  $6.76 m \; \text{Max} \; \text{x} \; 3.73 m \; \text{Max}$  )

Fitted kitchen with wall and base units, space for cooker, fridgefreezer and washing machine, stainless steel sink/drainer, central heating boiler, two wall mounted radiators, double glazed window to front elevation, double glazed patio doors to rear elevation.