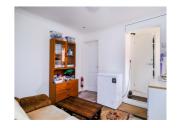

#### **Shower Room**

Refitted fully tiled three peice suite comprises shower cubicle with shower head over, low level flush WC and vanity wash hand basin. Towel rail, extractor fan and UPVC double glazed opaque window to the side elevation.