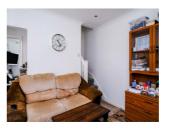

#### **Lounge** 10' 6" x 9' 6" ( 3.20m x 2.90m )

Enter the property via a UPVC double glazed door to the front elevation. TV point, wall mounted radiator and cupboards housing the metrers. Connecting door to dining room. Double glazed window to the front elevation.