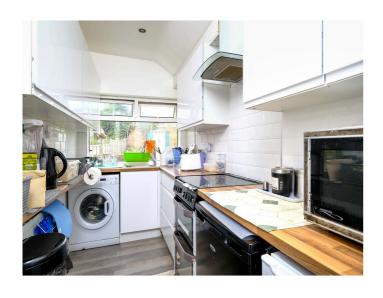

#### **Kitchen** 11' x 5' 6" ( 3.35m x 1.68m )

Recently refitted kitchen with wall and base level units. Stainless steel sink and drainer set into the work surfaces with tiling to splash back areas. Under counter space for a fridge and a freezer, plumbing and space for a washing machine. Four ring gas cooker with cookerhood over and electric oven. Wall mounted radiator and UPVC double glazed window to the rear elevation.