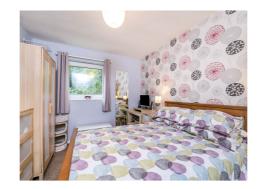

#### **Bedroom** 12' 5" x 9' 10" ( 3.78m x 3.00m )

UPVC double glazed window to the rear elevation. Electric panel heater.