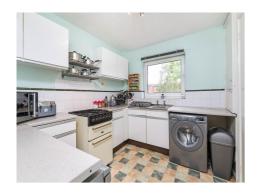

#### **Kitchen** 9' 6" x 8' 1" ( 2.90m x 2.46m )

Fitted kitchen with a range of wall and base level units. Sink and drainer set into the work surfaces with tiling to splash back areas. Gas oven and hob. Space and plumbing for washing machine and space for free standing fridge/freezer. UPVC double glazed window to the front elevation. Lino flooring. Storage cupboard.