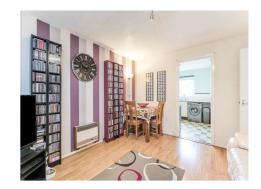

#### **Lounge** 12' 1" x 13' 11" ( 3.68m x 4.24m )

UPVC double glazed window to the rear elevation. Baxi gas heater. Laminate flooring. TV and telephone points. Door through to the kitchen.