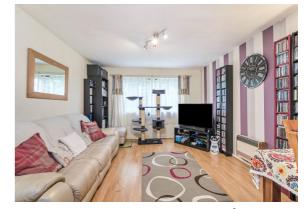

#### **Lounge** 12' 1" x 13' 11" ( 3.68m x 4.24m )

UPVC double glazed window to the rear elevation. Baxi gas heater. Laminate flooring. TV and telephone points. Door through to the kitchen.