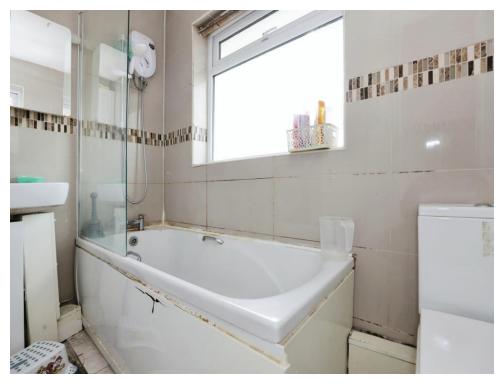

#### Bathroom

Bath with electric shower over, wash hand basin and low level WC. Towel rail. Double glazed window to the rear and side aspect.