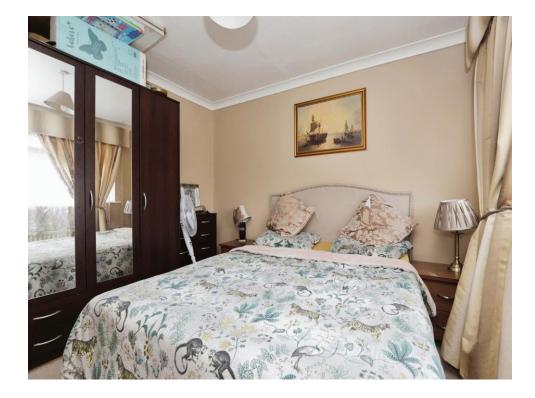

Double glazed window to the rear aspect. Wall mounted radiator. Television point.

**Bedroom Three** 6' 9" x 9' (2.06m x 2.74m)

Double glazed window to the rear aspect. Wall mounted radiator. Storage cupboard.