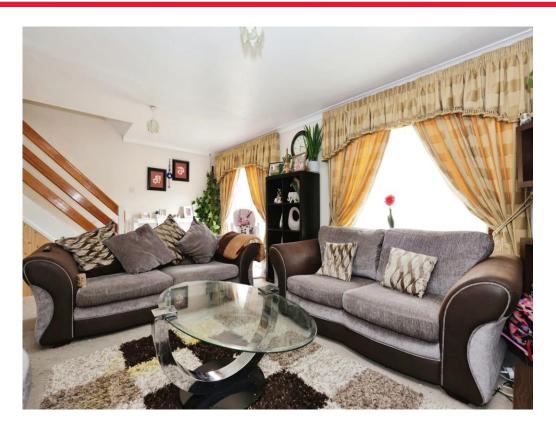

#### Lounge

19' 4" x 13' 4" (5.89m x 4.06m)

Double glazed window and French doors to the rear aspect. Television point. BT point. Two wall mounted radiators.