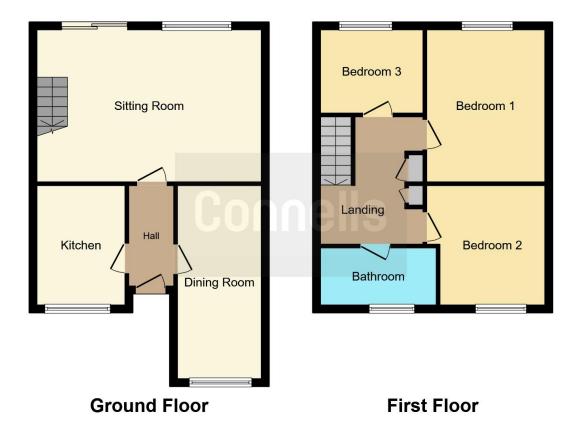

### **Entrance Hall**

Enter via double glazed door to the front aspect.

#### Lounge

19' 4" x 13' 4" (5.89m x 4.06m)

Double glazed window and French doors to the rear aspect. Television point. BT point. Two wall mounted radiators.

## **Dining Room**

7' 4" x 16' 7" ( 2.24m x 5.05m )

Double glazed window to the front aspect. Wall mounted radiator.

#### **Kitchen** 10' 4" x 7' 7" ( 3.15m x 2.31m )

Double glazed window to the front aspect. Wall and base units. Sink and drainer. Space for dishwasher, washing machine and fridge-freezer. Gas hob with hood over.

# Landing

Two storage cupboards housing combi boiler. Double glazed window to the side aspect.

Bedroom One 13' x 10' 6" ( 3.96m x 3.20m )

Double glazed window to the front aspect. Wall mounted radiator.

**Bedroom Two** 11' 2" x 13' (3.40m x 3.96m)

Double glazed window to the rear aspect. Wall mounted radiator. Television point.

**Bedroom Three** 6' 9" x 9' (2.06m x 2.74m)

Double glazed window to the rear aspect. Wall mounted radiator. Storage cupboard.

#### Bathroom

Bath with electric shower over, wash hand basin and low level WC. Towel rail. Double glazed window to the rear and side aspect.

#### **Front Garden**

Block paved driveway.

**Rear Garden** 

Laid to lawn. Patio. Shed. Enclosed by fencing. Gated side access.

Residential Sales & Lettings | Mortgage Services | Conveyancing | Surveyors | Land & New Homes

This floor plan is for illustrative purposes only. It is not drawn to scale. Any measurements, floor areas (including any total floor area), openings and orientation are approximate. No details are guaranteed, they cannot be relied upon for any purpose and they do not form part of any agreement. No liability is taken for any error, omission or misstatement. A party must rely upon its own inspection(s). Powered by www.focalagent.com