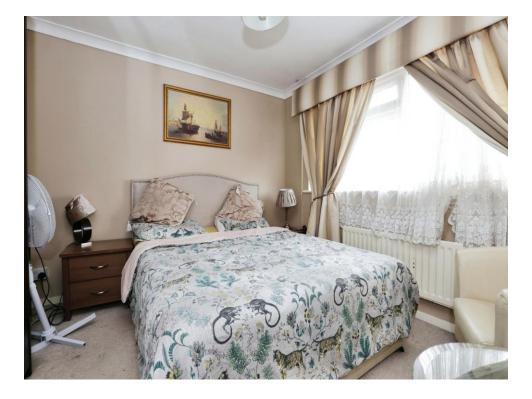

# Landing

Two storage cupboards housing combi boiler. Double glazed window to the side aspect.

Bedroom One 13' x 10' 6" ( 3.96m x 3.20m )

Double glazed window to the front aspect. Wall mounted radiator.

**Bedroom Two** 11' 2" x 13' (3.40m x 3.96m)

Double glazed window to the rear aspect. Wall mounted radiator. Television point.

**Bedroom Three** 6' 9" x 9' (2.06m x 2.74m)

Double glazed window to the rear aspect. Wall mounted radiator. Storage cupboard.