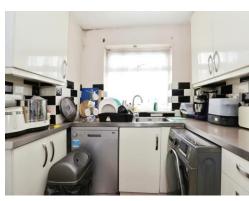

#### **Kitchen** 10' 4" x 7' 7" ( 3.15m x 2.31m )

Double glazed window to the front aspect. Wall and base units. Sink and drainer. Space for dishwasher, washing machine and fridge-freezer. Gas hob with hood over.