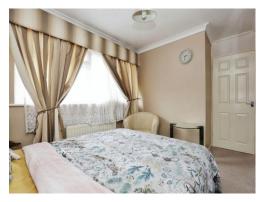

Double glazed window to the rear aspect. Wall mounted radiator. Television point.

**Bedroom Three** 6' 9" x 9' (2.06m x 2.74m)

Double glazed window to the rear aspect. Wall mounted radiator. Storage cupboard.