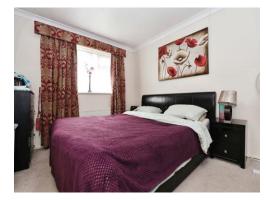

# Landing

Two storage cupboards housing combi boiler. Double glazed window to the side aspect.

Bedroom One 13' x 10' 6" ( 3.96m x 3.20m )

Double glazed window to the front aspect. Wall mounted radiator.

**Bedroom Two** 11' 2" x 13' (3.40m x 3.96m)