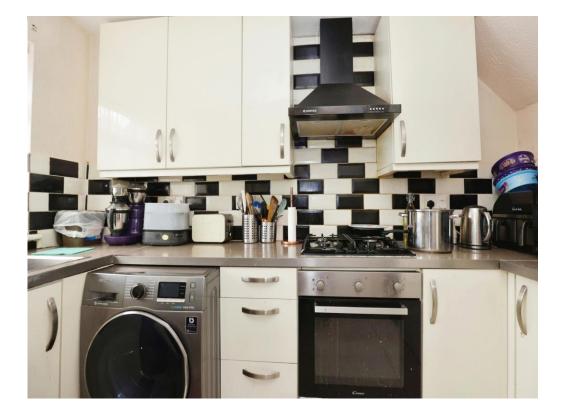

#### **Kitchen** 10' 4" x 7' 7" ( 3.15m x 2.31m )

Double glazed window to the front aspect. Wall and base units. Sink and drainer. Space for dishwasher, washing machine and fridge-freezer. Gas hob with hood over.