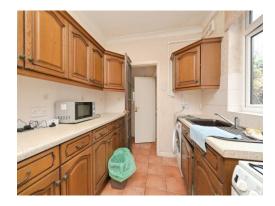

#### Kitchen

10' 10" x 7' 7" ( 3.30m x 2.31m )

Double glazed window to the side aspect. Wooden door to the side aspect.