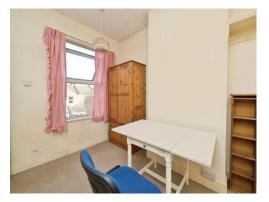

### **Bedroom Two**

8' 10" x 11' 5" ( 2.69m x 3.48m )

Double glazed window to the rear aspect.