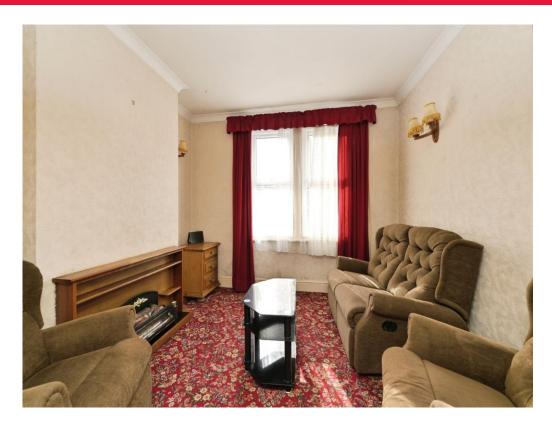

## Lounge

10' 2" x 10' 11" ( 3.10m x 3.33m )

Double glazed window to the front aspect. Gas fireplace.