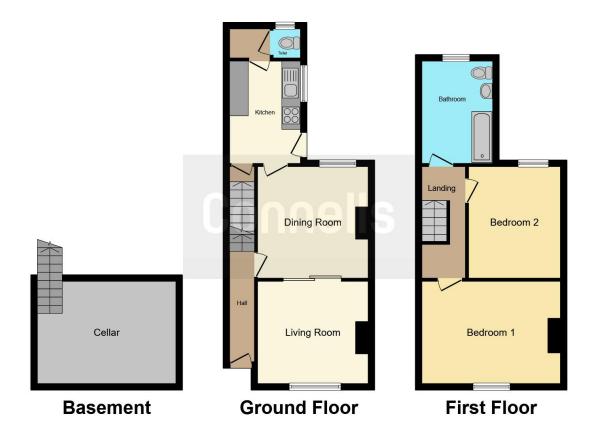

### **Entrance Hall**

Enter via door tot he front aspect. Wall mounted electric radiator.

### Cloakroom

Double glazed window to the rear aspect. Low level WC and wash hand basin.

## Lounge

10' 2" x 10' 11" ( 3.10m x 3.33m )

Double glazed window to the front aspect. Gas fireplace.

# **Dining Room**

Double glazed window to the rear aspect.

#### Kitchen

10' 10" x 7' 7" ( 3.30m x 2.31m )

Double glazed window to the side aspect. Wooden door to the side aspect.

### **Bedroom One**

10' 5" x 14' 3" ( 3.17m x 4.34m )

Double glazed window to the front aspect. Wall mounted electric radiator.

### **Bedroom Two**

8' 10" x 11' 5" ( 2.69m x 3.48m )

Double glazed window to the rear aspect.

### **Bathroom**

Double glazed window to the rear aspect. Bath, wash hand basin and low level WC. Boiler.

Residential Sales & Lettings | Mortgage Services | Conveyancing | Surveyors | Land & New Homes

This floor plan is for illustrative purposes only. It is not drawn to scale. Any measurements, floor areas (including any total floor area), openings and orientation are approximate. No details are guaranteed, they cannot be relied upon for any purpose and they do not form part of any agreement. No liability is taken for any error, omission or misstatement. A party must rely upon its own inspection(s). Powered by www.focalagent.com