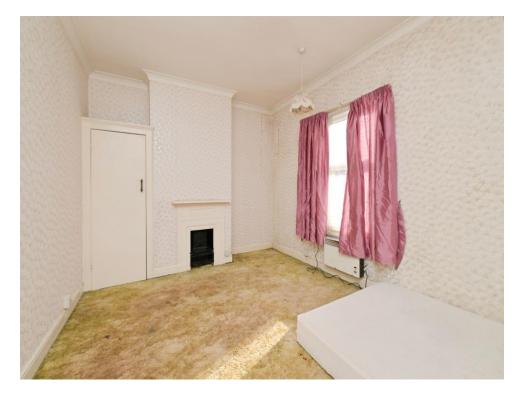

### **Bedroom One**

10' 5" x 14' 3" ( 3.17m x 4.34m )

Double glazed window to the front aspect. Wall mounted electric radiator.