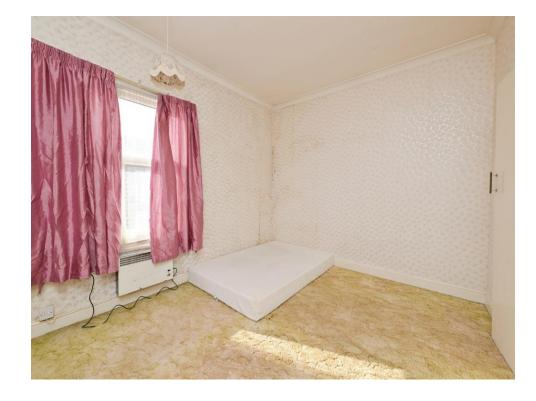

### **Bedroom One**

10' 5" x 14' 3" ( 3.17m x 4.34m )

Double glazed window to the front aspect. Wall mounted electric radiator.

### **Bedroom Two**

8' 10" x 11' 5" ( 2.69m x 3.48m )

Double glazed window to the rear aspect.