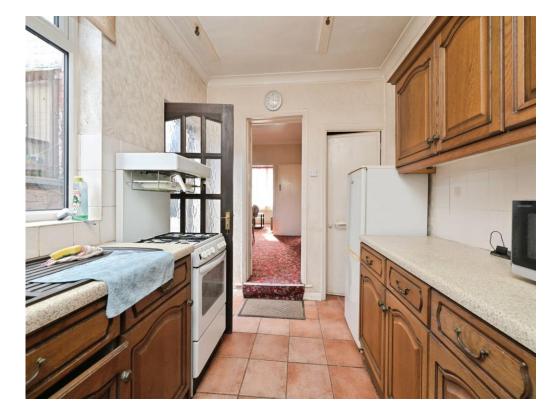

#### Kitchen

10' 10" x 7' 7" ( 3.30m x 2.31m )

Double glazed window to the side aspect. Wooden door to the side aspect.