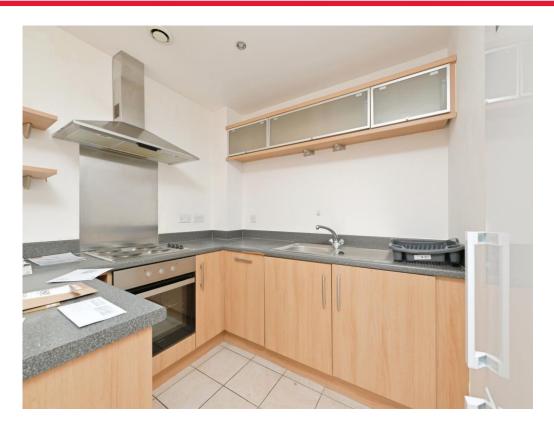

Upon entering the property, you are greeted by a welcoming entrance hall leading into the heart of the home. The open-plan living/kitchen/diner is designed for modern living, creating a sociable and functional space. The kitchen boasts all the necessary integrated appliances including an electric hob and oven, integrated dishwasher and washing machine. The bedroom is a spacious double, allowing for ample storage and relaxation. The bathroom provides a bath with overhead shower. The building benefits from a lift to all floors for easy access as well as communal gardens.

## Lounge / Kitchen / Diner

23' 10" x 11' (7.26m x 3.35m)

Double glazed window to the rear aspect. Wall and base units. Electric hob with hood over. Integrated dishwasher. Space for white goods. Electric radiator. TV point.