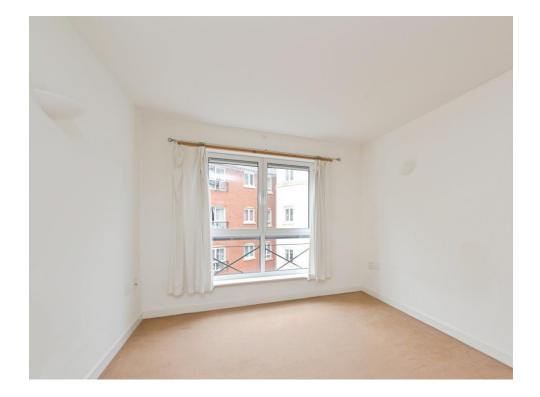

#### **Bedroom One**

13' 2" x 9' 10" ( 4.01m x 3.00m )

Double glazed window to the rear aspect. Electric radiator.