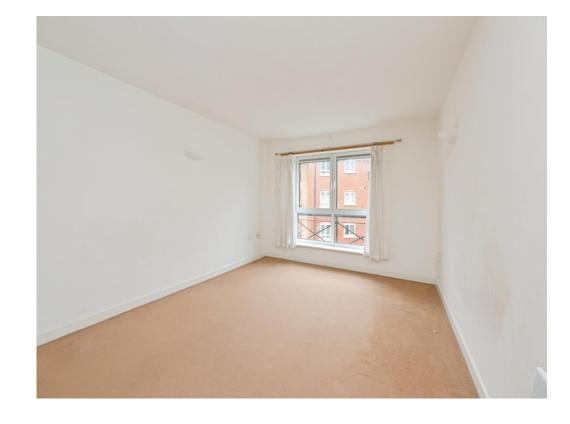

#### **Bedroom One**

13' 2" x 9' 10" ( 4.01m x 3.00m )

Double glazed window to the rear aspect. Electric radiator.