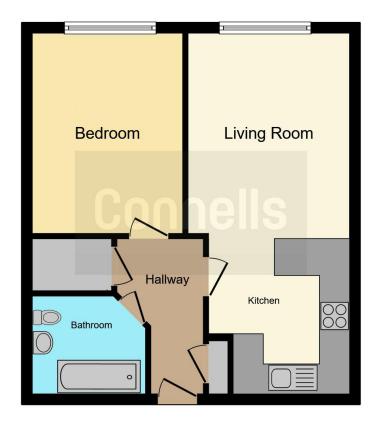

# **Property Description**

This one-bedroom apartment, perfectly situated for convenient town centre living. Located close to all amenities and the train station, this property offers an ideal blend of comfort and accessibility. Both the lounge and the bedroom have a pleasant outlook to the rear, over the communal gardens.

Upon entering the property, you are greeted by a welcoming entrance hall leading into the heart of the home. The open-plan living/kitchen/diner is designed for modern living, creating a sociable and functional space. The kitchen boasts all the necessary integrated appliances including an electric hob and oven, integrated dishwasher and washing machine. The bedroom is a spacious double, allowing for ample storage and relaxation. The bathroom provides a bath with overhead shower. The building benefits from a lift to all floors for easy access as well as communal gardens.

#### **Entrance Hall**

Storage cupboard with fuse board. Storage cupboard housing hot water tank. Electric radiator.

## Lounge / Kitchen / Diner

23' 10" x 11' (7.26m x 3.35m)

Double glazed window to the rear aspect. Wall and base units. Electric hob with hood over. Integrated dishwasher. Space for white goods. Electric radiator. TV point.

#### **Bedroom One**

13' 2" x 9' 10" ( 4.01m x 3.00m )

Double glazed window to the rear aspect. Electric radiator.

### Bathroom

Bath with shower over, Wash hand basin and low level WC. Towel rail radiator.

Residential Sales & Lettings | Mortgage Services | Conveyancing | Surveyors | Land & New Homes

This floor plan is for illustrative purposes only. It is not drawn to scale. Any measurements, floor areas (including any total floor area), openings and orientation are approximate. No details are guaranteed, they cannot be relied upon for any purpose and they do not form part of any agreement. No liability is taken for any error, omission or misstatement. A party must rely upon its own inspection(s). Powered by www.focalagent.com