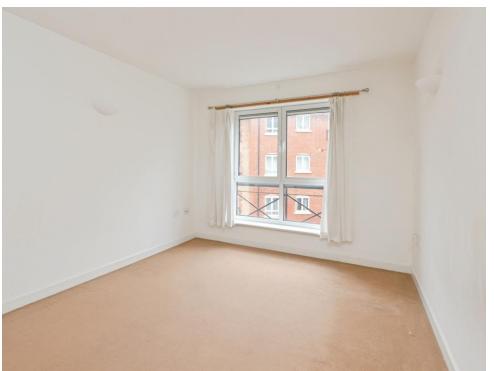

#### **Bedroom One**

13' 2" x 9' 10" ( 4.01m x 3.00m )

Double glazed window to the rear aspect. Electric radiator.