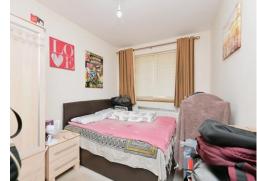

## **Bedroom One**

Double glazed window to the rear aspect. Wall mounted radiator. TV point.

# **Bedroom Three**

Double glazed window to the front aspect. Wall mounted radiator.