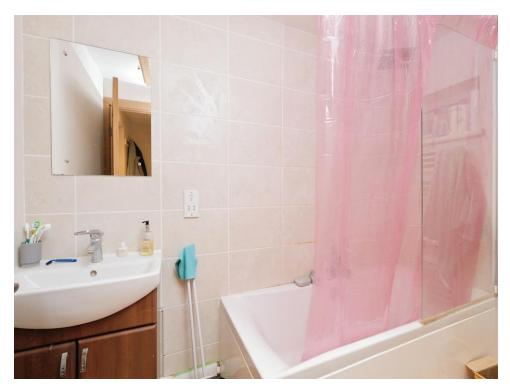

# Bathroom

Bath with shower over, wash hand basin and low level WC. Towel rail radiator. Double glazed window to the side aspect.

Outside

**Rear Garden** 

Laid to lawn. Decking area. Enclosed by fencing.

Residential Sales & Lettings | Mortgage Services | Conveyancing | Surveyors | Land & New Homes