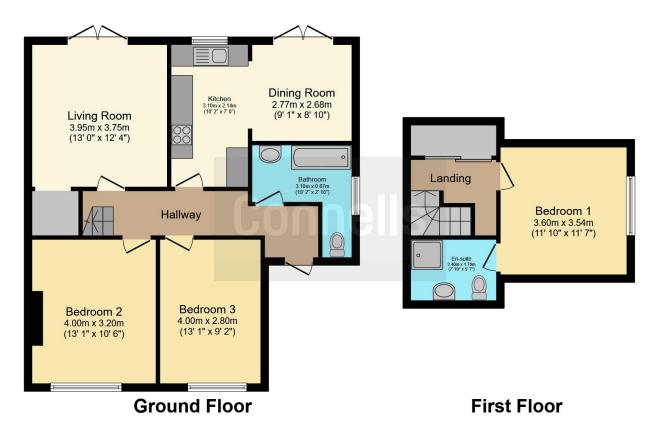

## **Entrance Hall**

Enter via wooden door to the front aspect. Wall mounted radiator.

### Lounge

Double glazed french doors to the rear aspect. TV point. Wall mounted radiator.

#### Kitchen

Base units worksurfaces. Electric hob with hood over. Space or white goods. Sink and drainer unit. Double glazed french doors to the rear aspect. Wall mounted radiator.

## **Bedroom One**

Double glazed window to the rear aspect. Wall mounted radiator. TV point.

# En Suite

Wet room. Shower, wash hand basin and low level WC. Towel rail radiator.

**Bedroom Two** 

Double glazed window to the front aspect. Wall mounted radiator.

# **Bedroom Three**

Double glazed window to the front aspect. Wall mounted radiator.

# Bathroom

Bath with shower over, wash hand basin and low level WC. Towel rail radiator. Double glazed window to the side aspect.

Outside

**Rear Garden** 

Laid to lawn. Decking area. Enclosed by fencing.

Residential Sales & Lettings | Mortgage Services | Conveyancing | Surveyors | Land & New Homes

This floor plan is for illustrative purposes only. It is not drawn to scale. Any measurements, floor areas (including any total floor area), openings and orientation are approximate. No details are guaranteed, they cannot be relied upon for any purpose and they do not form part of any agreement. No liability is taken for any error, omission or misstatement. A party must rely upon its own inspection(s). Powered by www.focalagent.com