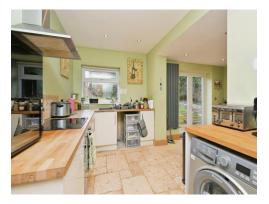

#### Kitchen

Base units worksurfaces. Electric hob with hood over. Space or white goods. Sink and drainer unit. Double glazed french doors to the rear aspect. Wall mounted radiator.