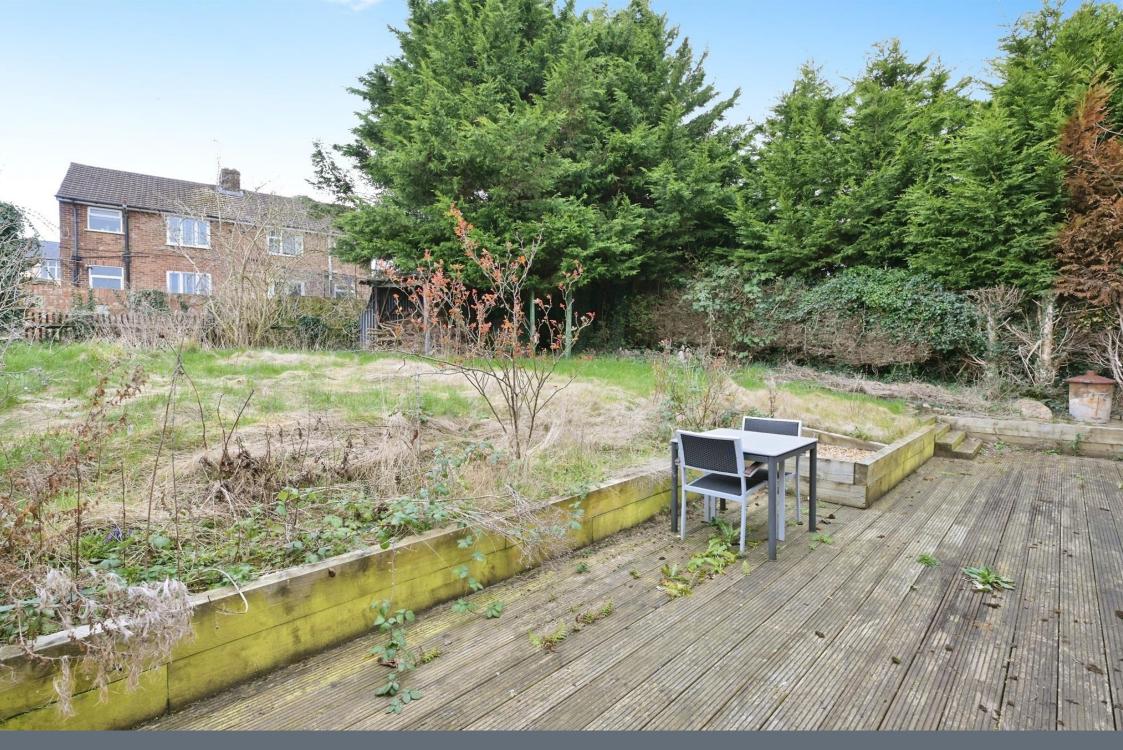

# Bathroom

Bath with shower over, wash hand basin and low level WC. Towel rail radiator. Double glazed window to the side aspect.

Outside

**Rear Garden** 

Laid to lawn. Decking area. Enclosed by fencing.

Residential Sales & Lettings | Mortgage Services | Conveyancing | Surveyors | Land & New Homes