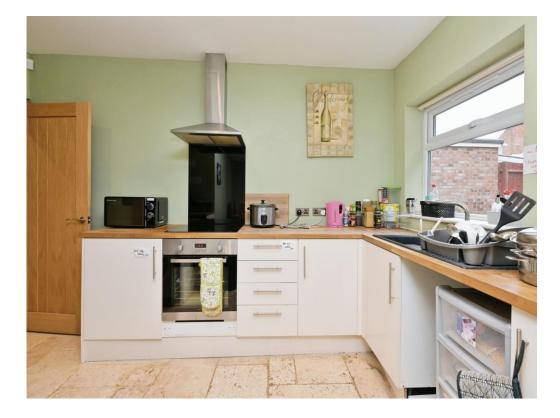

#### Kitchen

Base units worksurfaces. Electric hob with hood over. Space or white goods. Sink and drainer unit. Double glazed french doors to the rear aspect. Wall mounted radiator.