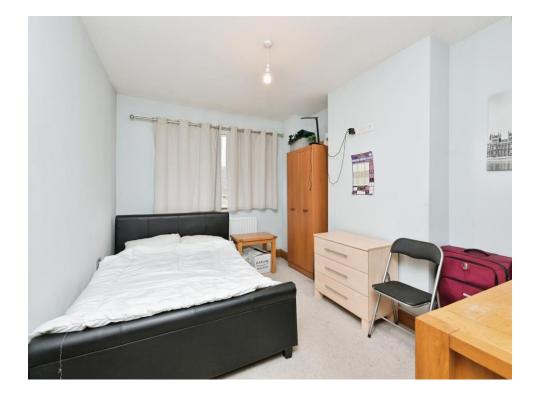

## **Bedroom One**

Double glazed window to the rear aspect. Wall mounted radiator. TV point.

# **Bedroom Three**

Double glazed window to the front aspect. Wall mounted radiator.