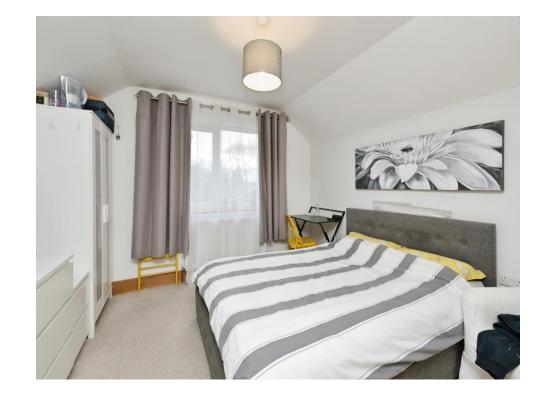

## **Bedroom One**

Double glazed window to the rear aspect. Wall mounted radiator. TV point.

# **Bedroom Three**

Double glazed window to the front aspect. Wall mounted radiator.