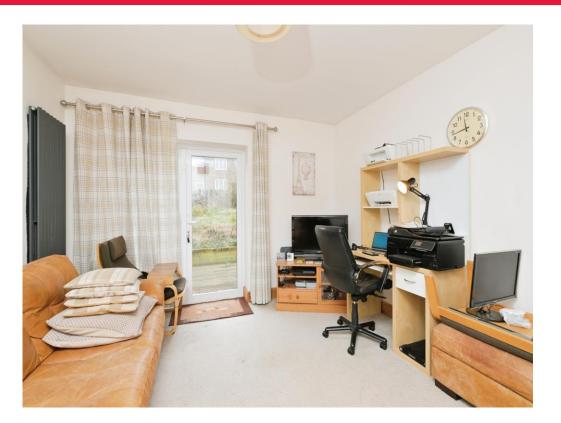

### Lounge

Double glazed french doors to the rear aspect. TV point. Wall mounted radiator.