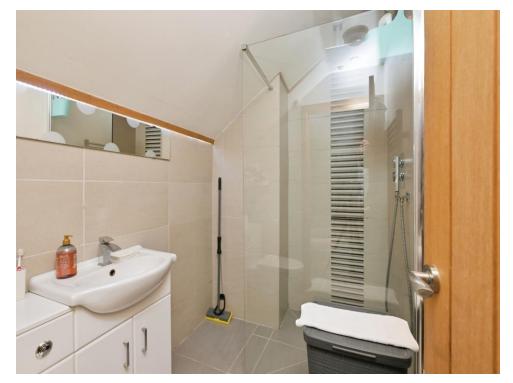

# En Suite

Wet room. Shower, wash hand basin and low level WC. Towel rail radiator.

**Bedroom Two** 

Double glazed window to the front aspect. Wall mounted radiator.