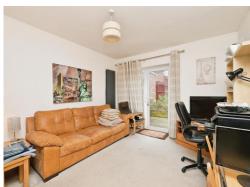

## Lounge

Double glazed french doors to the rear aspect. TV point. Wall mounted radiator.