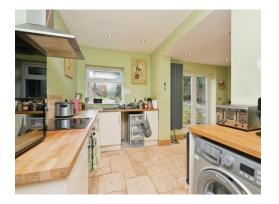

#### Kitchen

Base units worksurfaces. Electric hob with hood over. Space or white goods. Sink and drainer unit. Double glazed french doors to the rear aspect. Wall mounted radiator.