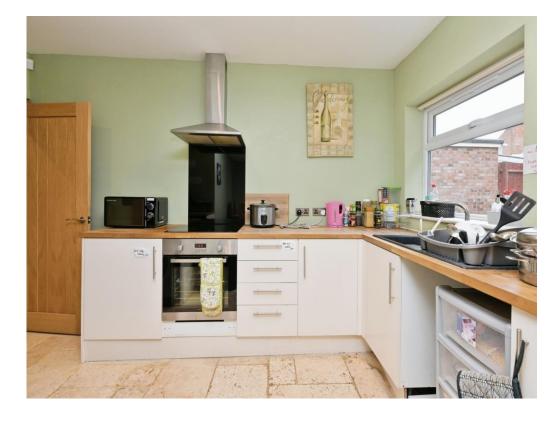

#### Kitchen

Base units worksurfaces. Electric hob with hood over. Space or white goods. Sink and drainer unit. Double glazed french doors to the rear aspect. Wall mounted radiator.