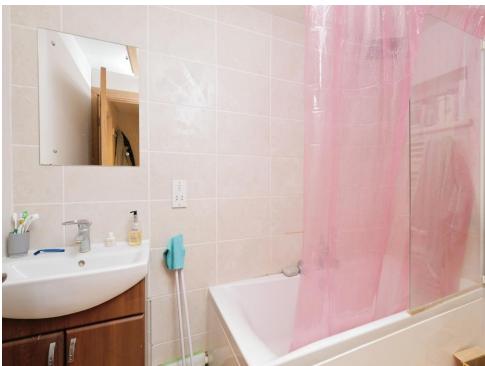

## **Bathroom**

Bath with shower over, wash hand basin and low level WC. Towel rail radiator. Double glazed window to the side aspect.