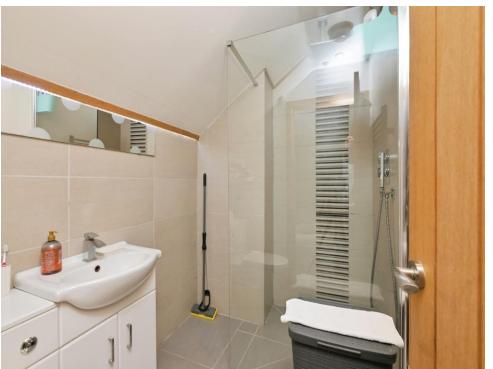

# **En Suite**

Wet room. Shower, wash hand basin and low level WC. Towel rail radiator.