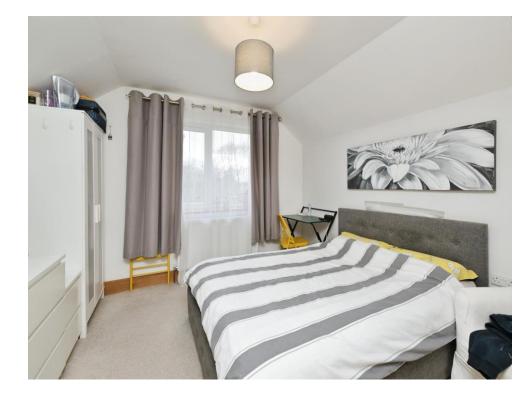

## **Bedroom One**

Double glazed window to the rear aspect. Wall mounted radiator. TV point.