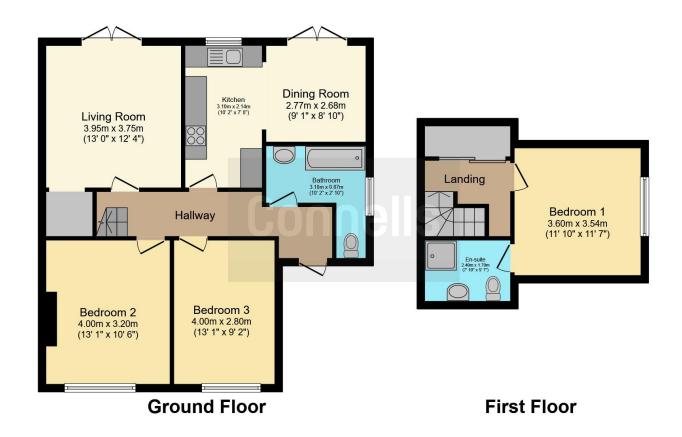

#### **Entrance Hall**

Enter via wooden door to the front aspect. Wall mounted radiator.

## Lounge

Double glazed french doors to the rear aspect. TV point. Wall mounted radiator.

#### Kitchen

Base units worksurfaces. Electric hob with hood over. Space or white goods. Sink and drainer unit. Double glazed french doors to the rear aspect. Wall mounted radiator.

## **Bedroom One**

Double glazed window to the rear aspect. Wall mounted radiator. TV point.

# **En Suite**

Wet room. Shower, wash hand basin and low level WC. Towel rail radiator.

## **Bedroom Two**

Double glazed window to the front aspect. Wall mounted radiator.

## **Bedroom Three**

Double glazed window to the front aspect. Wall mounted radiator.

## **Bathroom**

Bath with shower over, wash hand basin and low level WC. Towel rail radiator. Double glazed window to the side aspect.