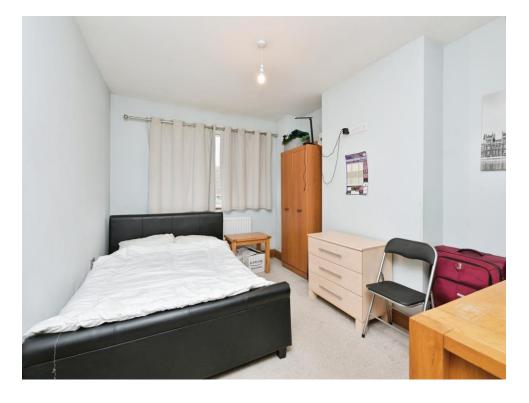

## **Bedroom One**

Double glazed window to the rear aspect. Wall mounted radiator. TV point.