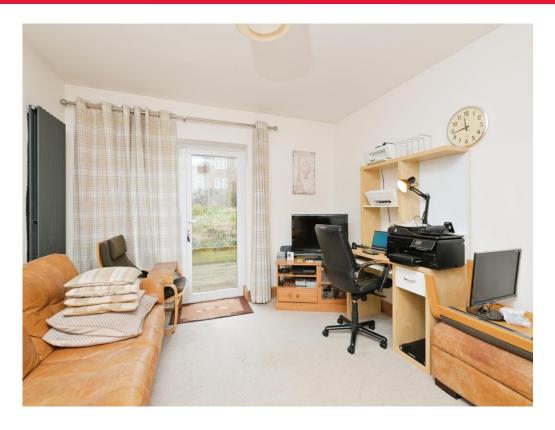

## Lounge

Double glazed french doors to the rear aspect. TV point. Wall mounted radiator.