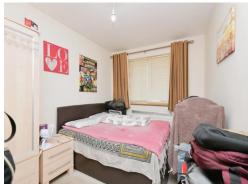

## **Bedroom Two**

Double glazed window to the front aspect. Wall mounted radiator.

## **Bedroom Three**

Double glazed window to the front aspect. Wall mounted radiator.