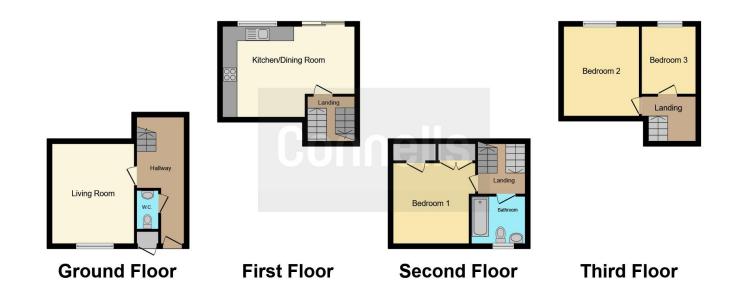

#### **DESCRIPTION**

A spacious split level three bedroom property situated in a non-through road location and rural views to the front. This property has been much improved by the current owners and benefits from double glazing and radiator heating system. The accommodation is over three floors and comprises entrance hall, cloakroom and living room on the ground floor, steps up to the first floor which has the kitchen/dining room and access to the enclosed rear garden. On the next level are the three bedrooms and the bathroom. The is an enclosed walled garden and should be viewed to be fully appreciated.

#### **Entrance Hall**

Enter via door to the front aspect. Wall mounted radiator.

#### Cloakroom

Wash hand basin and low level WC. Wall mounted radiator.

# Lounge

11' 1" max x 13' 6" max ( 3.38m max x 4.11m max )

Double glazed window to the front aspect. Wall mounted radiator. Carpet flooring.

### Kitchen / Diner

17' 7" x 12' 2" max ( 5.36m x 3.71m max )

Wall and base units. Worsurfaces. Sink and drainer unit. Electric oven, gas hob and hood over. Space for fridge-freezer and washing machine. Sliding doors to the rear aspect. Double glazed window to the rear aspect. Wall mounted radiator. Laminate flooring.

## Landing

Access to loft space.

### **Bedroom One**

10' 11" x 9' 1" plus recess ( 3.33m x 2.77m plus recess )

Double glazed window to the front aspect. Airing storage cupboard. Built in wardrobes. Wall mounted radiator.

## **Bedroom Two**

12' 2" x 9' 10" ( 3.71m x 3.00m )

Double glazed window to the rear aspect. Built in wardrobes. Wall mounted radiator.

## **Bedroom Three**

7' 6" x 9' 3" ( 2.29m x 2.82m )

Double glazed window to the rear aspect. Wall mounted radiator.

### Bathroom

Bath, vanity wash hand basin and low level WC. Tiled flooring. Obscure double glazed window to the front aspect. Storage cupboard. Wall mounted radiator.