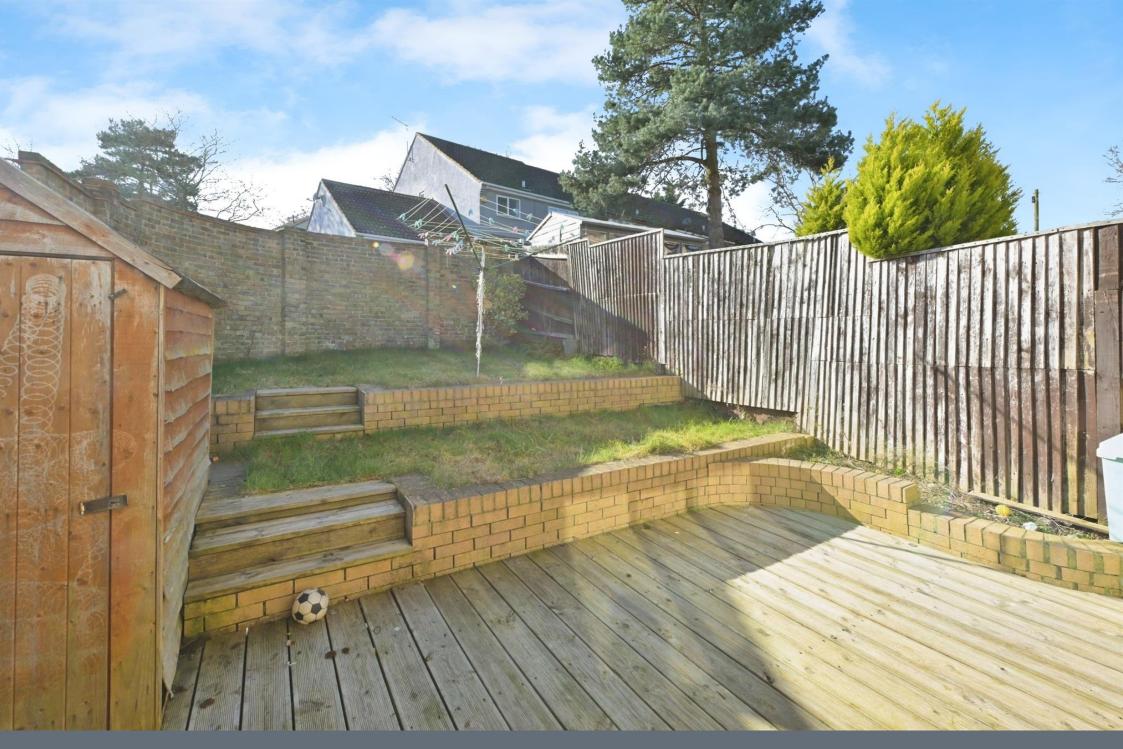

### Rear Garden

Landscaped tired garden with grass and decking. Flower beds. Enclosed by brick wall and timber fencing. Gated side access. Timber shed.

Residential Sales & Lettings | Mortgage Services | Conveyancing | Surveyors | Land & New Homes