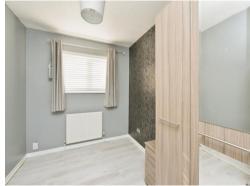

### **Bedroom One**

10' 11" x 9' 1" plus recess ( 3.33m x 2.77m plus recess )

Double glazed window to the front aspect. Airing storage cupboard. Built in wardrobes. Wall mounted radiator.

## **Bedroom Two**

12' 2" x 9' 10" ( 3.71m x 3.00m )

Double glazed window to the rear aspect. Built in wardrobes. Wall mounted radiator.

## **Bedroom Three**

7' 6" x 9' 3" ( 2.29m x 2.82m )

Double glazed window to the rear aspect. Wall mounted radiator.