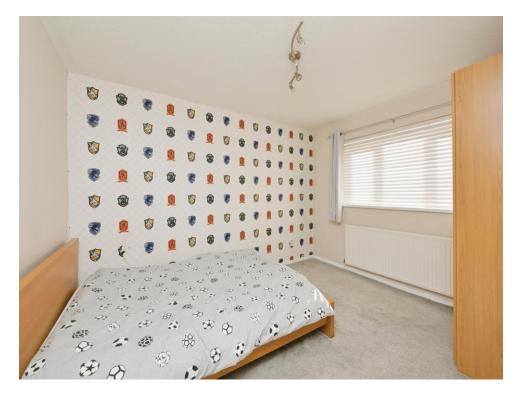

### **Bedroom One**

10' 11" x 9' 1" plus recess ( 3.33m x 2.77m plus recess )

Double glazed window to the front aspect. Airing storage cupboard. Built in wardrobes. Wall mounted radiator.

## **Bedroom Two**

12' 2" x 9' 10" ( 3.71m x 3.00m )

Double glazed window to the rear aspect. Built in wardrobes. Wall mounted radiator.

## **Bedroom Three**

7' 6" x 9' 3" ( 2.29m x 2.82m )

Double glazed window to the rear aspect. Wall mounted radiator.