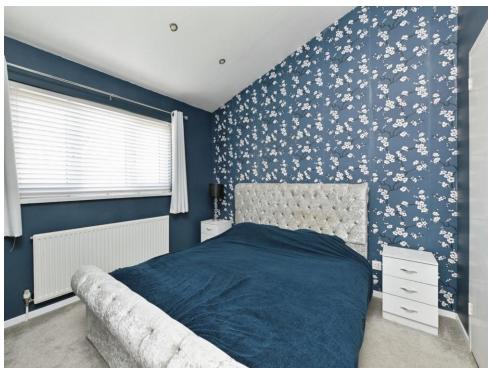

### **Bedroom One**

10' 11" x 9' 1" plus recess ( 3.33m x 2.77m plus recess )

Double glazed window to the front aspect. Airing storage cupboard. Built in wardrobes. Wall mounted radiator.

## **Bedroom Two**

12' 2" x 9' 10" ( 3.71m x 3.00m )

Double glazed window to the rear aspect. Built in wardrobes. Wall mounted radiator.

## **Bedroom Three**

7' 6" x 9' 3" ( 2.29m x 2.82m )

Double glazed window to the rear aspect. Wall mounted radiator.