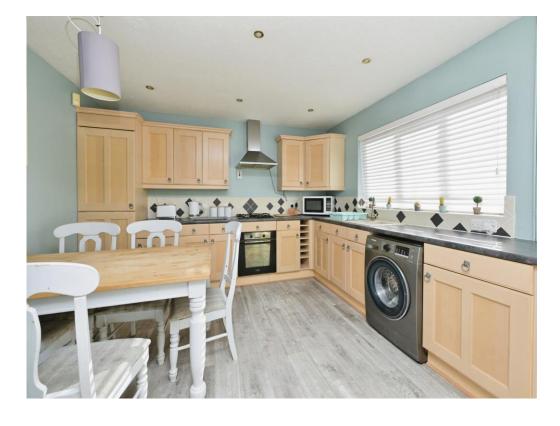

### Kitchen / Diner

17' 7" x 12' 2" max ( 5.36m x 3.71m max )

Wall and base units. Worsurfaces. Sink and drainer unit. Electric oven, gas hob and hood over. Space for fridge-freezer and washing machine. Sliding doors to the rear aspect. Double glazed window to the rear aspect. Wall mounted radiator. Laminate flooring.