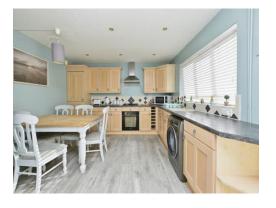

### Kitchen / Diner

17' 7" x 12' 2" max ( 5.36m x 3.71m max )

Wall and base units. Worsurfaces. Sink and drainer unit. Electric oven, gas hob and hood over. Space for fridge-freezer and washing machine. Sliding doors to the rear aspect. Double glazed window to the rear aspect. Wall mounted radiator. Laminate flooring.