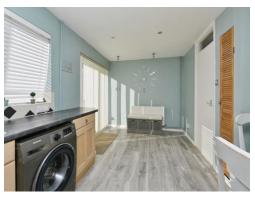

### Kitchen / Diner

17' 7" x 12' 2" max ( 5.36m x 3.71m max )

Wall and base units. Worsurfaces. Sink and drainer unit. Electric oven, gas hob and hood over. Space for fridge-freezer and washing machine. Sliding doors to the rear aspect. Double glazed window to the rear aspect. Wall mounted radiator. Laminate flooring.