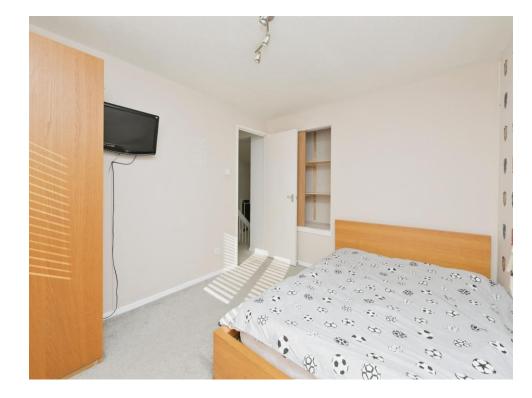

### **Bedroom One**

10' 11" x 9' 1" plus recess ( 3.33m x 2.77m plus recess )

Double glazed window to the front aspect. Airing storage cupboard. Built in wardrobes. Wall mounted radiator.

## **Bedroom Two**

12' 2" x 9' 10" ( 3.71m x 3.00m )

Double glazed window to the rear aspect. Built in wardrobes. Wall mounted radiator.

## **Bedroom Three**

7' 6" x 9' 3" ( 2.29m x 2.82m )

Double glazed window to the rear aspect. Wall mounted radiator.