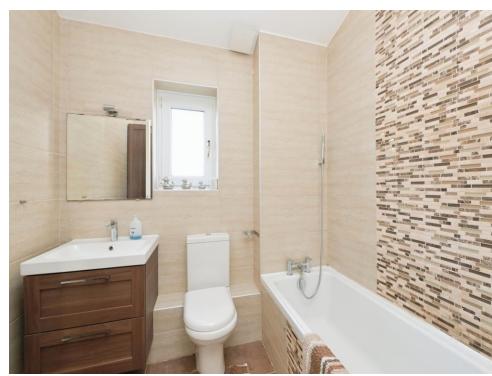

### Bathroom

Bath, vanity wash hand basin and low level WC. Tiled flooring. Obscure double glazed window to the front aspect. Storage cupboard. Wall mounted radiator.