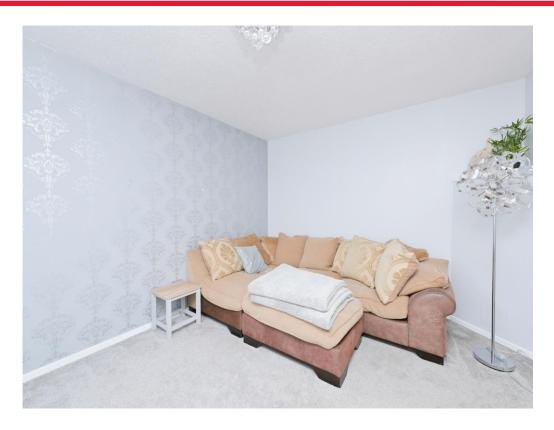

# Lounge

11' 1" max x 13' 6" max ( 3.38m max x 4.11m max )

Double glazed window to the front aspect. Wall mounted radiator. Carpet flooring.