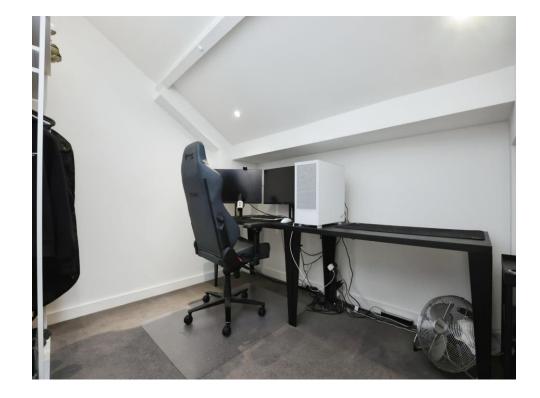

### **Bedroom One**

11' 2" x 10' 2" ( 3.40m x 3.10m ) Double glazed skylight to the front aspect. Wall mounted electric radiator. TV point.

## Bedroom Two

 $8^{\prime}$   $6^{\prime\prime}$  x 10^{\prime} 2" ( 2.59m x 3.10m ) Double glazed skylight to the rear aspect. TV and BT points. Wall mounted electric radiator.