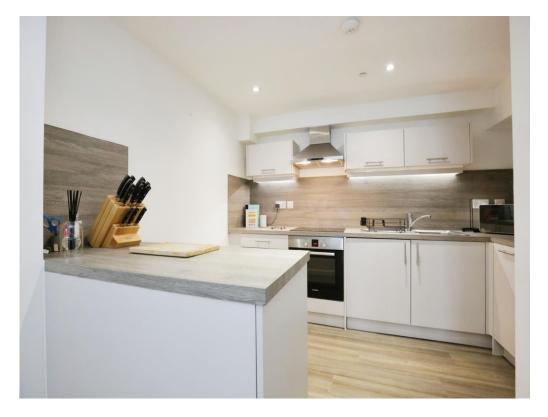

#### Lounge / Kitchen / Diner

29' 11" x 10' 6" ( 9.12m x 3.20m )

Wall and base units. Worksurfaces. Sink and drainer unit. Integrated fridge-freezer and dishwasher. Breakfast bar. Electric hob with hood over. Wall mounted electric radiator. Intercom Understairs storage. Fuse board. TV point.