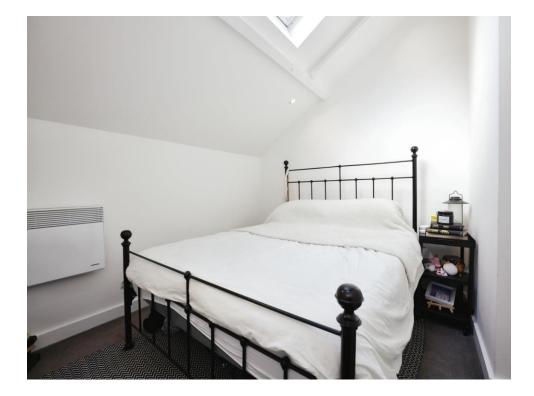

### **Bedroom One**

11' 2" x 10' 2" ( 3.40m x 3.10m ) Double glazed skylight to the front aspect. Wall mounted electric radiator. TV point.

## Bedroom Two

 $8^{\prime}$   $6^{\prime\prime}$  x 10^{\prime} 2" ( 2.59m x 3.10m ) Double glazed skylight to the rear aspect. TV and BT points. Wall mounted electric radiator.