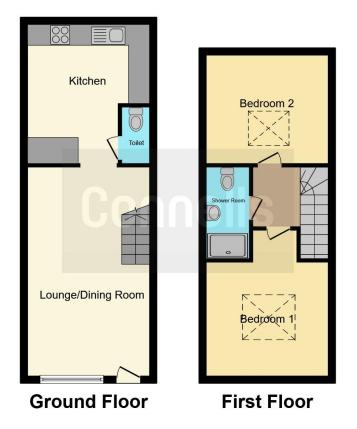

### Cloakroom

Vanity wash hand basin and low level WC.

#### Lounge / Kitchen / Diner

29' 11" x 10' 6" ( 9.12m x 3.20m )

Wall and base units. Worksurfaces. Sink and drainer unit. Integrated fridge-freezer and dishwasher. Breakfast bar. Electric hob with hood over. Wall mounted electric radiator. Intercom Understairs storage. Fuse board. TV point.

### Landing

Double glazed skylight.

### **Bedroom One**

11' 2" x 10' 2" ( 3.40m x 3.10m ) Double glazed skylight to the front aspect. Wall mounted electric radiator. TV point.

## Bedroom Two

 $8^{\prime}$   $6^{\prime\prime}$  x 10^{\prime} 2" ( 2.59m x 3.10m ) Double glazed skylight to the rear aspect. TV and BT points. Wall mounted electric radiator.

#### Bathroom

Shower cubicle, vanity wash hand basin and low level WC.

Outside

Astro turf. Enclosed by fencing.

### Parking

One allocated parking space.

Residential Sales & Lettings | Mortgage Services | Conveyancing | Surveyors | Land & New Homes

This floor plan is for illustrative purposes only. It is not drawn to scale. Any measurements, floor areas (including any total floor area), openings and orientation are approximate. No details are guaranteed, they cannot be relied upon for any purpose and they do not form part of any agreement. No liability is taken for any error, omission or misstatement. A party must rely upon its own inspection(s). Powered by www.focalagent.com