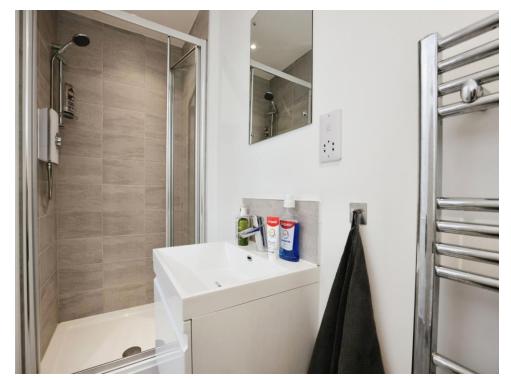

#### Bathroom

Shower cubicle, vanity wash hand basin and low level WC.

Outside

Astro turf. Enclosed by fencing.