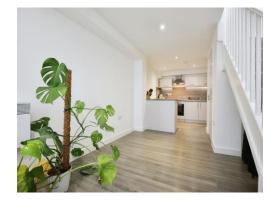

#### **Property Description**

Situated in the heart of Northampton's cultural quarter, you'll be steps away from the town's best amenities.

Access to the apartment is provided through a secure and elegant communal entrance and courtyard. This apartment is finished to a high standard featuring a versatile open-plan living areas, designed to maximize the potential of the space and create a bright and airy atmosphere. Enjoy a contemporary modern kitchen complete with integrated appliances. The apartment boast a stylish shower room and a convenient downstairs toilet. Enjoy your own private outside space with front garden. Also Benefits from the convenience and security of underground parking.

#### Lounge / Kitchen / Diner

29' 11" x 10' 6" ( 9.12m x 3.20m )

Wall and base units. Worksurfaces. Sink and drainer unit. Integrated fridge-freezer and dishwasher. Breakfast bar. Electric hob with hood over. Wall mounted electric radiator. Intercom Understairs storage. Fuse board. TV point.