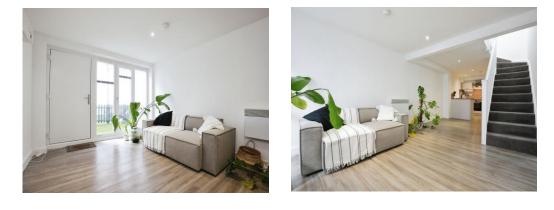

This Duplex Apartment offer a perfect blend of style, convenience, and location, making it an ideal choice for those seeking a vibrant urban lifestyle.

#### Lounge / Kitchen / Diner

29' 11" x 10' 6" ( 9.12m x 3.20m )

Wall and base units. Worksurfaces. Sink and drainer unit. Integrated fridge-freezer and dishwasher. Breakfast bar. Electric hob with hood over. Wall mounted electric radiator. Intercom Understairs storage. Fuse board. TV point.