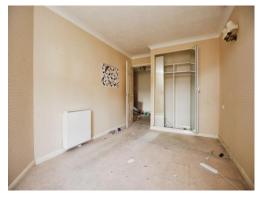

Bedroom One 15' 8" max x 9' 1" max ( 4.78m max x 2.77m max )

Double glazed window to the rear aspect. Built in wardrobes. Electric radiator.

Bathroom

Shower cubicle, vanity wash hand basin and low level WC