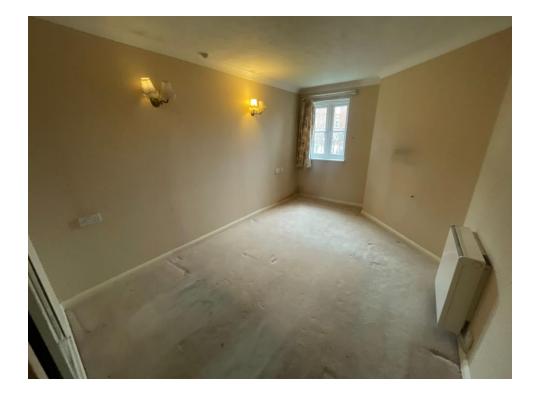

Bedroom One 15' 8" max x 9' 1" max ( 4.78m max x 2.77m max )

Double glazed window to the rear aspect. Built in wardrobes. Electric radiator.

Bathroom

Shower cubicle, vanity wash hand basin and low level WC