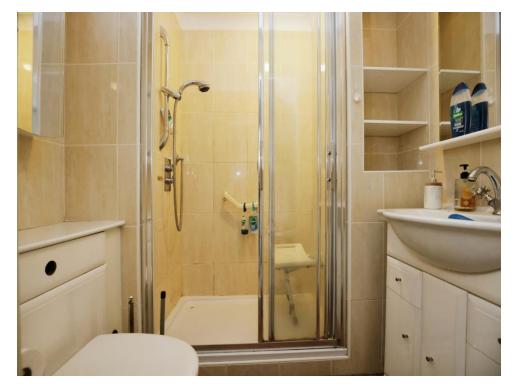

Bedroom One 15' 8" max x 9' 1" max ( 4.78m max x 2.77m max )

Double glazed window to the rear aspect. Built in wardrobes. Electric radiator.

Bathroom

Shower cubicle, vanity wash hand basin and low level WC