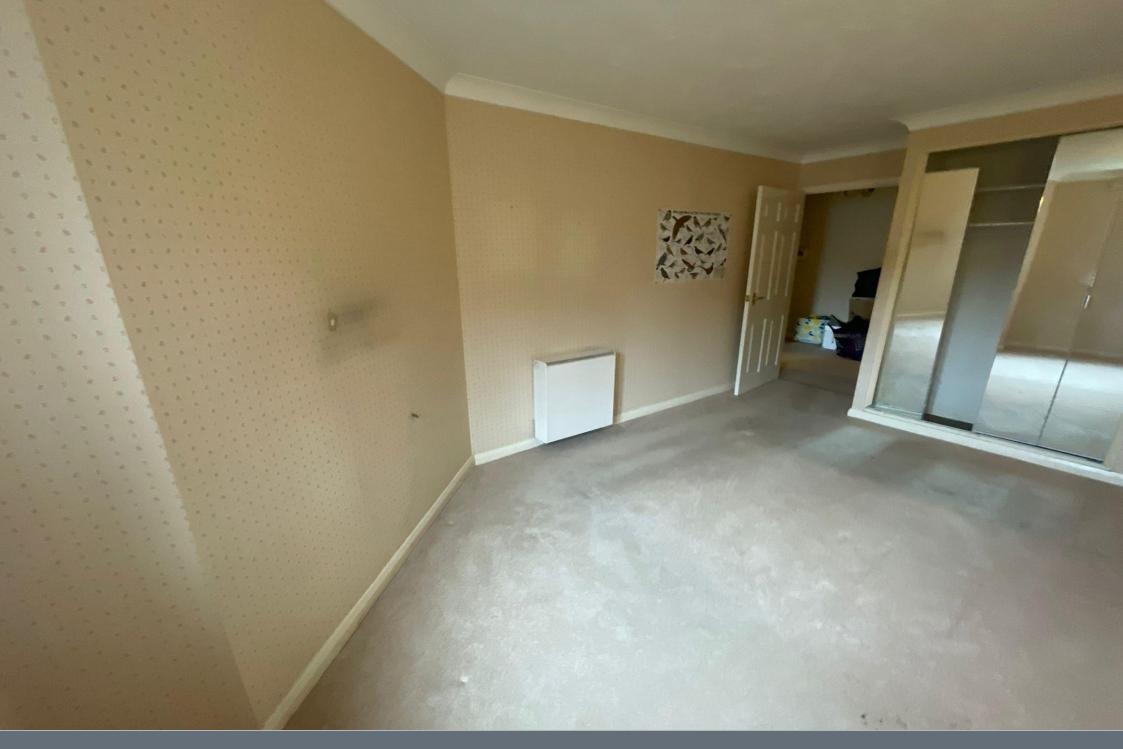

Bedroom One 15' 8" max x 9' 1" max ( 4.78m max x 2.77m max )

Double glazed window to the rear aspect. Built in wardrobes. Electric radiator.

Bathroom

Shower cubicle, vanity wash hand basin and low level WC