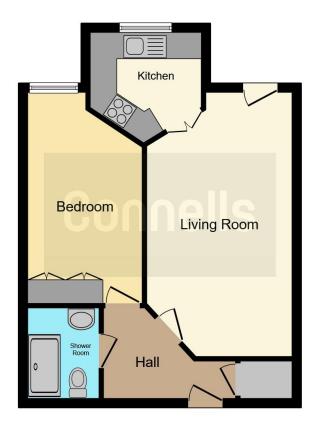

# **Entrance Hall**

Enter via wooden fire door to the front aspect. Storage cupboard. Intercom.

Lounge

20' 3" x 10' 10" ( 6.17m x 3.30m )

Double glazed door to the rear aspect leading to Juliet balcony. Electric fireplace. Wall mounted electric radiator.

**Kitchen** 6' 10" max x 7' 7" max ( 2.08m max x 2.31m max )

Wall and base units. Worksurfaces. Sink and drainer unit. Electric hob with hood over. Space for white goods. Integrated oven. Double glazed window to the rear aspect.

Bedroom One 15' 8" max x 9' 1" max ( 4.78m max x 2.77m max )

Double glazed window to the rear aspect. Built in wardrobes. Electric radiator.

Bathroom

Shower cubicle, vanity wash hand basin and low level WC