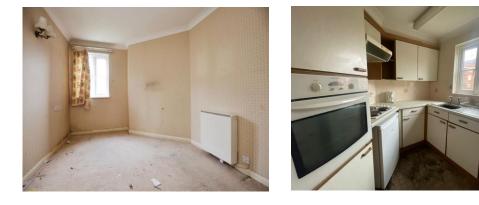

# **Entrance Hall**

Enter via wooden fire door to the front aspect. Storage cupboard. Intercom.

Lounge

20' 3" x 10' 10" ( 6.17m x 3.30m )

Double glazed door to the rear aspect leading to Juliet balcony. Electric fireplace. Wall mounted electric radiator.

**Kitchen** 6' 10" max x 7' 7" max ( 2.08m max x 2.31m max )

Wall and base units. Worksurfaces. Sink and drainer unit. Electric hob with hood over. Space for white goods. Integrated oven. Double glazed window to the rear aspect.

Bedroom One 15' 8" max x 9' 1" max ( 4.78m max x 2.77m max )

Double glazed window to the rear aspect. Built in wardrobes. Electric radiator.

Bathroom

Shower cubicle, vanity wash hand basin and low level WC