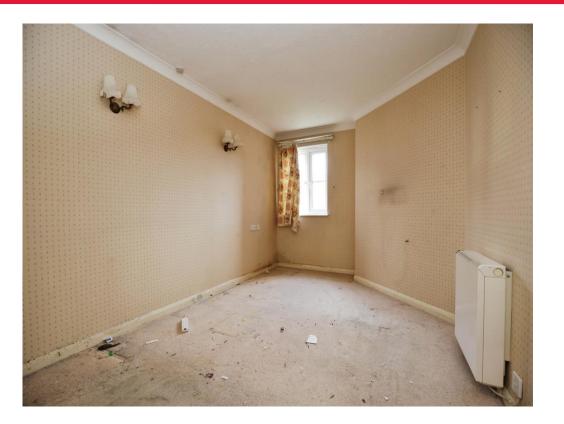

# **Entrance Hall**

Enter via wooden fire door to the front aspect. Storage cupboard. Intercom.

Lounge

20' 3" x 10' 10" ( 6.17m x 3.30m )

Double glazed door to the rear aspect leading to Juliet balcony. Electric fireplace. Wall mounted electric radiator.

Bedroom One 15' 8" max x 9' 1" max ( 4.78m max x 2.77m max )

Double glazed window to the rear aspect. Built in wardrobes. Electric radiator.

Bathroom

Shower cubicle, vanity wash hand basin and low level WC