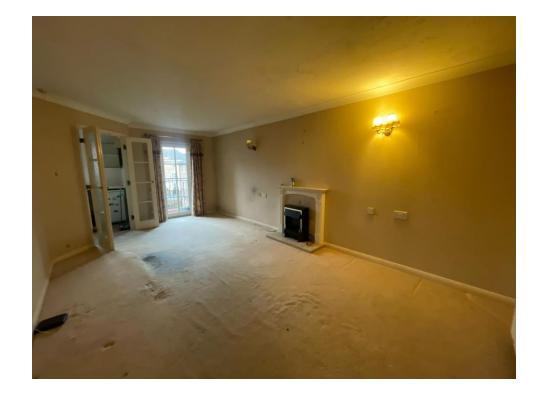

# **Entrance Hall**

Enter via wooden fire door to the front aspect. Storage cupboard. Intercom.

Lounge

20' 3" x 10' 10" ( 6.17m x 3.30m )

Double glazed door to the rear aspect leading to Juliet balcony. Electric fireplace. Wall mounted electric radiator.