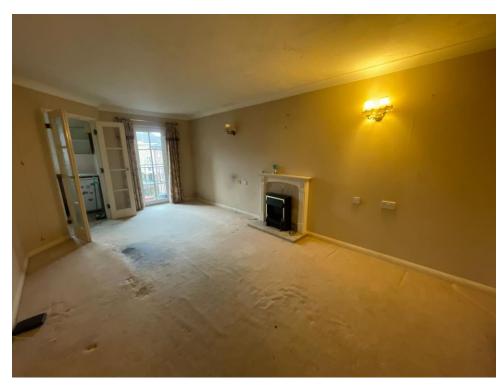

# **Entrance Hall**

Enter via wooden fire door to the front aspect. Storage cupboard. Intercom.

Lounge

20' 3" x 10' 10" ( 6.17m x 3.30m )

Double glazed door to the rear aspect leading to Juliet balcony. Electric fireplace. Wall mounted electric radiator.