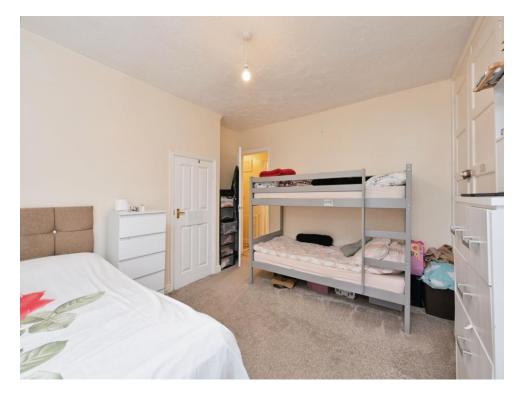

#### **Bedroom Two**

10' 6" x 8' 4" ( 3.20m x 2.54m )

Double glazed window to the rear aspect. Wall mounted radiator.