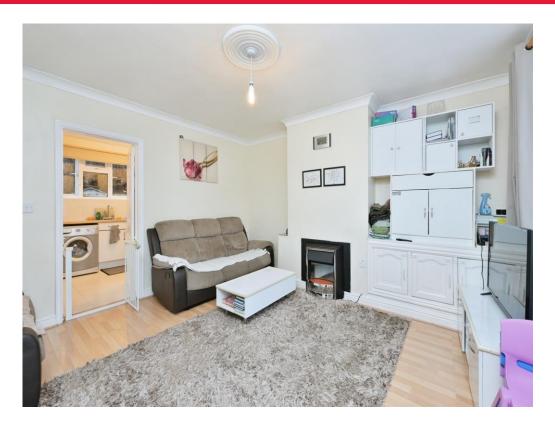

## Lounge

13' 8" max x 13' 5" max ( 4.17m max x 4.09m max )

Double glazed window to the front aspect. Wall mounted radiator. Electric fireplace. Fuse board and gas meter.