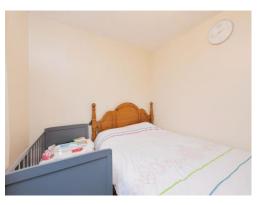

#### **Bedroom Two**

10' 6" x 8' 4" ( 3.20m x 2.54m )

Double glazed window to the rear aspect. Wall mounted radiator.