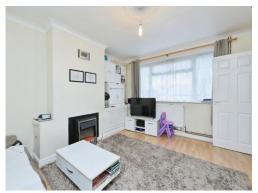

## Lounge

13' 8" max x 13' 5" max ( 4.17m max x 4.09m max )

Double glazed window to the front aspect. Wall mounted radiator. Electric fireplace. Fuse board and gas meter.