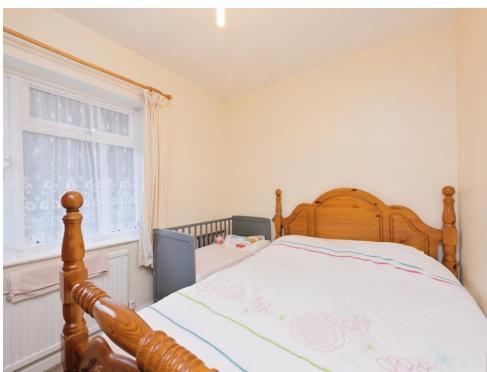

#### **Bedroom One**

13' 6" max x 12' 4" max ( 4.11m max x 3.76m max )

Double glazed window to the front aspect. Built in wardrobes. Storage cupboard. Wall mounted radiator.