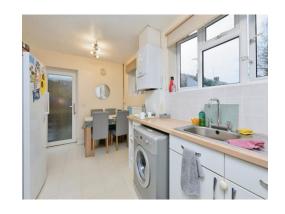

## Kitchen

8' 4" x 16' 9" ( 2.54m x 5.11m )

Wall and base units. Worksurfaces. Sink and drainer unit. Space for white goods. Understairs storage. Space for gas hob with

hood over. Three double glazed windows to the rear aspect and double glazed door to the side aspect