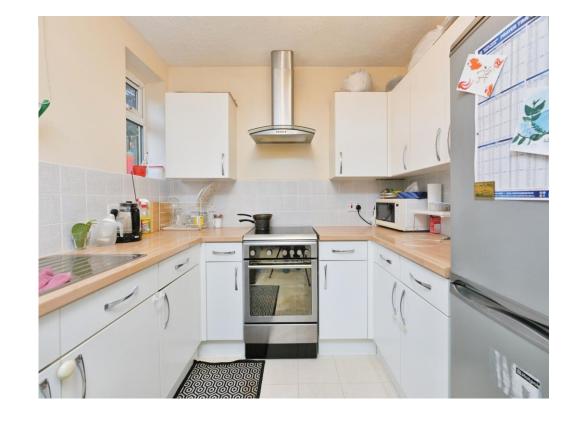

## Kitchen

8' 4" x 16' 9" ( 2.54m x 5.11m )

Wall and base units. Worksurfaces. Sink and drainer unit. Space for white goods. Understairs storage. Space for gas hob with

hood over. Three double glazed windows to the rear aspect and double glazed door to the side aspect