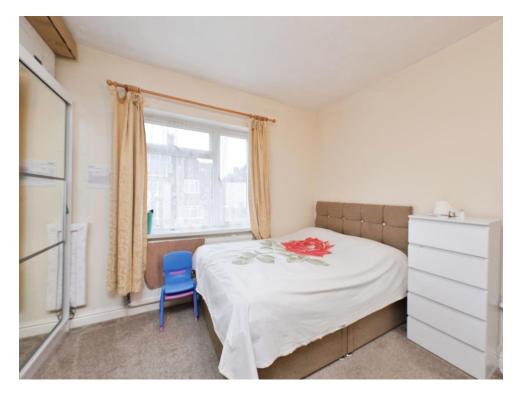

#### **Bedroom One**

13' 6" max x 12' 4" max ( 4.11m max x 3.76m max )

Double glazed window to the front aspect. Built in wardrobes. Storage cupboard. Wall mounted radiator.