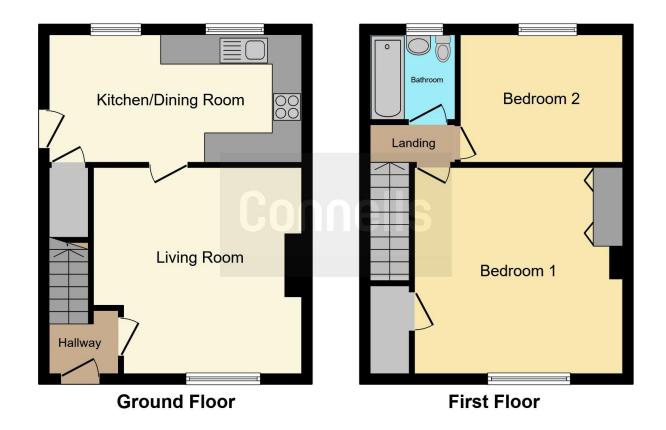

Accommodation comprises; entrance hall, lounge with generous amounts of storage and a spacious kitchen diner with access to the garden.

On the first floor; two bedrooms, including a spacious master bedroom, and bathroom.

## **Entrance Hall**

Enter via double glazed door to the front aspect. Wall mounted radiator.

## Lounge

13' 8" max x 13' 5" max ( 4.17m max x 4.09m max )

Double glazed window to the front aspect. Wall mounted radiator. Electric fireplace. Fuse board and gas meter.

## Kitchen

8' 4" x 16' 9" ( 2.54m x 5.11m )

Wall and base units. Worksurfaces. Sink and drainer unit. Space for white goods. Understairs storage. Space for gas hob with

hood over. Three double glazed windows to the rear aspect and double glazed door to the side aspect

#### **Bedroom One**

13' 6" max x 12' 4" max ( 4.11m max x 3.76m max )

Double glazed window to the front aspect. Built in wardrobes. Storage cupboard. Wall mounted radiator.

#### **Bedroom Two**

10' 6" x 8' 4" ( 3.20m x 2.54m )

Double glazed window to the rear aspect. Wall mounted radiator.

#### Bathroom

Bath with electric shower over, wash hand basin and low level WC. Wall mounted radiator. Double glazed window to the rear aspect.