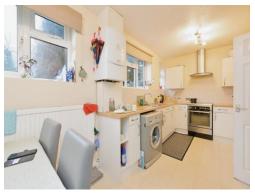

## Kitchen

8' 4" x 16' 9" ( 2.54m x 5.11m )

Wall and base units. Worksurfaces. Sink and drainer unit. Space for white goods. Understairs storage. Space for gas hob with

hood over. Three double glazed windows to the rear aspect and double glazed door to the side aspect