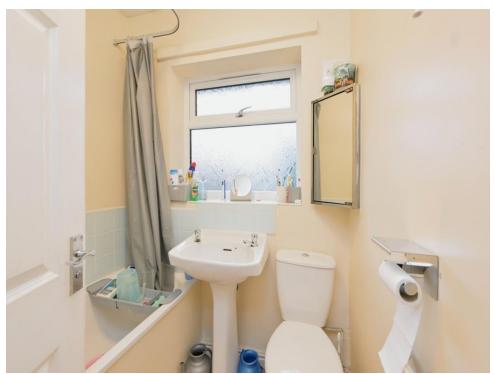

#### Bathroom

Bath with electric shower over, wash hand basin and low level WC. Wall mounted radiator. Double glazed window to the rear aspect.