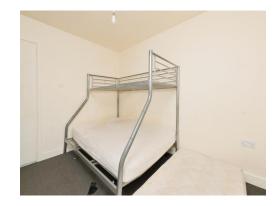

# **Bedroom Three**

6' 8" x 8' 8" ( 2.03m x 2.64m )

Double glazed window to the rear aspect. Wall mounted radiator.