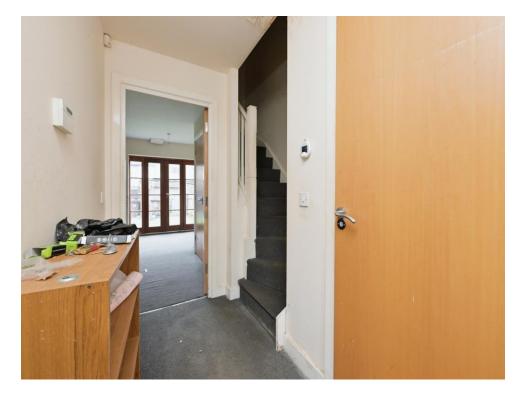

#### **Entrance Hall**

Enter via double glazed door to the front aspect. Wall mounted radiator.