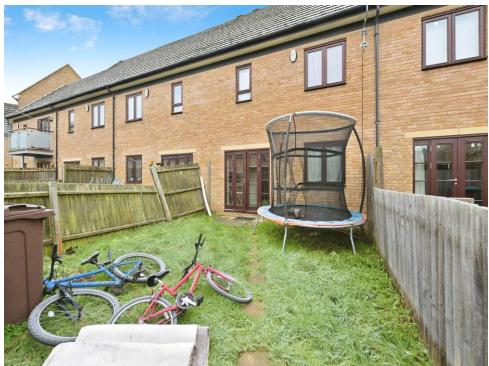

# **Property Description**

\*\*\*NO UPPER CHAIN\*\*\* A well-presented home situated just a stone's throw from Northampton train station and close to the hospital, this family-orientated home would make a great first purchase or investment. Although in need of modernisation, this property offers the opportunity to create a home to your taste and requirements. The accommodation briefly comprises entrance hallway, kitchen, lounge/ diner, downstairs cloakroom, three bedrooms and the family bathroom. Externally, the property benefits from an allocated parking space as well as the enclosed rear garden.

# Lounge / Diner

12' 9" max x 17' 9" max ( 3.89m max x 5.41m max )

Double glazed window and french doors to the rear garden. Storage cupboard. Wall mounted radiator.