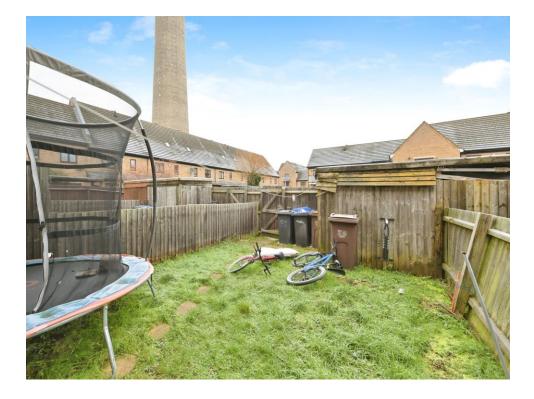

# **Property Description**

\*\*\*NO UPPER CHAIN\*\*\* A well-presented home situated just a stone's throw from Northampton train station and close to the hospital, this family-orientated home would make a great first purchase or investment. Although in need of modernisation, this property offers the opportunity to create a home to your taste and requirements. The accommodation briefly comprises entrance hallway, kitchen, lounge/ diner, downstairs cloakroom, three bedrooms and the family bathroom. Externally, the property benefits from an allocated parking space as well as the enclosed rear garden.

# Lounge / Diner

12' 9" max x 17' 9" max ( 3.89m max x 5.41m max )

Double glazed window and french doors to the rear garden. Storage cupboard. Wall mounted radiator.