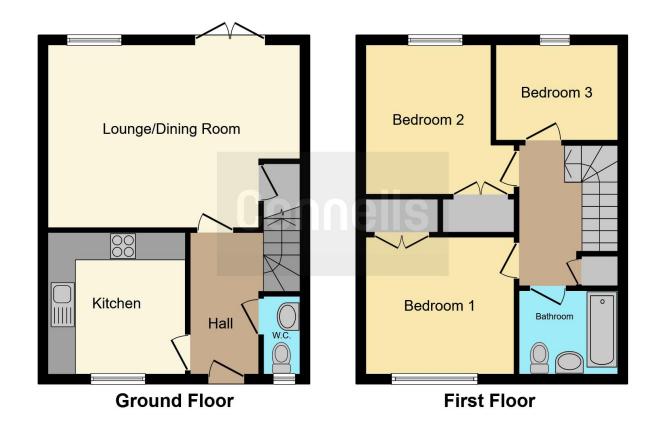

#### **Entrance Hall**

Enter via double glazed door to the front aspect. Wall mounted radiator.

### Cloakroom

Double glazed window to the front aspect. Wash hand basin and low level WC. Wall mounted radiator.

# Lounge / Diner

12' 9" max x 17' 9" max ( 3.89m max x 5.41m max )

Double glazed window and french doors to the rear garden. Storage cupboard. Wall mounted radiator.

#### Kitchen

10' 2" x 9' 5" ( 3.10m x 2.87m )

Wall and base units. Gas hob with oven and hood over. Sink and drainer unit. Space for white goods. Double glazed window to the front aspect.

# Landing

Access to loft space. Wall mounted radiator. Storage cupboard with combi boiler.

## **Bedroom One**

10' 4" x 11' 9" max ( 3.15m x 3.58m max )

Double glazed window to the front aspect. Wall mounted radiator. Built in wardrobes.

## **Bedroom Two**

120' 7" max x 10' 4" max ( 36.75m max x 3.15m max )

Double glazed window to the rear aspect. Wall mounted radiator. Built in wardrobes.

# **Bedroom Three**

6' 8" x 8' 8" ( 2.03m x 2.64m )

Double glazed window to the rear aspect. Wall mounted radiator.

#### **Bathroom**

Bath with shower over, wash hand basin and low level WC. Towel rail. Double glazed window to the front aspect.

This floor plan is for illustrative purposes only. It is not drawn to scale. Any measurements, floor areas (including any total floor area), openings and orientation are approximate. No details are guaranteed, they cannot be relied upon for any purpose and they do not form part of any agreement. No liability is taken for any error, omission or misstatement. A party must rely upon its own inspection(s). Powered by www.focalagent.com