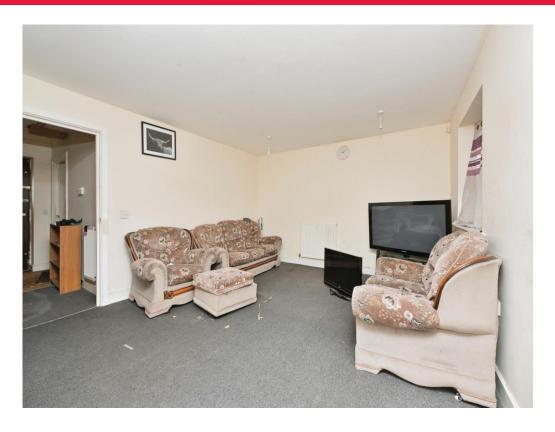

# Lounge / Diner

12' 9" max x 17' 9" max ( 3.89m max x 5.41m max )

Double glazed window and french doors to the rear garden. Storage cupboard. Wall mounted radiator.