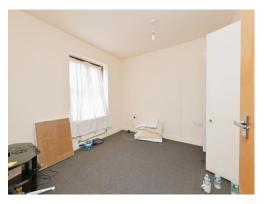

## **Bedroom One**

10' 4" x 11' 9" max ( 3.15m x 3.58m max )

Double glazed window to the front aspect. Wall mounted radiator. Built in wardrobes.

## **Bedroom Two**

120' 7" max x 10' 4" max ( 36.75m max x 3.15m max )

Double glazed window to the rear aspect. Wall mounted radiator. Built in wardrobes.