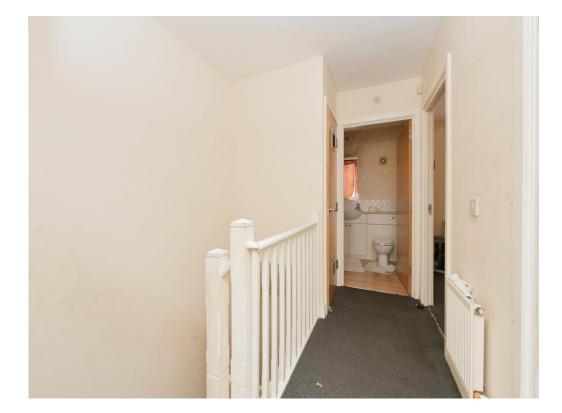

# Landing

Access to loft space. Wall mounted radiator. Storage cupboard with combi boiler.

#### **Bathroom**

Bath with shower over, wash hand basin and low level WC. Towel rail. Double glazed window to the front aspect.

This floor plan is for illustrative purposes only. It is not drawn to scale. Any measurements, floor areas (including any total floor area), openings and orientation are approximate. No details are guaranteed, they cannot be relied upon for any purpose and they do not form part of any agreement. No liability is taken for any error, omission or misstatement. A party must rely upon its own inspection(s). Powered by www.focalagent.com