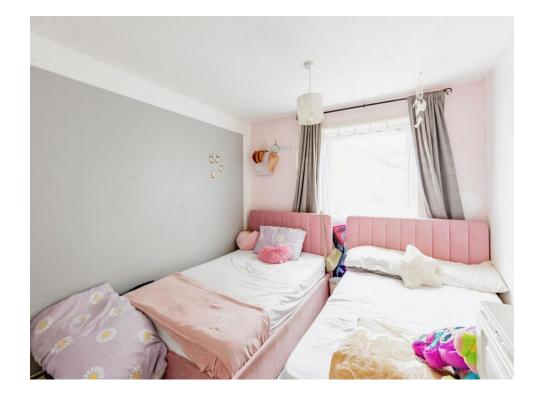

# **Bedroom One**

9' 8" x 10' 8" ( 2.95m x 3.25m )

Double glazed window to the rear aspect. Wall mounted radiator.

**Bedroom Two** 9' 4" x 6' 4" ( 2.84m x 1.93m )

Double glazed window to the front aspect. Wall mounted radiator.