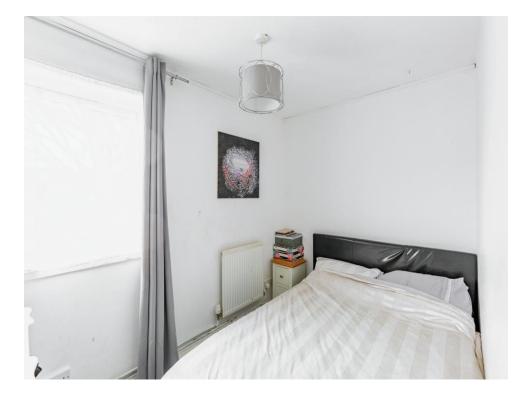

# **Bedroom One**

9' 8" x 10' 8" ( 2.95m x 3.25m )

Double glazed window to the rear aspect. Wall mounted radiator.

**Bedroom Two** 9' 4" x 6' 4" ( 2.84m x 1.93m )

Double glazed window to the front aspect. Wall mounted radiator.