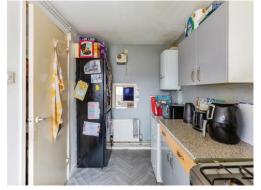

#### Kitchen

6' 8" x 12' 3" ( 2.03m x 3.73m )

Wall and base units. Sink and drainer units. Space for white goods. Wall mounted radiators. Combi boiler. Double glazed window to the front aspect.