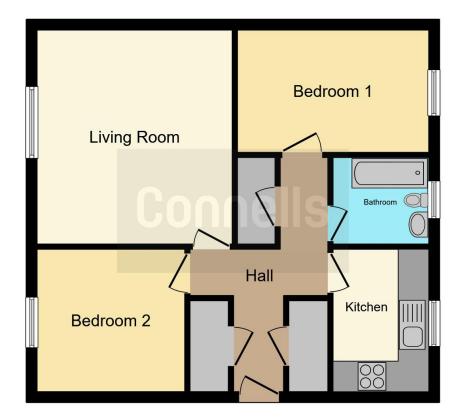

### **Entrance Hall**

Enter via wooden door to the front aspect. Wall mounted radiator. Three storage cupboards.

## Lounge / Diner

13' 3" x 13' 8" ( 4.04m x 4.17m )

Double glazed windows to the rear aspect. TV point.

#### Kitchen

6' 8" x 12' 3" ( 2.03m x 3.73m )

Wall and base units. Sink and drainer units. Space for white goods. Wall mounted radiators. Combi boiler. Double glazed window to the front aspect.

# **Bedroom One**

9' 8" x 10' 8" ( 2.95m x 3.25m )

Double glazed window to the rear aspect. Wall mounted radiator.

**Bedroom Two** 9' 4" x 6' 4" ( 2.84m x 1.93m )

Double glazed window to the front aspect. Wall mounted radiator.

## Bathroom

Bath with shower over, wash hand basin and low level WC. Towel rail radiator. Double glazed window to the front aspect.