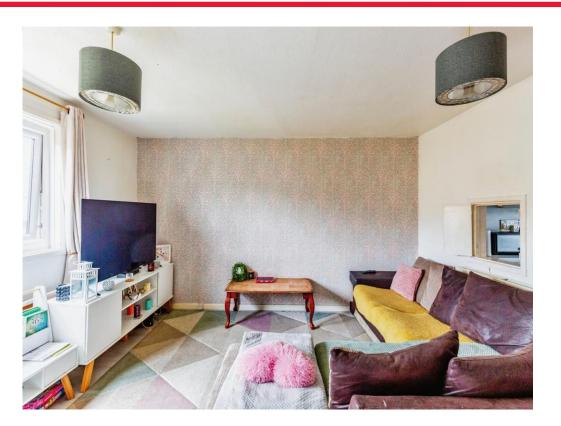

## Lounge / Diner

13' 3" x 13' 8" ( 4.04m x 4.17m )

Double glazed windows to the rear aspect. TV point.