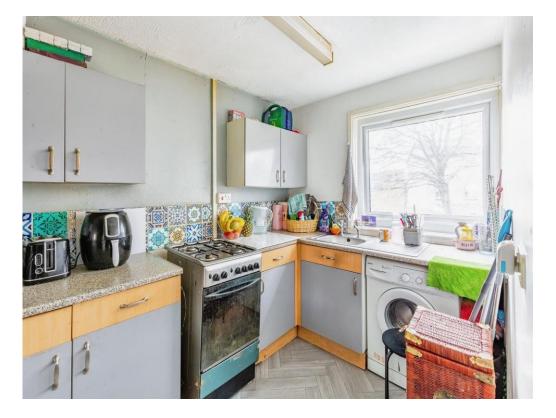

#### Kitchen

6' 8" x 12' 3" ( 2.03m x 3.73m )

Wall and base units. Sink and drainer units. Space for white goods. Wall mounted radiators. Combi boiler. Double glazed window to the front aspect.