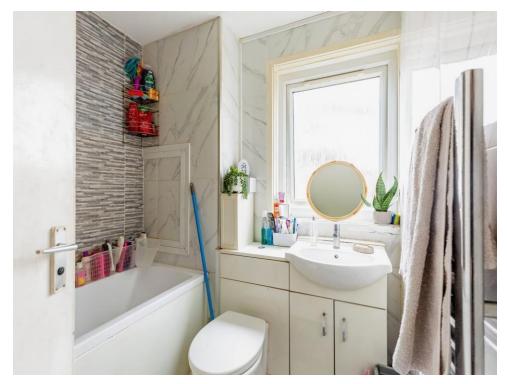

## Bathroom

Bath with shower over, wash hand basin and low level WC. Towel rail radiator. Double glazed window to the front aspect.