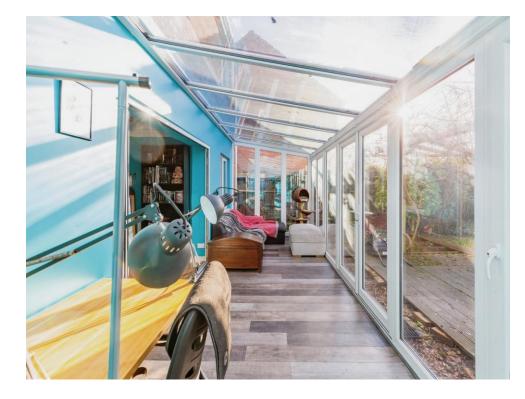

# Study

9' 2" x 5' 9" ( 2.79m x 1.75m )

Bi-Folding doors to the rear leading to the conservatory. Wall mounted radiator.

Enjoy a welcoming lounge, a dining room perfect for family gatherings, and a bright conservatory. The kitchen and utility room provide convenience for daily living, complemented by a downstairs WC. Upstairs, you'll find three well-appointed bedrooms, with the master suite featuring an en suite bathroom for added privacy. A well-sized family bathroom completes the upper floor, serving the additional bedrooms perfectly. Located close to local schools and all the amenities at Sixfields Leisure Park, this property is an ideal family home. The vibrant community and convenient location enhance the overall appeal.