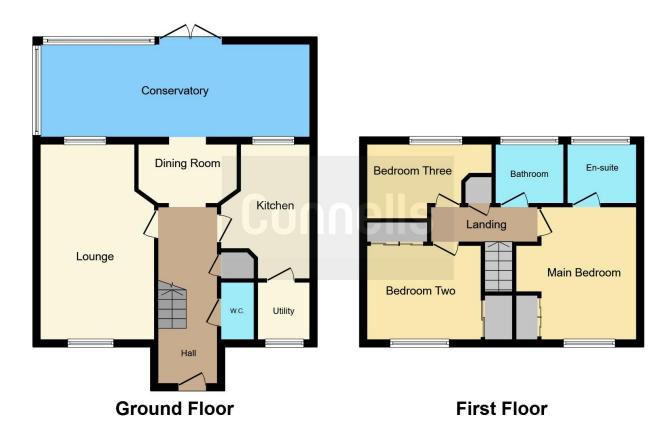

#### **Entrance Hall**

Enter via wooden door to the front aspect. Wall mounted radiator. Storage cupboard.

#### Cloakroom

Wash hand basin and low level WC. Wall mounted radiator.

# Study

9' 2" x 5' 9" ( 2.79m x 1.75m )

Bi-Folding doors to the rear leading to the conservatory. Wall mounted radiator.

# Lounge / Diner

10' 3" x 18' 1" ( 3.12m x 5.51m )

Double glazed window to the front aspect. Double glazed window to the rear aspect. Fireplace. Two wall mounted radiators. TV point.

#### Kitchen

 $8' \max x 12' 6" \max (2.44m \max x 3.81m \max)$ 

Wall and base units. Worksurfaces. Sink and drainer unit. Space for white goods. Double glazed window to the rear aspect. Electric hob with hood over. Wall mounted radiator.

## **Utility Room**

Sink and drainer unit. Plumbing and space for washing machine. Combi boiler. Double glazed window to the front aspect. Wooden door to the side aspect. Wall mounted radiator.

# Landing

Access to loft space.

### **Bedroom One**

12' 3" x 11' (3.73m x 3.35m)

Double glazed window to the front aspect. Wall mounted radiator. Built in wardrobes. TV point.

### **En Suite**

Shower cubicle, wash hand basin and low level WC. Double glazed window to the rear aspect. wall mounted radiator.

### **Bedroom Two**

11' 7" max x 10' 6" ( 3.53m max x 3.20m )

Double glazed window to the front aspect. Storage cupboard. Wall mounted radiator. Built in wardrobes.

### **Bedroom Three**

6' 10" max x 11' 7" max ( 2.08m max x 3.53m max )

Double glazed window to the rear aspect. Wall mounted radiator.

### **Bathroom**

Bath, wash hand basin and low level WC. Electric fan. Double glaze window to the rear aspect.