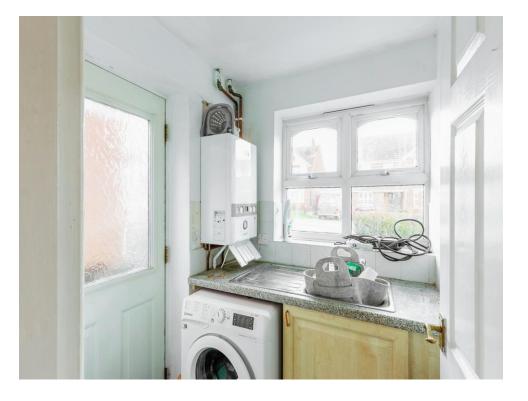

## **Utility Room**

Sink and drainer unit. Plumbing and space for washing machine. Combi boiler. Double glazed window to the front aspect. Wooden door to the side aspect. Wall mounted radiator.