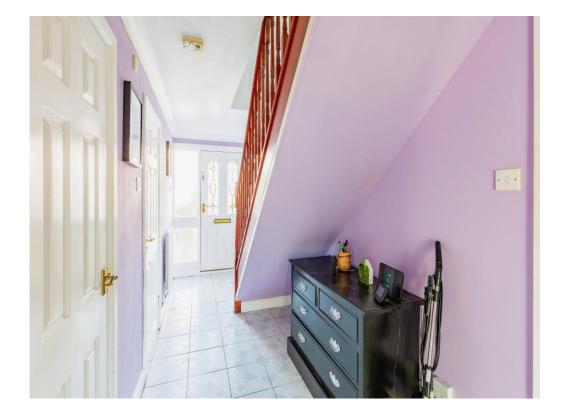

#### **Entrance Hall**

Enter via wooden door to the front aspect. Wall mounted radiator. Storage cupboard.