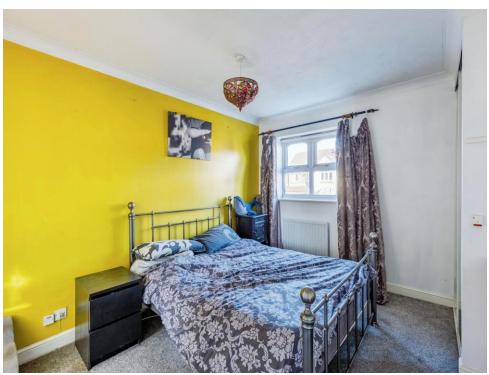

### **Bedroom One**

12' 3" x 11' (3.73m x 3.35m)

Double glazed window to the front aspect. Wall mounted radiator. Built in wardrobes. TV point.

### **Bedroom Two**

11' 7" max x 10' 6" ( 3.53m max x 3.20m )

Double glazed window to the front aspect. Storage cupboard. Wall mounted radiator. Built in wardrobes.

### **Bedroom Three**

6' 10" max x 11' 7" max ( 2.08m max x 3.53m max )

Double glazed window to the rear aspect. Wall mounted radiator.