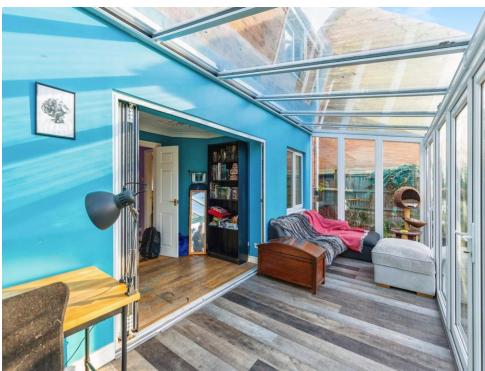

# Study

9' 2" x 5' 9" ( 2.79m x 1.75m )

Bi-Folding doors to the rear leading to the conservatory. Wall mounted radiator.

Enjoy a welcoming lounge, a dining room perfect for family gatherings, and a bright conservatory. The kitchen and utility room provide convenience for daily living, complemented by a downstairs WC. Upstairs, you'll find three well-appointed bedrooms, with the master suite featuring an en suite bathroom for added privacy. A well-sized family bathroom completes the upper floor, serving the additional bedrooms perfectly. Located close to local schools and all the amenities at Sixfields Leisure Park, this property is an ideal family home. The vibrant community and convenient location enhance the overall appeal.