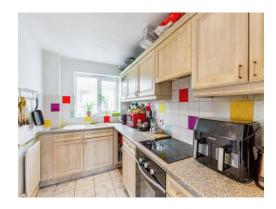

#### Kitchen

 $8' \max x 12' 6" \max (2.44m \max x 3.81m \max)$ 

Wall and base units. Worksurfaces. Sink and drainer unit. Space for white goods. Double glazed window to the rear aspect. Electric hob with hood over. Wall mounted radiator.