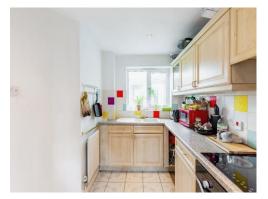

#### Kitchen

 $8' \max x 12' 6" \max (2.44m \max x 3.81m \max)$ 

Wall and base units. Worksurfaces. Sink and drainer unit. Space for white goods. Double glazed window to the rear aspect. Electric hob with hood over. Wall mounted radiator.