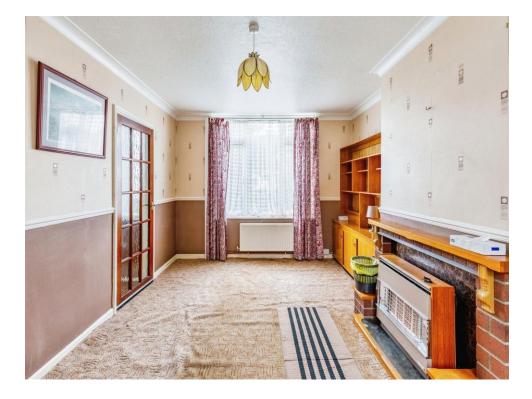

#### Lounge / Diner

10' 11" x 15' 11" ( 3.33m x 4.85m )

Double glazed window to the front and rear aspect. Gas fireplace. Two wall mounted radiators.