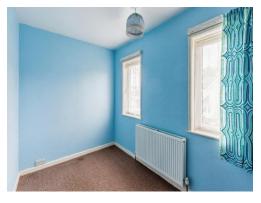

## **Bedroom One**

15' 10" x 10' 11" ( 4.83m x 3.33m )

Double glazed window to the front and rear aspect. Wall mounted radiator. Built in wardrobes.

## **Bedroom Two**

7' 7" x 10' 9" ( 2.31m x 3.28m )

Double glazed window to the rear aspect. Wall mounted radiator. Built in wardrobes.

## **Bedroom Three**

10' 9" x 6' 5" ( 3.28m x 1.96m )

Two double glazed windows to the front aspect. Wall mounted radiator.