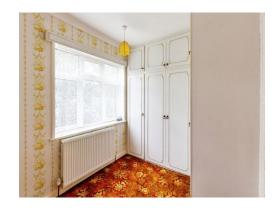

## **Bedroom One**

15' 10" x 10' 11" ( 4.83m x 3.33m )

Double glazed window to the front and rear aspect. Wall mounted radiator. Built in wardrobes.

## **Bedroom Two**

7' 7" x 10' 9" ( 2.31m x 3.28m )

Double glazed window to the rear aspect. Wall mounted radiator. Built in wardrobes.

## **Bedroom Three**

10' 9" x 6' 5" ( 3.28m x 1.96m )

Two double glazed windows to the front aspect. Wall mounted radiator.