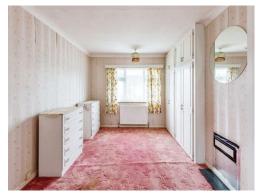

## **Bedroom One**

15' 10" x 10' 11" ( 4.83m x 3.33m )

Double glazed window to the front and rear aspect. Wall mounted radiator. Built in wardrobes.

## **Bedroom Two**

7' 7" x 10' 9" ( 2.31m x 3.28m )

Double glazed window to the rear aspect. Wall mounted radiator. Built in wardrobes.

## **Bedroom Three**

10' 9" x 6' 5" ( 3.28m x 1.96m )

Two double glazed windows to the front aspect. Wall mounted radiator.