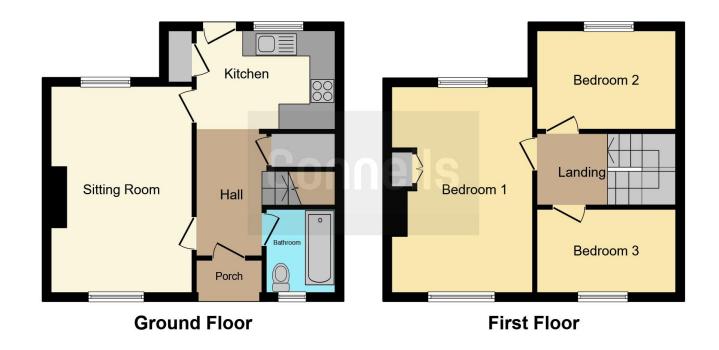

## **Entrance Hall**

Enter via double glazed door to the front aspect. Wall mounted radiator.

#### Cloakroom / Wet Room

Shower, wash hand basin and low level WC. Wall mounted radiator. Double glazed window to the front aspect.

#### Lounge / Diner

10' 11" x 15' 11" ( 3.33m x 4.85m )

Double glazed window to the front and rear aspect. Gas fireplace. Two wall mounted radiators.

#### Kitchen

13' 8" max x 7' 6" ( 4.17m max x 2.29m )

Wall and base units. Worksurfaces. Sink and drainer unit. Space for white goods. Storage cupboard with combi boiler. Double glazed window to the side aspect and further window and door to the rear aspect.

# Landing

Access to loft space. Built in storage cupboard.

## **Bedroom One**

15' 10" x 10' 11" ( 4.83m x 3.33m )

Double glazed window to the front and rear aspect. Wall mounted radiator. Built in wardrobes.

## **Bedroom Two**

7' 7" x 10' 9" ( 2.31m x 3.28m )

Double glazed window to the rear aspect. Wall mounted radiator. Built in wardrobes.

## **Bedroom Three**

10' 9" x 6' 5" ( 3.28m x 1.96m )

Two double glazed windows to the front aspect. Wall mounted radiator.

This floor plan is for illustrative purposes only. It is not drawn to scale. Any measurements, floor areas (including any total floor area), openings and orientation are approximate. No details are guaranteed, they cannot be relied upon for any purpose and they do not form part of any agreement. No liability is taken for any error, omission or misstatement. A party must rely upon its own inspection(s). Powered by www.focalagent.com