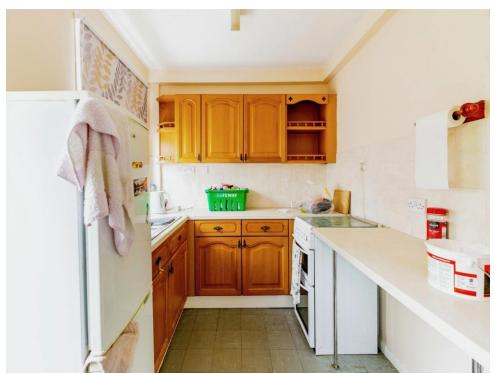

#### Kitchen

13' 8" max x 7' 6" ( 4.17m max x 2.29m )

Wall and base units. Worksurfaces. Sink and drainer unit. Space for white goods. Storage cupboard with combi boiler. Double glazed window to the side aspect and further window and door to the rear aspect.