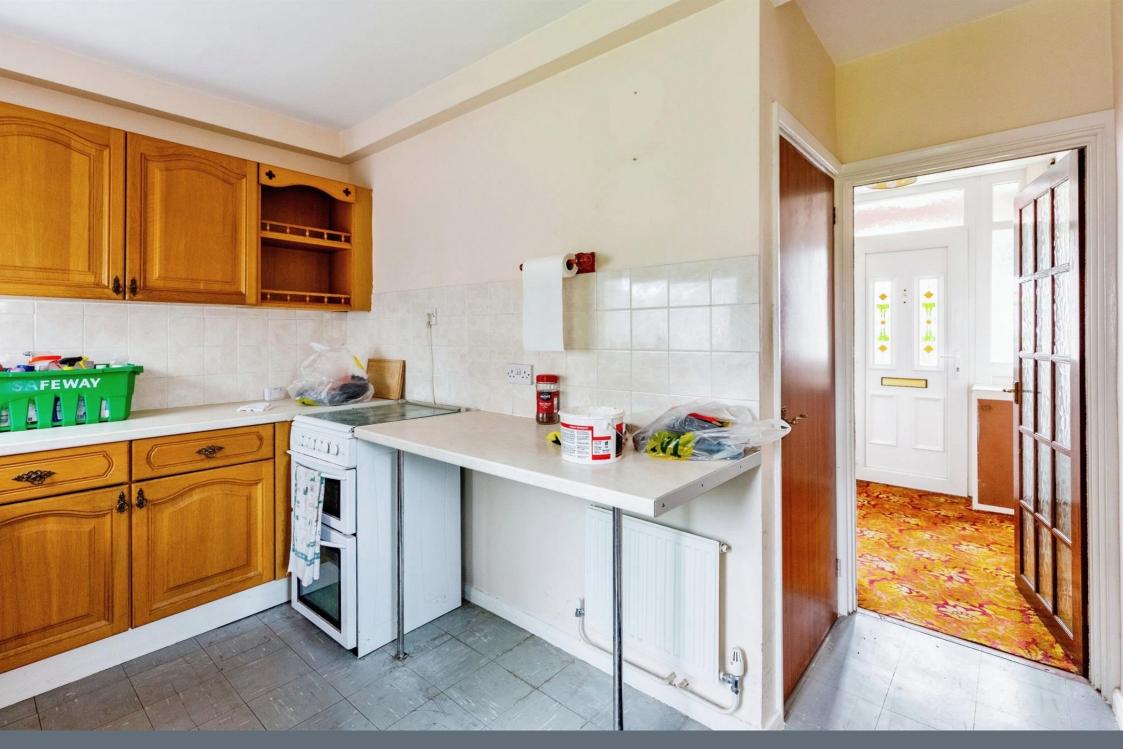

#### Kitchen

13' 8" max x 7' 6" ( 4.17m max x 2.29m )

Wall and base units. Worksurfaces. Sink and drainer unit. Space for white goods. Storage cupboard with combi boiler. Double glazed window to the side aspect and further window and door to the rear aspect.