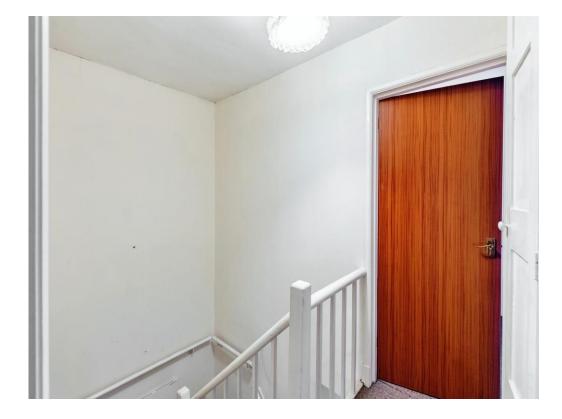

oiler. Double glazed window to the side aspect and further window and door to the rear aspect.

# Landing

Access to loft space. Built in storage cupboard.

## **Bedroom One**

15' 10" x 10' 11" ( 4.83m x 3.33m )

Double glazed window to the front and rear aspect. Wall mounted radiator. Built in wardrobes.

## **Bedroom Two**

7' 7" x 10' 9" ( 2.31m x 3.28m )

Double glazed window to the rear aspect. Wall mounted radiator. Built in wardrobes.

## **Bedroom Three**

10' 9" x 6' 5" ( 3.28m x 1.96m )

Two double glazed windows to the front aspect. Wall mounted radiator.

#### Outside

## Rear Garden

Laid to lawn, Path, Shed.

## **Agents Note**

The sale of this Property is subject to Grant of Probate. Please seek an update from the Branch with regards to the potential time frames involved

















Residential Sales & Lettings | Mortgage Services | Conveyancing | Surveyors | Land & New Homes



This floor plan is for illustrative purposes only. It is not drawn to scale. Any measurements, floor areas (including any total floor area), openings and orientation are approximate. No details are guaranteed, they cannot be relied upon for any purpose and they do not form part of any agreement. No liability is taken for any error, omission or misstatement. A party must rely upon its own inspection(s). Powered by www.focalagent.com

To view this property please contact Connells on

T 01604 638 281 E northampton@connells.co.uk

6 Wood Hill
NORTHAMPTON NN1 2DA

EPC Rating: D

view this property online connells.co.uk/Property/NHT413377







<sup>1.</sup> MONEY LAUNDERING REGULAT