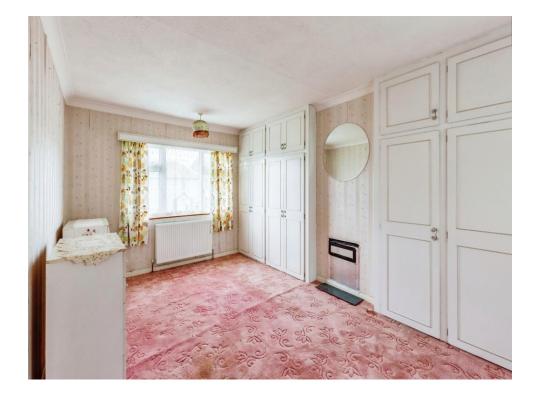

## **Bedroom One**

15' 10" x 10' 11" ( 4.83m x 3.33m )

Double glazed window to the front and rear aspect. Wall mounted radiator. Built in wardrobes.

## **Bedroom Two**

7' 7" x 10' 9" ( 2.31m x 3.28m )

Double glazed window to the rear aspect. Wall mounted radiator. Built in wardrobes.

## **Bedroom Three**

10' 9" x 6' 5" ( 3.28m x 1.96m )

Two double glazed windows to the front aspect. Wall mounted radiator.