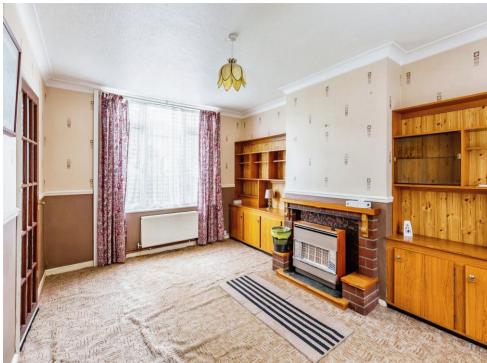

#### Lounge / Diner

10' 11" x 15' 11" ( 3.33m x 4.85m )

Double glazed window to the front and rear aspect. Gas fireplace. Two wall mounted radiators.