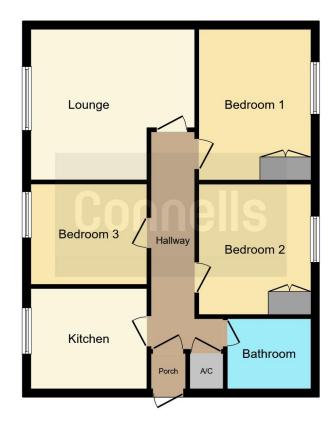

#### **Entrance Porch**

Enter via wooden fire door to the front aspect. Fuse board.

#### **Entrance Hall**

Access to loft space. Wall mounted radiator. Storage cupboard and intercom

## Lounge

12' 9" x 12' 11" ( 3.89m x 3.94m )

Double glazed window to the front aspect. Wall mounted radiator. BT and TV points.

#### Kitchen

8' 8" x 9' 1" ( 2.64m x 2.77m )

Wall and base units wrorksurfaces. Sink and drainer unit. Gas hob with hood over. Space for white goods. Double glazed window to the front aspect.

#### **Bedroom One**

13' x 9' 8" ( 3.96m x 2.95m )

Double glazed window to the rear aspect. Built in wardrobes. Wall mounted radiator.

### **Bedroom Two**

10' 10" x 9' 8" ( 3.30m x 2.95m )

Double glazed window to the rear aspect. Built in wardrobes. Wall mounted radiator.

#### **Bedroom Three**

8' 8" x 9' 1" ( 2.64m x 2.77m )

Double glazed window to the front aspect. Wall mounted radiator.

#### **Bathroom**

Bath with shower over, wash hand basin and low level Electric fan. Wall mounted radiator.

## **Parking**

One allocated parking space. Four visitor spaces,

This floor plan is for illustrative purposes only. It is not drawn to scale. Any measurements, floor areas (including any total floor area), openings and orientation are approximate. No details are guaranteed, they cannot be relied upon for any purpose and they do not form part of any agreement. No liability is taken for any error, omission or misstatement. A party must rely upon its own inspection(s). Powered by www.focalagent.com