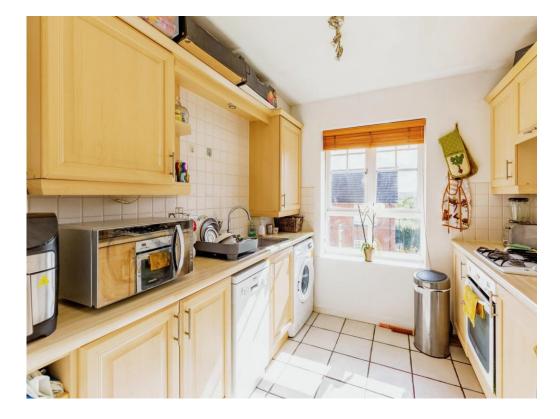

Stylish Kitchen: The kitchen is designed for both functionality and style, featuring ample storage and worktop space, creating a delightful environment for any culinary enthusiast.

Comfortable Bedrooms: Comprising three generously sized double bedrooms, this apartment offers a peaceful retreat. The primary bedroom benefits from a luxurious en-suite shower room, while the second and third bedrooms are bright and welcoming.

#### Kitchen

8' 8" x 9' 1" ( 2.64m x 2.77m )

Wall and base units wrorksurfaces. Sink and drainer unit. Gas hob with hood over. Space for white goods. Double glazed window to the front aspect.