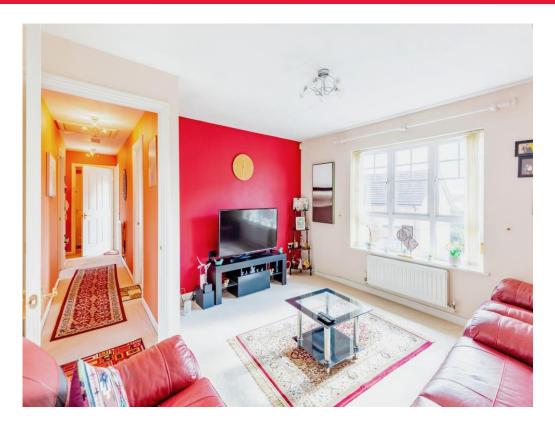

Expansive Living Space: The spacious living/dining room serves as the heart of the home, filled with natural light through large bay windows that provide stunning panoramic views of Midsummer Meadow. This area is perfect for entertaining guests or enjoying cozy nights in.

## Lounge

12' 9" x 12' 11" ( 3.89m x 3.94m )

Double glazed window to the front aspect. Wall mounted radiator. BT and TV points.