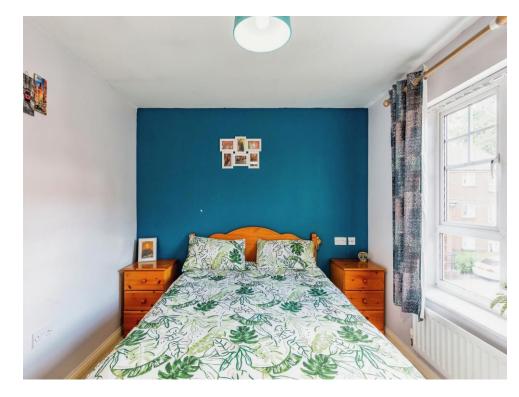

#### **Bedroom One**

13' x 9' 8" ( 3.96m x 2.95m )

Double glazed window to the rear aspect. Built in wardrobes. Wall mounted radiator.

### **Bedroom Two**

10' 10" x 9' 8" ( 3.30m x 2.95m )

Double glazed window to the rear aspect. Built in wardrobes. Wall mounted radiator.