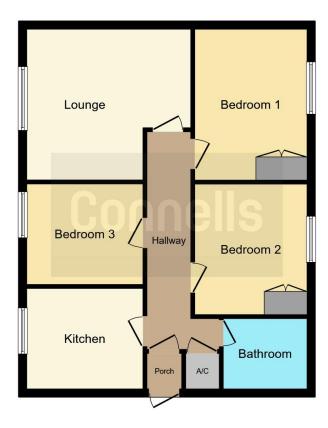

#### **Entrance Porch**

Enter via wooden fire door to the front aspect. Fuse board.

#### **Entrance Hall**

Access to loft space. Wall mounted radiator. Storage cupboard and intercom

## Lounge

12' 9" x 12' 11" ( 3.89m x 3.94m )

Double glazed window to the front aspect. Wall mounted radiator. BT and TV points.

#### Kitchen

8' 8" x 9' 1" ( 2.64m x 2.77m )

Wall and base units wrorksurfaces. Sink and drainer unit. Gas hob with hood over. Space for white goods. Double glazed window to the front aspect.

#### **Bedroom One**

13' x 9' 8" ( 3.96m x 2.95m )

Double glazed window to the rear aspect. Built in wardrobes. Wall mounted radiator.

### **Bedroom Two**

10' 10" x 9' 8" ( 3.30m x 2.95m )

Double glazed window to the rear aspect. Built in wardrobes. Wall mounted radiator.

#### **Bedroom Three**

8' 8" x 9' 1" ( 2.64m x 2.77m )

Double glazed window to the front aspect. Wall mounted radiator.

#### **Bathroom**

Bath with shower over, wash hand basin and low level Electric fan. Wall mounted radiator.

## **Parking**

One allocated parking space. Four visitor spaces,

This floor plan is for illustrative purposes only. It is not drawn to scale. Any measurements, floor areas (including any total floor area), openings and orientation are approximate. No details are guaranteed, they cannot be relied upon for any purpose and they do not form part of any agreement. No liability is taken for any error, omission or misstatement. A party must rely upon its own inspection(s). Powered by www.focalagent.com