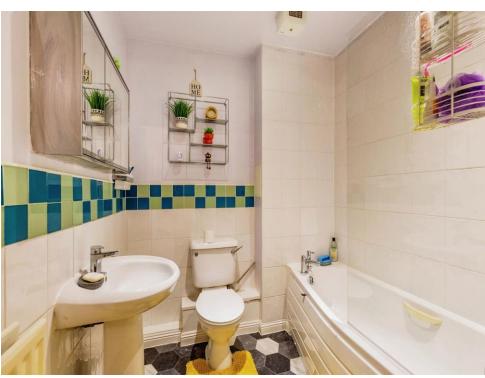

#### **Bathroom**

Bath with shower over, wash hand basin and low level Electric fan. Wall mounted radiator.