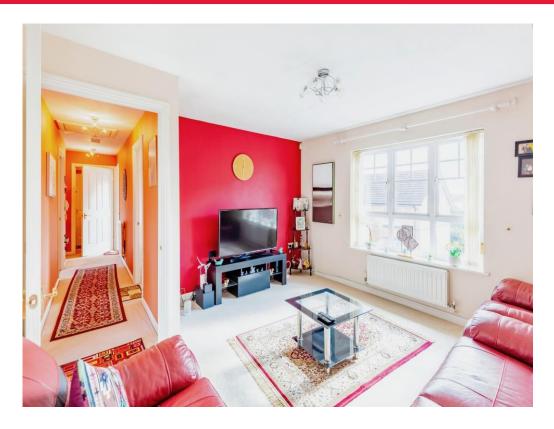

Expansive Living Space: The spacious living/dining room serves as the heart of the home, filled with natural light through large bay windows that provide stunning panoramic views of Midsummer Meadow. This area is perfect for entertaining guests or enjoying cozy nights in.

## Lounge

12' 9" x 12' 11" ( 3.89m x 3.94m )

Double glazed window to the front aspect. Wall mounted radiator. BT and TV points.