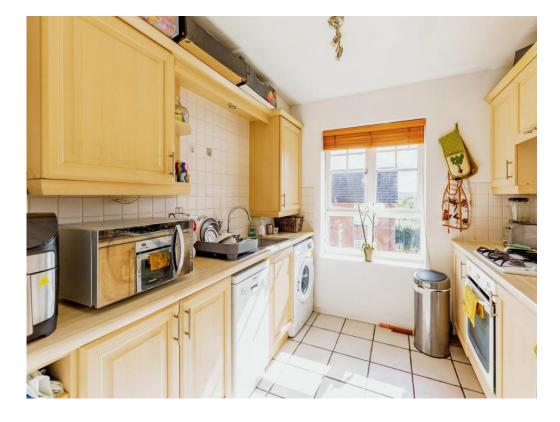

Stylish Kitchen: The kitchen is designed for both functionality and style, featuring ample storage and worktop space, creating a delightful environment for any culinary enthusiast.

Comfortable Bedrooms: Comprising three generously sized double bedrooms, this apartment offers a peaceful retreat. The primary bedroom benefits from a luxurious en-suite shower room, while the second and third bedrooms are bright and welcoming.

#### Kitchen

8' 8" x 9' 1" ( 2.64m x 2.77m )

Wall and base units wrorksurfaces. Sink and drainer unit. Gas hob with hood over. Space for white goods. Double glazed window to the front aspect.