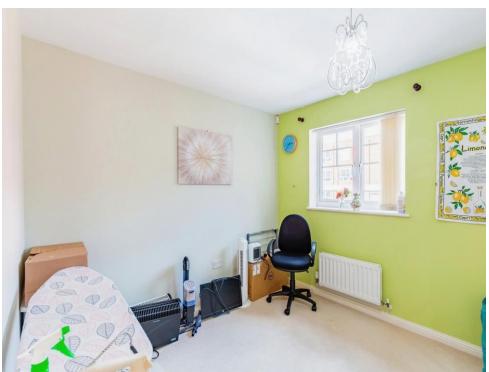

#### **Bedroom Three**

8' 8" x 9' 1" ( 2.64m x 2.77m )

Double glazed window to the front aspect. Wall mounted radiator.