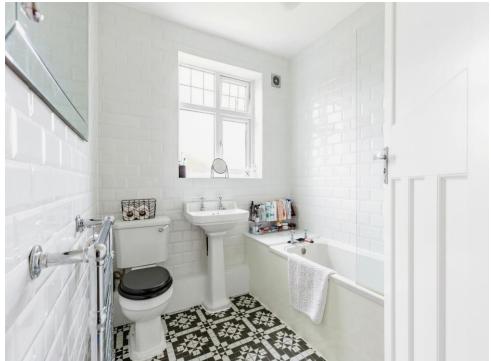

## **Bathroom**

Bath with electric shower over, wash hand basin and low level WC. Towel rail. Double glazed window to the rear aspect.