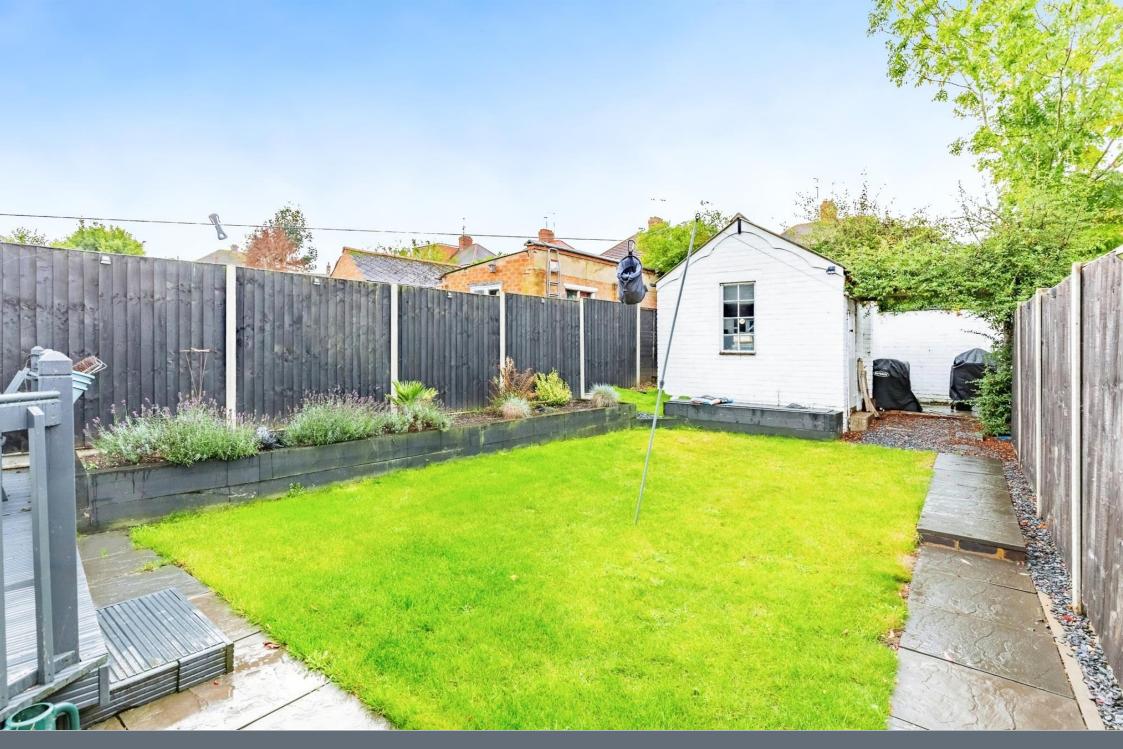

Upstairs, the property comprises three well-appointed bedrooms—two of which are generous doubles—alongside a family bathroom that caters to all needs.

Externally, the property is equally impressive, featuring a low-maintenance and well-presented front garden, alongside a recently landscaped private rear garden, perfect for outdoor relaxation. To the rear of the property, you will find a garage offering additional storage and parking solutions.

### Rear Garden

Laid to lawn. Raised decking area. Flower beds. Gated side access.