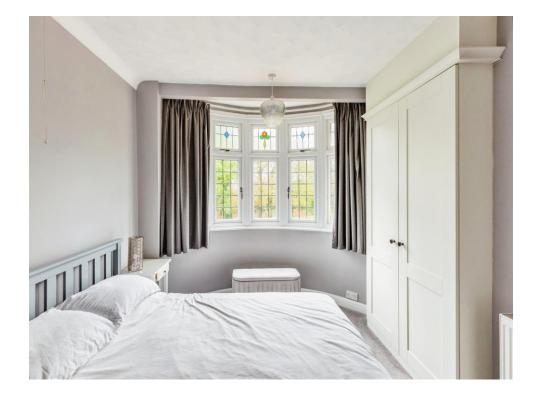

### **Bedroom One**

9' 10" x 14' 1" max ( 3.00m x 4.29m max )

Double glazed bay window to the front aspect. Built in wardrobes. TV point.