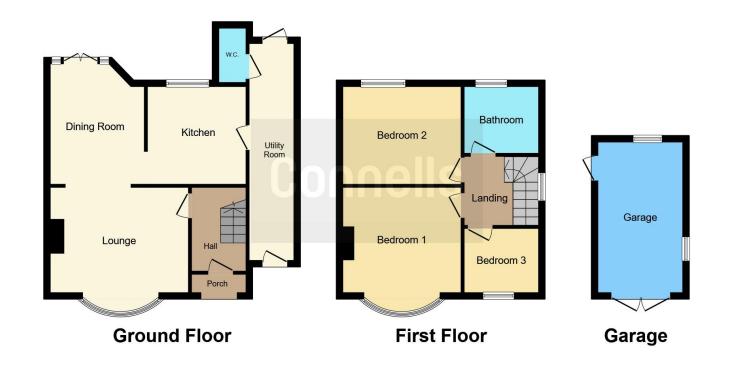

#### **Entrance Hall**

Enter via wooden door to the front aspect. Fuse board. Understairs storage with gas meter. Wall mounted radiator.

### Cloakroom

Double glazed window to the rear aspect. Wash hand basin and low level WC. Heated towel rail. Combi boiler.

# Lounge

13' 11" x 11' 11" ( 4.24m x 3.63m )

Double glazed window to the front aspect. Gas fireplace. TV and BT points.

### Kitchen / Diner

18' 3" x 13' 2" max ( 5.56m x 4.01m max )

Wall and base units. Worksurfaces. Sink and drainer unit. Electric hob with hood over. Integrated dishwasher, washing machine and fridge-freezer. Wall mounted radiator. Double glazed door to the side aspect. Double glazed french doors to the rear aspect. Double glazed window to the rear aspect.

#### Lean To

4' 10" x 23' 7" ( 1.47m x 7.19m )

Wall and base units. Electrics.

# Landing

Double glazed window to the side aspect. Access to loft space.

### **Bedroom One**

9' 10" x 14' 1" max ( 3.00m x 4.29m max )

Double glazed bay window to the front aspect. Built in wardrobes. TV point.

## **Bedroom Two**

11' x 10' 10" ( 3.35m x 3.30m )

Double glazed window to the rear aspect. Wall mounted radiator.

# **Bedroom Three**

Double glazed window to the front aspect. Wall mounted radiator. Wall mounted radiator.

## **Bathroom**

Bath with electric shower over, wash hand basin and low level WC. Towel rail. Double glazed window to the rear aspect.

# Garage

15' 4" x 9' 1" ( 4.67m x 2.77m )

This floor plan is for illustrative purposes only. It is not drawn to scale. Any measurements, floor areas (including any total floor area), openings and orientation are approximate. No details are guaranteed, they cannot be relied upon for any purpose and they do not form part of any agreement. No liability is taken for any error, omission or misstatement. A party must rely upon its own inspection(s). Powered by www.focalagent.com