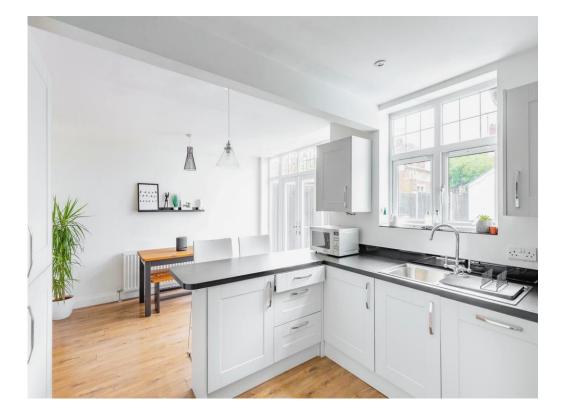

The re-fitted kitchen comes complete with a convenient breakfast bar, ideal for casual dining and entertaining. A utility area provides additional functional space with side access, complemented by a re-fitted downstairs WC for convenience.

### Kitchen / Diner

18' 3" x 13' 2" max ( 5.56m x 4.01m max )

Wall and base units. Worksurfaces. Sink and drainer unit. Electric hob with hood over. Integrated dishwasher, washing machine and fridge-freezer. Wall mounted radiator. Double glazed door to the side aspect. Double glazed french doors to the rear aspect. Double glazed window to the rear aspect.