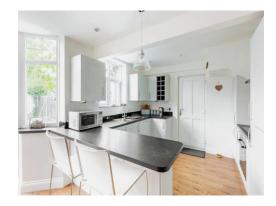

The re-fitted kitchen comes complete with a convenient breakfast bar, ideal for casual dining and entertaining. A utility area provides additional functional space with side access, complemented by a re-fitted downstairs WC for convenience.

### Kitchen / Diner

18' 3" x 13' 2" max ( 5.56m x 4.01m max )

Wall and base units. Worksurfaces. Sink and drainer unit. Electric hob with hood over. Integrated dishwasher, washing machine and fridge-freezer. Wall mounted radiator. Double glazed door to the side aspect. Double glazed french doors to the rear aspect. Double glazed window to the rear aspect.