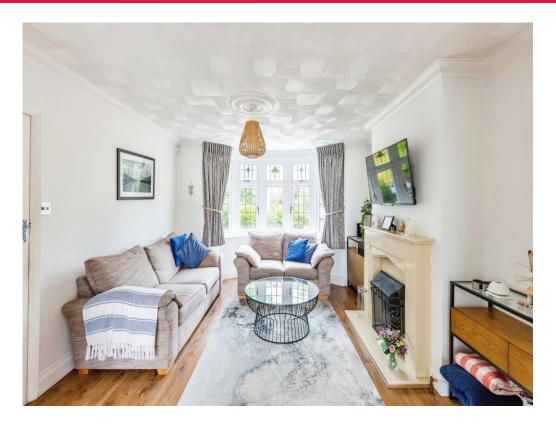

# **Property Description**

This remarkable three-bedroom semi-detached house boasts a stylish combination of modern living and classic charm, perfectly situated in the coveted Delapre area. Entering through the welcoming entrance hall, you will find an open plan lounge/diner, featuring French doors that effortlessly connect the indoor space to the beautifully landscaped garden.

# Lounge

13' 11" x 11' 11" ( 4.24m x 3.63m )

Double glazed window to the front aspect. Gas fireplace. TV and BT points.