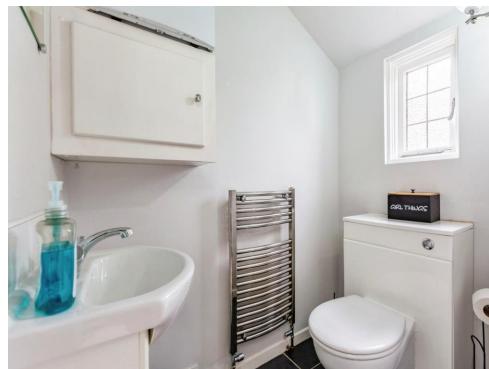

### Cloakroom

Double glazed window to the rear aspect. Wash hand basin and low level WC. Heated towel rail. Combi boiler.