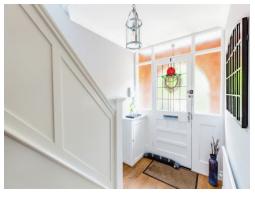

#### **Entrance Hall**

Enter via wooden door to the front aspect. Fuse board. Understairs storage with gas meter. Wall mounted radiator.