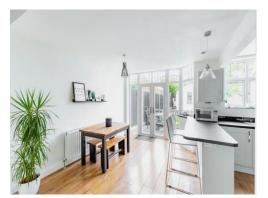

# **Property Description**

This remarkable three-bedroom semi-detached house boasts a stylish combination of modern living and classic charm, perfectly situated in the coveted Delapre area. Entering through the welcoming entrance hall, you will find an open plan lounge/diner, featuring French doors that effortlessly connect the indoor space to the beautifully landscaped garden.

### Kitchen / Diner

18' 3" x 13' 2" max ( 5.56m x 4.01m max )

Wall and base units. Worksurfaces. Sink and drainer unit. Electric hob with hood over. Integrated dishwasher, washing machine and fridge-freezer. Wall mounted radiator. Double glazed door to the side aspect. Double glazed french doors to the rear aspect. Double glazed window to the rear aspect.