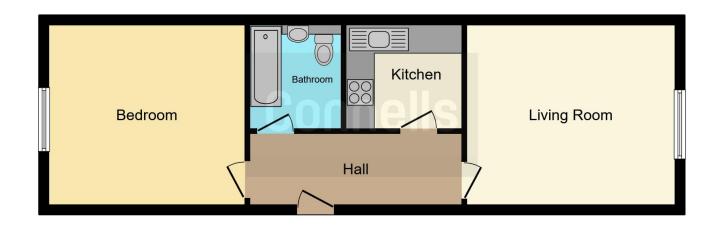

#### **Entrance Hall**

Enter via double glazed door to the front aspect. Fuse board.

### Lounge / Diner

11' 1" x 13' (3.38m x 3.96m)

Double glazed window to the front aspect. Wall mounted radiator. TV and BT points.

#### Kitchen

6' 3" x 7' 6" ( 1.91m x 2.29m )

Wall and base units. Worksurfaces. Sink and drainer unit. Gas hob with hood over. Space for white goods. Combi boiler. Skylight.

#### **Bedroom One**

11' 1" x 11' 10" ( 3.38m x 3.61m )

Double glazed window to the rear aspect. Double glazed window to the side aspect. Built in wardrobes. TV and BT points. Wall mounted radiator.

#### Bathroom

Bath, wash hand basin and low level WC. Wall mounted radiator. Skylight.