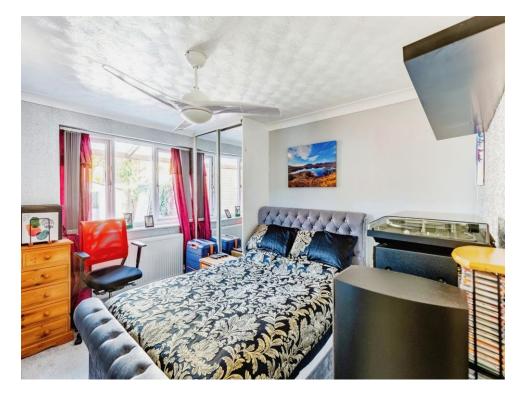

#### **Bedroom One**

11' 1" x 11' 10" ( 3.38m x 3.61m )

Double glazed window to the rear aspect. Double glazed window to the side aspect. Built in wardrobes. TV and BT points. Wall mounted radiator.