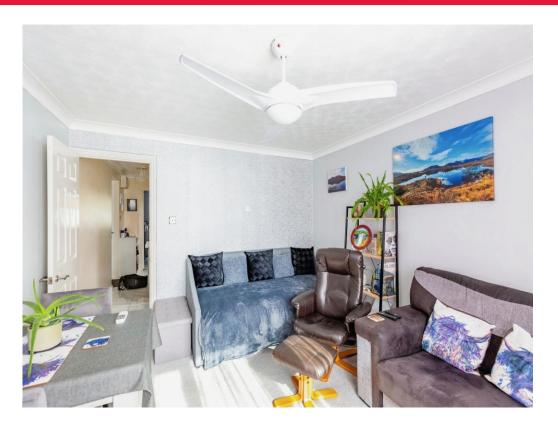

### Lounge / Diner

11' 1" x 13' (3.38m x 3.96m)

Double glazed window to the front aspect. Wall mounted radiator. TV and BT points.