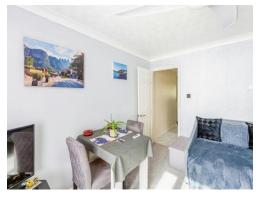

### Lounge / Diner

11' 1" x 13' (3.38m x 3.96m)

Double glazed window to the front aspect. Wall mounted radiator. TV and BT points.