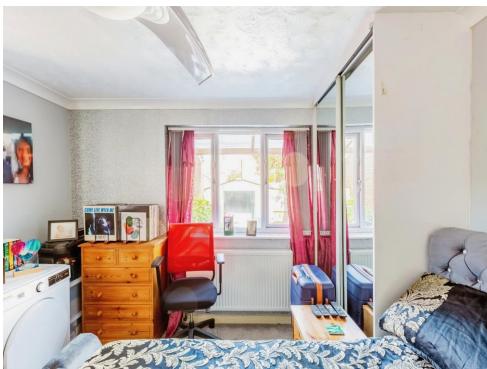

#### **Bedroom One**

11' 1" x 11' 10" ( 3.38m x 3.61m )

Double glazed window to the rear aspect. Double glazed window to the side aspect. Built in wardrobes. TV and BT points. Wall mounted radiator.