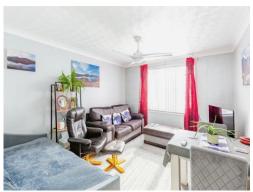

### Lounge / Diner

11' 1" x 13' (3.38m x 3.96m)

Double glazed window to the front aspect. Wall mounted radiator. TV and BT points.