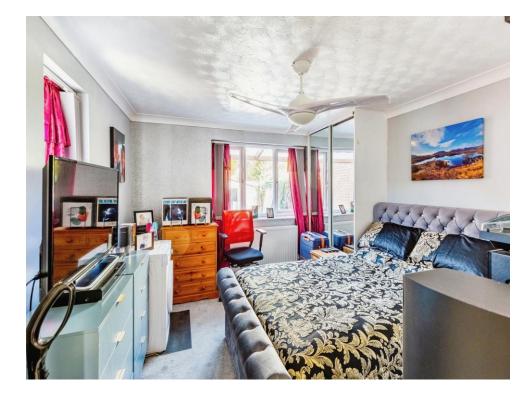

#### **Bedroom One**

11' 1" x 11' 10" ( 3.38m x 3.61m )

Double glazed window to the rear aspect. Double glazed window to the side aspect. Built in wardrobes. TV and BT points. Wall mounted radiator.