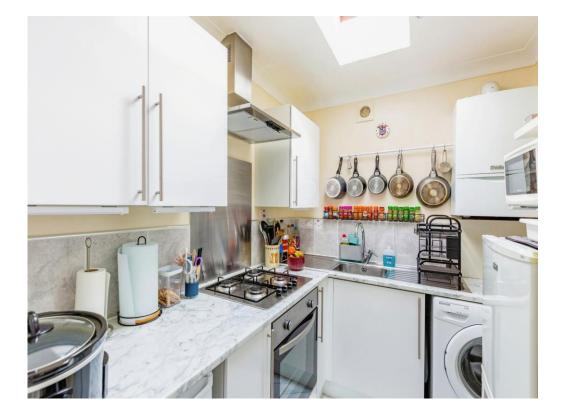

#### Kitchen

6' 3" x 7' 6" ( 1.91m x 2.29m )

Wall and base units. Worksurfaces. Sink and drainer unit. Gas hob with hood over. Space for white goods. Combi boiler. Skylight.