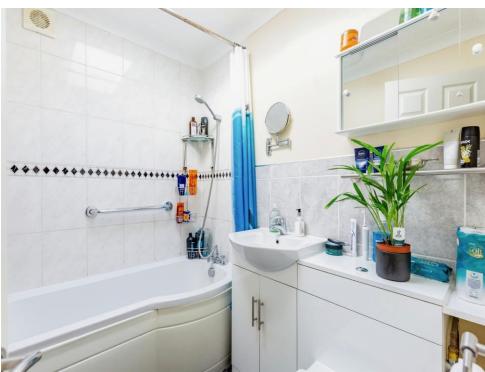

#### Bathroom

Bath, wash hand basin and low level WC. Wall mounted radiator. Skylight.