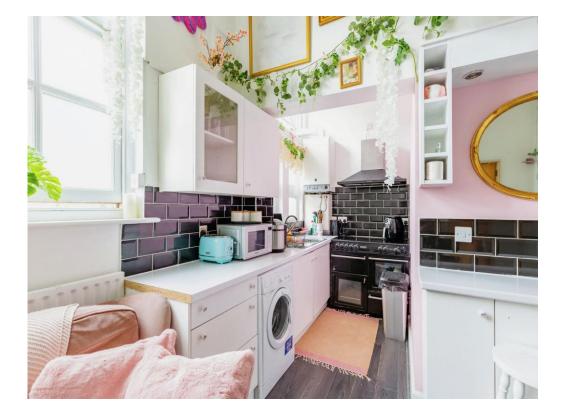

Fully Equipped Kitchen: Features a freestanding range cooker, plumbing for a washing machine, and ample space for essential white goods.

Character Features: Enjoy the charm of double glazed sash windows, high ceilings, and exposed beams that add a touch of elegance to the apartment.

### Lounge / Kitchen / Diner

16' 10" x 15' 2" ( 5.13m x 4.62m )

Three double glazed windows to the front aspect.

Wall and base units. Worksurfaces. Sink and drainer unit. Space for white goods. Combi boiler. Range cooker. Fuse board. Two wall mounted radiators.