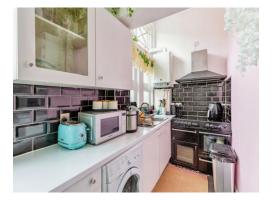

Fully Equipped Kitchen: Features a freestanding range cooker, plumbing for a washing machine, and ample space for essential white goods.

Character Features: Enjoy the charm of double glazed sash windows, high ceilings, and exposed beams that add a touch of elegance to the apartment.

### Lounge / Kitchen / Diner

16' 10" x 15' 2" ( 5.13m x 4.62m )

Three double glazed windows to the front aspect.

Wall and base units. Worksurfaces. Sink and drainer unit. Space for white goods. Combi boiler. Range cooker. Fuse board. Two wall mounted radiators.