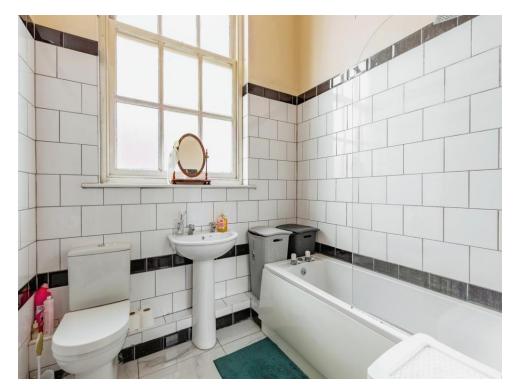

### Bathroom

Double glazed window to the front aspect. Bath with shower over, wash hand basin and low level WC. Wall mounted radiator.