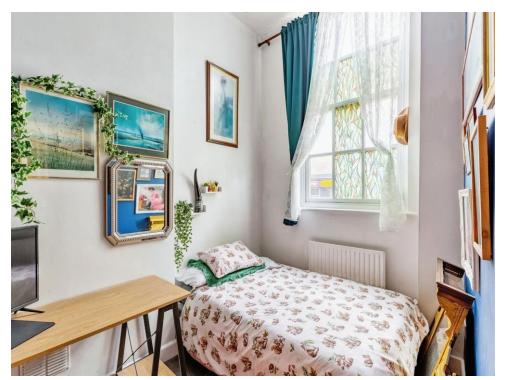

Comfortable Bedrooms: Two generously sized double bedrooms provide plenty of natural light and space for furniture.

Contemporary Bathroom: A well-appointed family bathroom caters to all your needs.

Heating: The property is equipped with gas radiator central heating for a cozy environment throughout the year.

#### **Bedroom One**

7' 10" x 10' (2.39m x 3.05m)

Double glazed window to the front aspect. Wall mounted radiator.