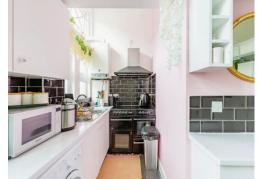

Fully Equipped Kitchen: Features a freestanding range cooker, plumbing for a washing machine, and ample space for essential white goods.

Character Features: Enjoy the charm of double glazed sash windows, high ceilings, and exposed beams that add a touch of elegance to the apartment.

### Lounge / Kitchen / Diner

16' 10" x 15' 2" ( 5.13m x 4.62m )

Three double glazed windows to the front aspect.

Wall and base units. Worksurfaces. Sink and drainer unit. Space for white goods. Combi boiler. Range cooker. Fuse board. Two wall mounted radiators.