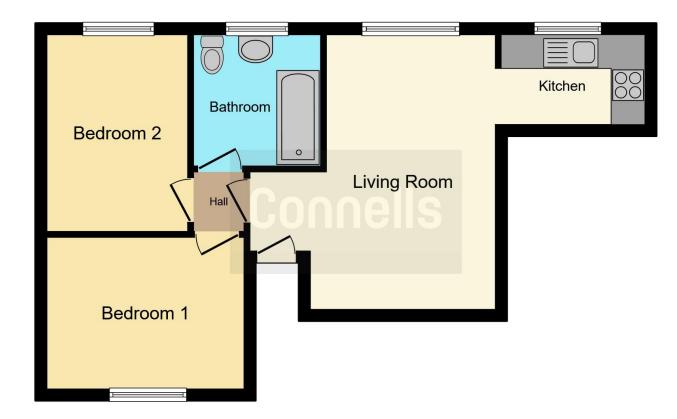

### Lounge / Kitchen / Diner

16' 10" x 15' 2" ( 5.13m x 4.62m )

Three double glazed windows to the front aspect.

Wall and base units. Worksurfaces. Sink and drainer unit. Space for white goods. Combi boiler. Range cooker. Fuse board. Two wall mounted radiators.

#### **Bedroom One**

7' 10" x 10' (2.39m x 3.05m)

Double glazed window to the front aspect. Wall mounted radiator.

### Bathroom

Double glazed window to the front aspect. Bath with shower over, wash hand basin and low level WC. Wall mounted radiator.