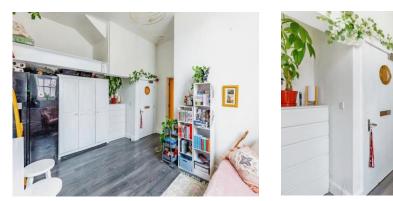

#### **Property Description**

Property Highlights:

Spacious Layout: Benefit from an open plan living area that seamlessly integrates with a fullyfitted kitchen, creating an inviting space perfect for everyday living and entertaining.

Fully Equipped Kitchen: Features a freestanding range cooker, plumbing for a washing machine, and ample space for essential white goods.

Character Features: Enjoy the charm of double glazed sash windows, high ceilings, and exposed beams that add a touch of elegance to the apartment.

### Lounge / Kitchen / Diner

16' 10" x 15' 2" ( 5.13m x 4.62m )

Three double glazed windows to the front aspect.

Wall and base units. Worksurfaces. Sink and drainer unit. Space for white goods. Combi boiler. Range cooker. Fuse board. Two wall mounted radiators.