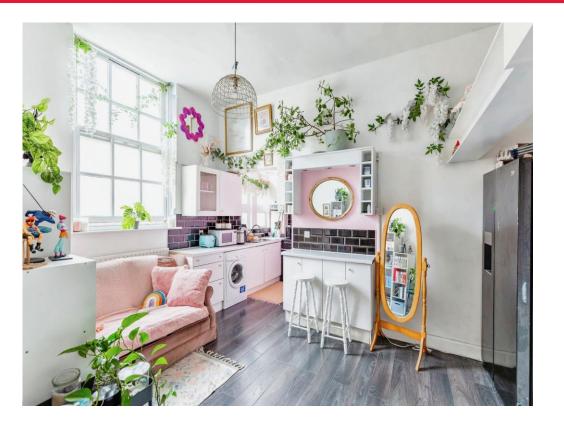

#### **Property Description**

Property Highlights:

Spacious Layout: Benefit from an open plan living area that seamlessly integrates with a fullyfitted kitchen, creating an inviting space perfect for everyday living and entertaining.

Fully Equipped Kitchen: Features a freestanding range cooker, plumbing for a washing machine, and ample space for essential white goods.

Character Features: Enjoy the charm of double glazed sash windows, high ceilings, and exposed beams that add a touch of elegance to the apartment.

### Lounge / Kitchen / Diner

16' 10" x 15' 2" ( 5.13m x 4.62m )

Three double glazed windows to the front aspect.

Wall and base units. Worksurfaces. Sink and drainer unit. Space for white goods. Combi boiler. Range cooker. Fuse board. Two wall mounted radiators.