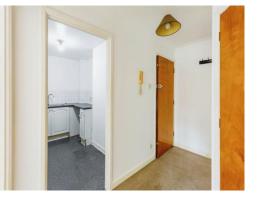

#### **Entrance Porch**

Enter via fire door to the front aspect. Electric Cupboard.

#### **Entrance Hall**

Enter via wooden fire door. Intercom. Storage cupboard housing water tank and fuse board.