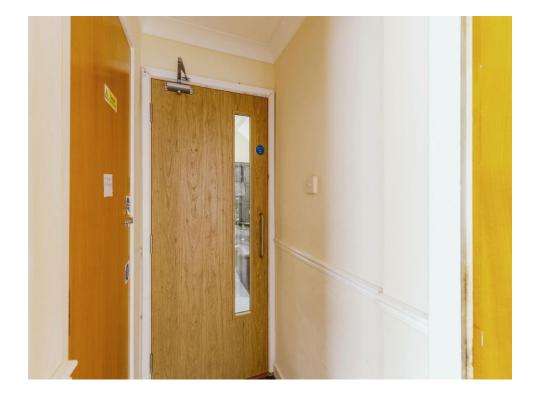

#### **Entrance Porch**

Enter via fire door to the front aspect. Electric Cupboard.

#### **Entrance Hall**

Enter via wooden fire door. Intercom. Storage cupboard housing water tank and fuse board.