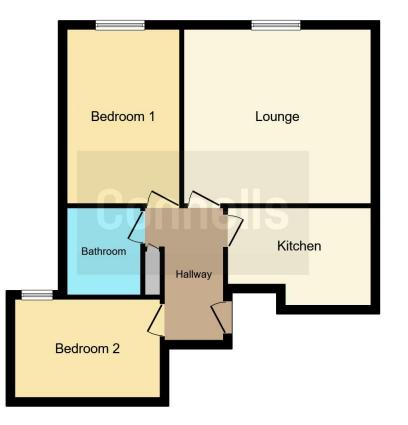

#### Lounge

14' 8" max x 13' max ( 4.47m max x 3.96m max )

Double glazed window to the front aspect. Wall mounted electric radiator. TV and BT points.

#### Kitchen

9' 7" x 7' 7" ( 2.92m x 2.31m )

Wall and base units. Worksurfaces. Sink and drainer unit. Space for white goods. Electric hob with hood over.

#### Bedroom One

8' 11" x 13' 7" ( 2.72m x 4.14m )

Double glazed window to the front aspect. Wall mounted electric radiator.

**Bedroom Two** 7' 10" x 9' 7" ( 2.39m x 2.92m )

Double glazed window to the front aspect. Wall mounted electric radiator.

#### Bathroom

Bath, wash hand basin and low level WC. Extractor fan.

Residential Sales & Lettings | Mortgage Services | Conveyancing | Surveyors | Land & New Homes

To view this property please contact Connells on