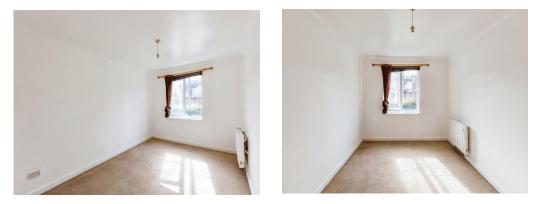

#### Bedroom One

8' 11" x 13' 7" ( 2.72m x 4.14m )

Double glazed window to the front aspect. Wall mounted electric radiator.

**Bedroom Two** 7' 10" x 9' 7" ( 2.39m x 2.92m )

Double glazed window to the front aspect. Wall mounted electric radiator.