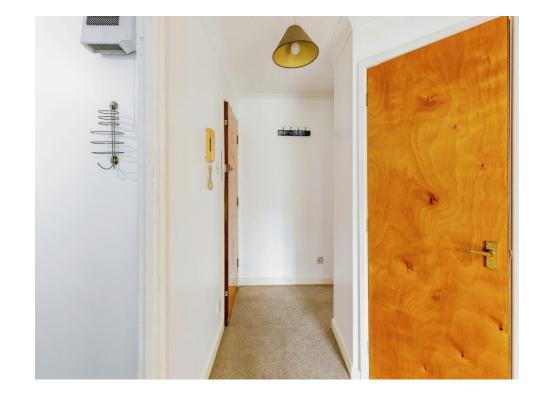

#### **Entrance Hall**

Enter via wooden fire door. Intercom. Storage cupboard housing water tank and fuse board.