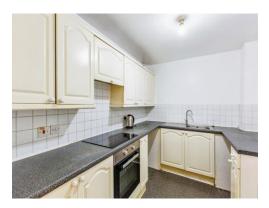

#### Kitchen

9' 7" x 7' 7" ( 2.92m x 2.31m )

Wall and base units. Worksurfaces. Sink and drainer unit. Space for white goods. Electric hob with hood over.