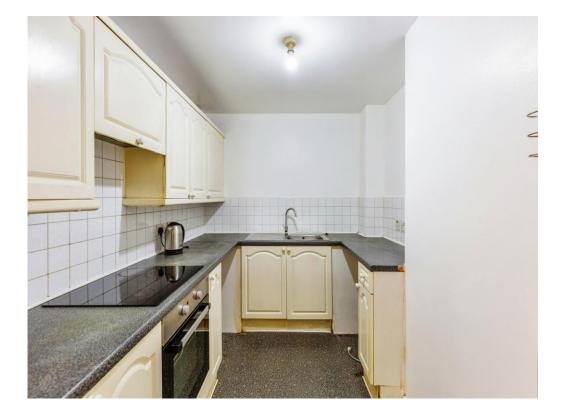

#### Kitchen

9' 7" x 7' 7" ( 2.92m x 2.31m )

Wall and base units. Worksurfaces. Sink and drainer unit. Space for white goods. Electric hob with hood over.