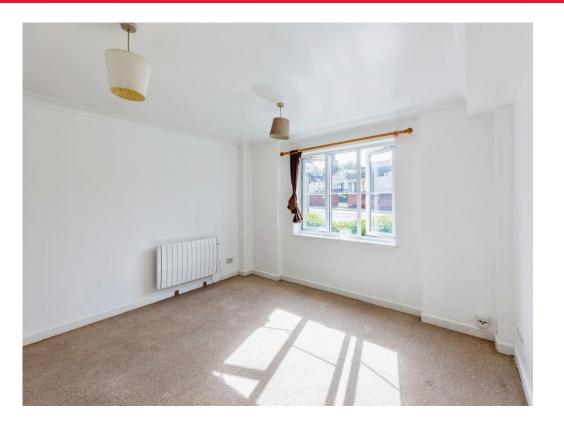

#### Lounge

14' 8" max x 13' max ( 4.47m max x 3.96m max )

Double glazed window to the front aspect. Wall mounted electric radiator. TV and BT points.

#### Bedroom One

8' 11" x 13' 7" ( 2.72m x 4.14m )

Double glazed window to the front aspect. Wall mounted electric radiator.

**Bedroom Two** 7' 10" x 9' 7" ( 2.39m x 2.92m )

Double glazed window to the front aspect. Wall mounted electric radiator.