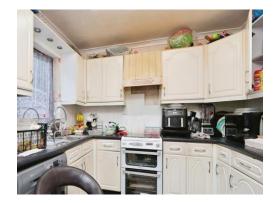

#### Kitchen

9' 9" x 9' 5" ( 2.97m x 2.87m )

Wall and bas units. Worksurfaces. Sink and drainer unit. Gas oven. Space for fridge-freezer and washing machine. Double glazed window and door to the rear aspect.