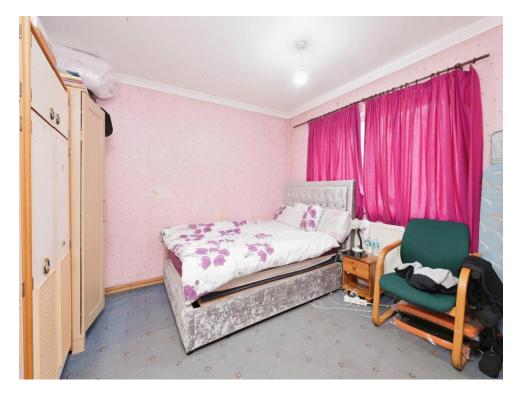

#### **Bedroom One**

11' 6" x 9' 10" ( 3.51m x 3.00m )

Double glazed window to the front aspect. Wall mounted radiator.

### **Bedroom Two**

11' 6" max x 11' 5" max ( 3.51m max x 3.48m max )

Double glazed window tot he rear aspect. Wall mounted radiator.

## **Bedroom Three**

9' 9" max x 9' 6" max ( 2.97m max x 2.90m max )

Double glazed window to the rear aspect. Wall mounted radiator.