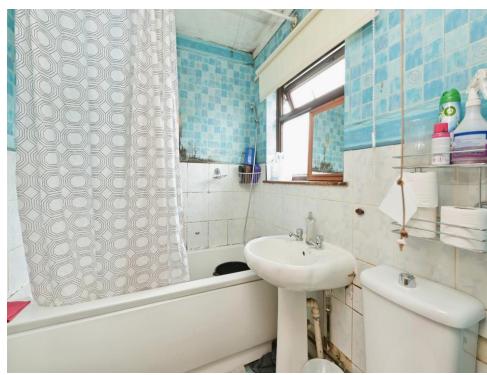

Upstairs, you will find three well-sized bedrooms. All three bedrooms benefit from natural light and offer ample space for beds, wardrobes, and additional furnishings. The family bathroom, also located on the first floor, features a bathtub, washbasin, and WC.

## **Bathroom**

Bath, wash hand basin and low level WC. Wall mounted radiator. Double glazed window to the front aspect.