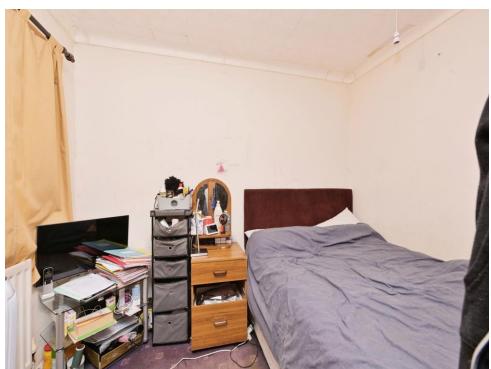

Upstairs, you will find three well-sized bedrooms. All three bedrooms benefit from natural light and offer ample space for beds, wardrobes, and additional furnishings. The family bathroom, also located on the first floor, features a bathtub, washbasin, and WC.

#### **Bedroom One**

11' 6" x 9' 10" ( 3.51m x 3.00m )

Double glazed window to the front aspect. Wall mounted radiator.

### **Bedroom Two**

11' 6" max x 11' 5" max ( 3.51m max x 3.48m max )

Double glazed window tot he rear aspect. Wall mounted radiator.

## **Bedroom Three**

9' 9" max x 9' 6" max ( 2.97m max x 2.90m max )

Double glazed window to the rear aspect. Wall mounted radiator.