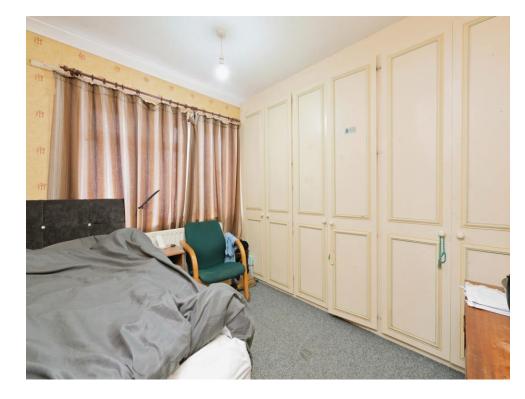

Upstairs, you will find three well-sized bedrooms. All three bedrooms benefit from natural light and offer ample space for beds, wardrobes, and additional furnishings. The family bathroom, also located on the first floor, features a bathtub, washbasin, and WC.

#### **Bedroom One**

11' 6" x 9' 10" ( 3.51m x 3.00m )

Double glazed window to the front aspect. Wall mounted radiator.

### **Bedroom Two**

11' 6" max x 11' 5" max ( 3.51m max x 3.48m max )

Double glazed window tot he rear aspect. Wall mounted radiator.

## **Bedroom Three**

9' 9" max x 9' 6" max ( 2.97m max x 2.90m max )

Double glazed window to the rear aspect. Wall mounted radiator.