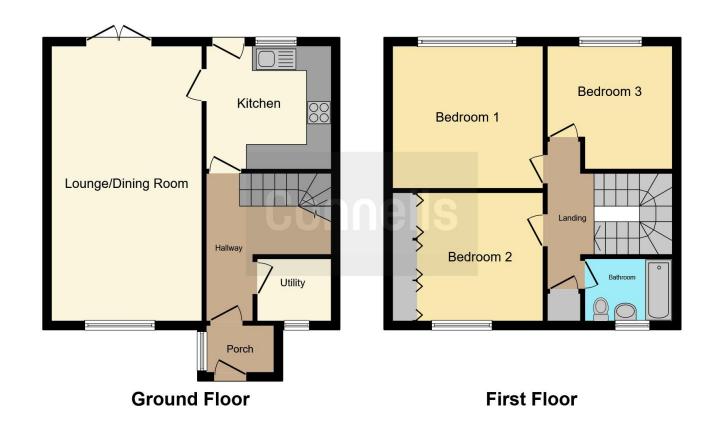

The ground floor comprises a spacious lounge/dining room that offers ample space for relaxing and entertaining. The kitchen, although in need of modernizing, provides a functional cooking and storage space. Additionally, a convenient downstairs WC is located on this level.

Upstairs, you will find three well-sized bedrooms. All three bedrooms benefit from natural light and offer ample space for beds, wardrobes, and additional furnishings. The family bathroom, also located on the first floor, features a bathtub, washbasin, and WC.

#### **Entrance Porch**

Double glazed door to the front aspect. Double glazed window to the side aspect.

#### **Entrance Hall**

Double glazed door to the front aspect. Wall mounted radiator.

## Cloakroom

Wash hand basin and low level WC. Wall mounted radiator. Double glazed window to the front aspect.

# Lounge / Diner

11' 7" x 21' 7" ( 3.53m x 6.58m )

Double glazed bay window to the front aspect. Double glazed french doors to the rear aspect. Wall mounted radiator. BT and TV points.

#### Kitchen

9' 9" x 9' 5" ( 2.97m x 2.87m )

Wall and bas units. Worksurfaces. Sink and drainer unit. Gas oven. Space for fridge-freezer and washing machine. Double glazed window and door to the rear aspect.

## Landing

Access to loft space. Storage cupboard housing combi boiler.

#### **Bedroom One**

11' 6" x 9' 10" ( 3.51m x 3.00m )

Double glazed window to the front aspect. Wall mounted radiator.

### **Bedroom Two**

11' 6" max x 11' 5" max ( 3.51m max x 3.48m max )

Double glazed window tot he rear aspect. Wall mounted radiator.

## **Bedroom Three**

9' 9" max x 9' 6" max ( 2.97m max x 2.90m max )

Double glazed window to the rear aspect. Wall mounted radiator.

## **Bathroom**

Bath, wash hand basin and low level WC. Wall mounted radiator. Double glazed window to the front aspect.