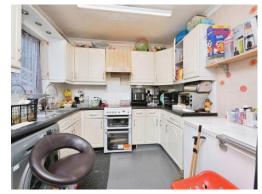

#### Kitchen

9' 9" x 9' 5" ( 2.97m x 2.87m )

Wall and bas units. Worksurfaces. Sink and drainer unit. Gas oven. Space for fridge-freezer and washing machine. Double glazed window and door to the rear aspect.