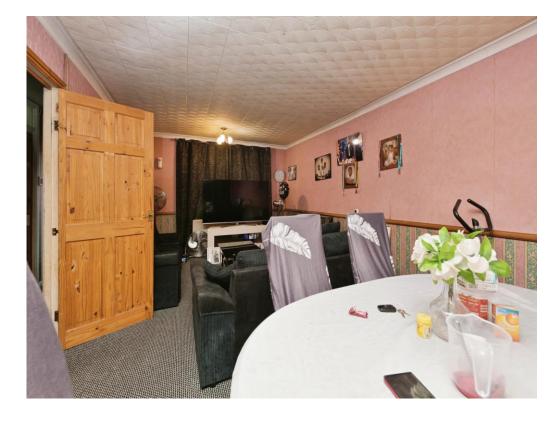

# Lounge / Diner

11' 7" x 21' 7" ( 3.53m x 6.58m )

Double glazed bay window to the front aspect. Double glazed french doors to the rear aspect. Wall mounted radiator. BT and TV points.