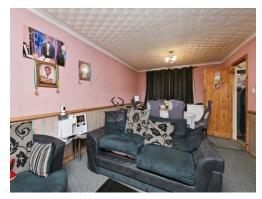

The ground floor comprises a spacious lounge/dining room that offers ample space for relaxing and entertaining. The kitchen, although in need of modernizing, provides a functional cooking and storage space. Additionally, a convenient downstairs WC is located on this level.

# Lounge / Diner

11' 7" x 21' 7" ( 3.53m x 6.58m )

Double glazed bay window to the front aspect. Double glazed french doors to the rear aspect. Wall mounted radiator. BT and TV points.