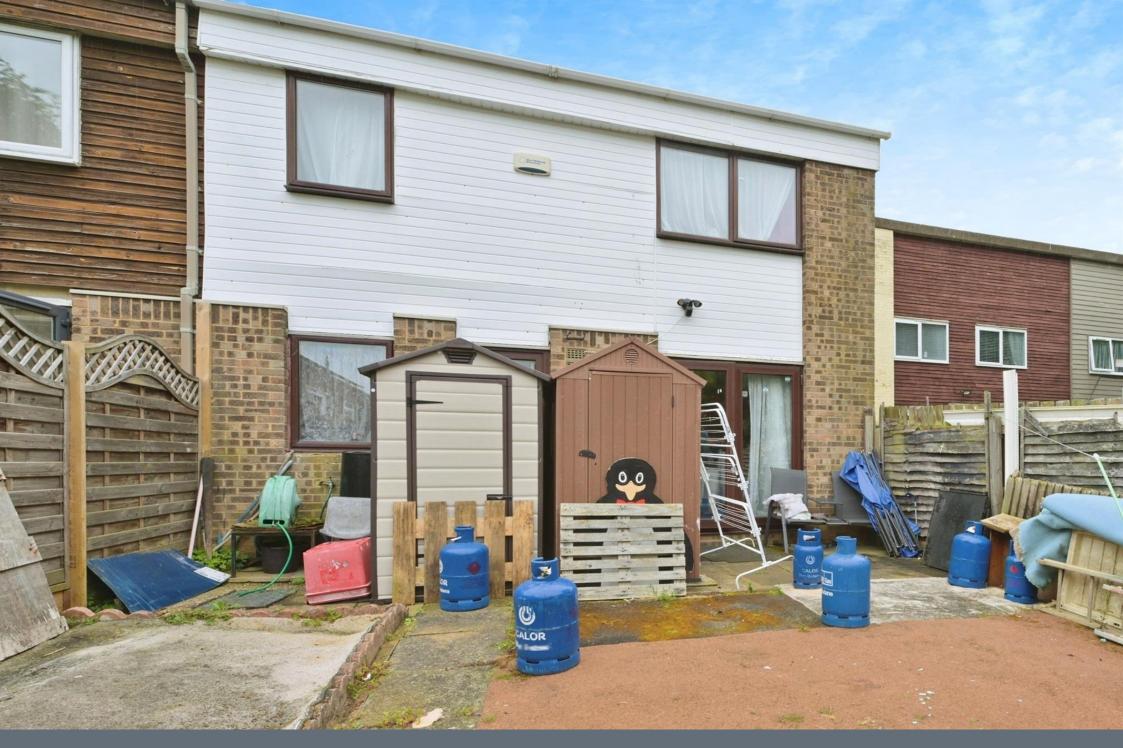

\*\*Exterior Features:\*\*

The property boasts a private driveway, providing convenient off-road parking for multiple vehicles. The rear garden offers a private and enclosed outdoor space that is perfect for relaxing or entertaining.

#### Rear Garden

Patio area. Shed. Enclosed by fencing with gated access.

Residential Sales & Lettings | Mortgage Services | Conveyancing | Surveyors | Land & New Homes

This floor plan is for illustrative purposes only. It is not drawn to scale. Any measurements, floor areas (including any total floor area), openings and orientation are approximate. No details are guaranteed, they cannot be relied upon for any purpose and they do not form part of any agreement. No liability is taken for any error, omission or misstatement. A party must rely upon its own inspection(s). Powered by www.focalagent.com