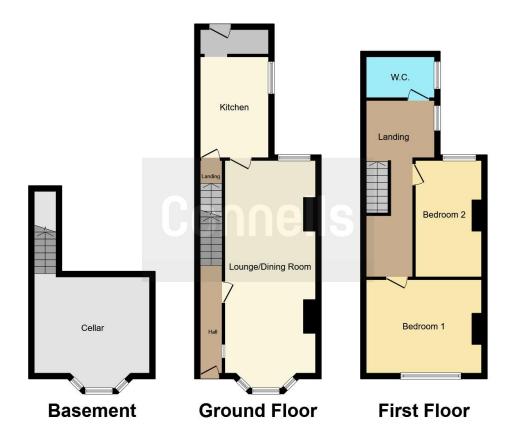

#### **Entrance Hall**

Enter via wooden door to the front aspect. Wall mounted radiator.

## Lounge

10' 11" max x 10' 9" max ( 3.33m max x 3.28m max )

Two double glazed windows to the front aspect. Wall mounted radiator. BT and TV points.

## **Dining Room**

10' 9" max x 11' 4" max ( 3.28m max x 3.45m max )

Double glazed window to the rear aspect. Wall mounted radiator.

### Kitchen

17' x 7' 11" ( 5.18m x 2.41m )

Wall and base units. Worksurfaces. Sink and drainer unit. Space for white goods. Storage cupboard. Wooden door to the rear aspect. Two double glazed windows to the side aspect.

### **Bedroom One**

14' 2" max x 10' 10" max ( 4.32m max x 3.30m max )

Two double glazed windows to the front aspect. Wall mounted radiator.

## **Bedroom Two**

8' 8" max x 10' 9" max ( 2.64m max x 3.28m max )

Double glazed window to the rear aspect. Wall mounted radiator.

#### **Bathroom**

Bath with electric shower over, wash hand basin and low level WC. Wall mounted radiator. Double glazed window to the rear aspect.

This floor plan is for illustrative purposes only. It is not drawn to scale. Any measurements, floor areas (including any total floor area), openings and orientation are approximate. No details are guaranteed, they cannot be relied upon for any purpose and they do not form part of any agreement. No liability is taken for any error, omission or misstatement. A party must rely upon its own inspection(s). Powered by www.focalagent.com