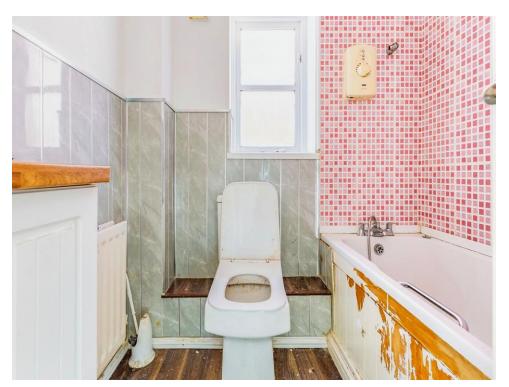

### Bathroom

Bath with electric shower over, wash hand basin and low level WC. Wall mounted radiator. Window to the side aspect.