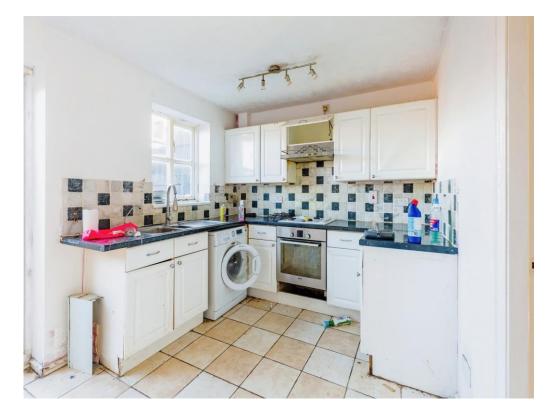

### **Kitchen**

12' 6" x 8' 8" ( 3.81m x 2.64m )

Wall and base units. Worksurfaces. Sink and drainer unit. Space for washing machine and fridge-freezer. Gas hob and electric oven. Window to the rear aspect. Double glazed French doors to the rear aspect. Storage cupboard. Wall mounted radiator.