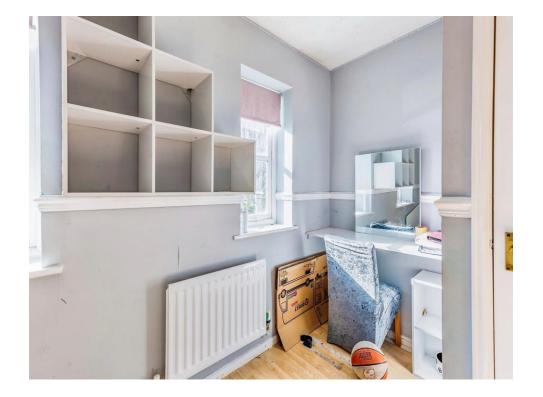

## **Bedroom One**

9' 4" x 12' 6" max ( 2.84m x 3.81m max )

Window the rear aspect. Built-in wardrobes. Wall mounted radiator.

Bedroom Two

12' 6" max x 8' 9" max ( 3.81m max x 2.67m max )

Two windows to the front aspect. Wall mounted radiator. Storage cupboard.