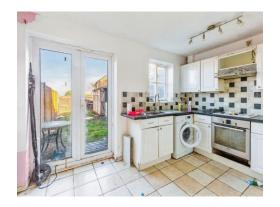

### **Kitchen**

12' 6" x 8' 8" ( 3.81m x 2.64m )

Wall and base units. Worksurfaces. Sink and drainer unit. Space for washing machine and fridge-freezer. Gas hob and electric oven. Window to the rear aspect. Double glazed French doors to the rear aspect. Storage cupboard. Wall mounted radiator.