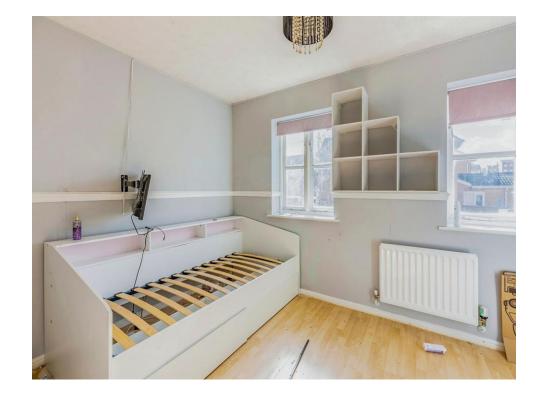

## **Bedroom One**

9' 4" x 12' 6" max ( 2.84m x 3.81m max )

Window the rear aspect. Built-in wardrobes. Wall mounted radiator.

Bedroom Two

12' 6" max x 8' 9" max ( 3.81m max x 2.67m max )

Two windows to the front aspect. Wall mounted radiator. Storage cupboard.