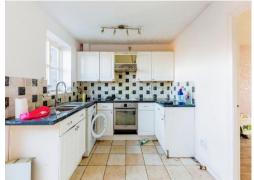

### **Kitchen**

12' 6" x 8' 8" ( 3.81m x 2.64m )

Wall and base units. Worksurfaces. Sink and drainer unit. Space for washing machine and fridge-freezer. Gas hob and electric oven. Window to the rear aspect. Double glazed French doors to the rear aspect. Storage cupboard. Wall mounted radiator.