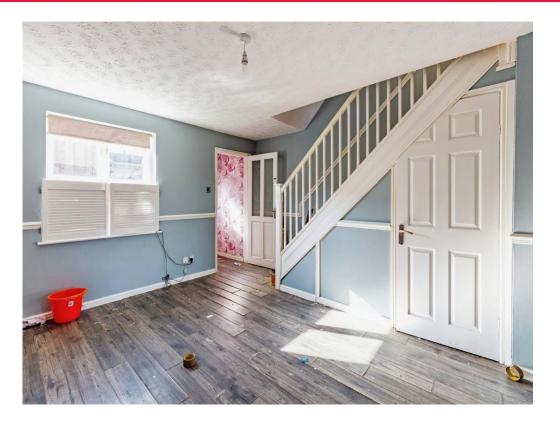

## **Property Description**

Accommodation comprises entrance hall, spacious lounge, open plan kitchen/dining room, two double bedrooms and a bathroom. Externally, the property has a private rear garden, front garden and driveway providing off street parking for multiple vehicles. Viewing is highly advised to fully appreciate the property.

#### Lounge

15' 11" max x 12' 6" max ( 4.85m max x 3.81m max )

Window to the front aspect. Wall mounted radiator. Understairs storage cupboard.