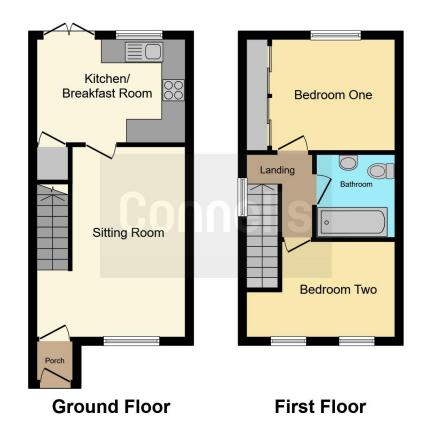

## **Property Description**

Accommodation comprises entrance hall, spacious lounge, open plan kitchen/dining room, two double bedrooms and a bathroom. Externally, the property has a private rear garden, front garden and driveway providing off street parking for multiple vehicles. Viewing is highly advised to fully appreciate the property.

#### Lounge

15' 11" max x 12' 6" max ( 4.85m max x 3.81m max )

Window to the front aspect. Wall mounted radiator. Understairs storage cupboard.

### **Kitchen**

12' 6" x 8' 8" ( 3.81m x 2.64m )

Wall and base units. Worksurfaces. Sink and drainer unit. Space for washing machine and fridge-freezer. Gas hob and electric oven. Window to the rear aspect. Double glazed French doors to the rear aspect. Storage cupboard. Wall mounted radiator.

## **Bedroom One**

9' 4" x 12' 6" max ( 2.84m x 3.81m max )

Window the rear aspect. Built-in wardrobes. Wall mounted radiator.

Bedroom Two

12' 6" max x 8' 9" max ( 3.81m max x 2.67m max )

Two windows to the front aspect. Wall mounted radiator. Storage cupboard.

### Bathroom

Bath with electric shower over, wash hand basin and low level WC. Wall mounted radiator. Window to the side aspect.