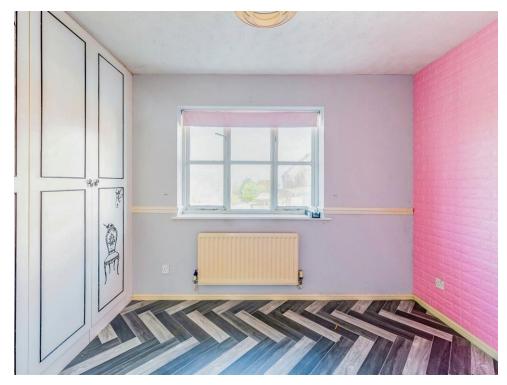

## **Bedroom One**

9' 4" x 12' 6" max ( 2.84m x 3.81m max )

Window the rear aspect. Built-in wardrobes. Wall mounted radiator.

Bedroom Two

12' 6" max x 8' 9" max ( 3.81m max x 2.67m max )

Two windows to the front aspect. Wall mounted radiator. Storage cupboard.