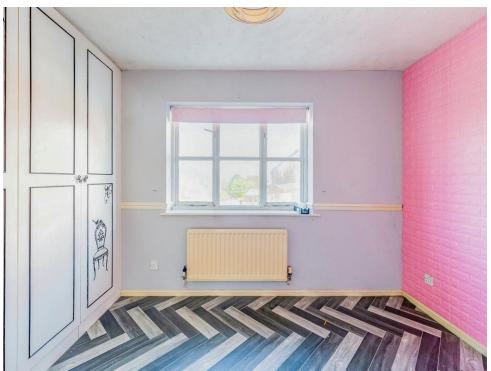

### **Bedroom Two**

12' 6" max x 8' 9" max ( 3.81m max x 2.67m max )

Two windows to the front aspect. Wall mounted radiator. Storage cupboard.