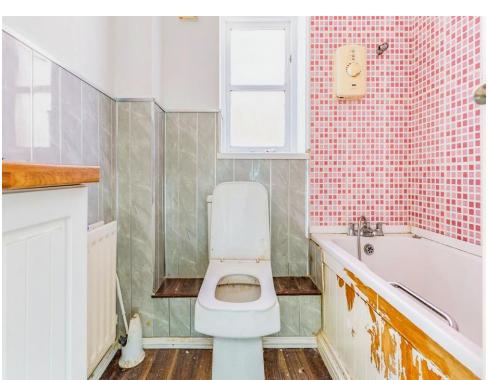

#### Bathroom

Bath with electric shower over, wash hand basin and low level WC. Wall mounted radiator. Window to the side aspect.