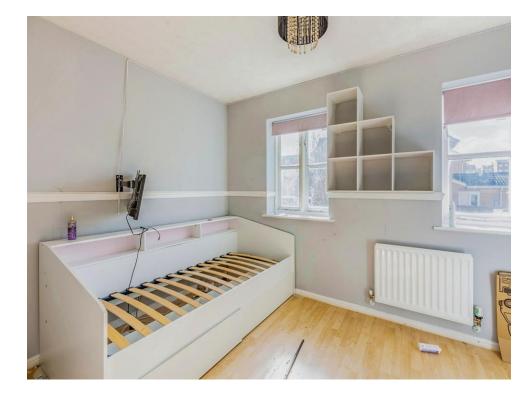

#### **Bedroom One**

9' 4" x 12' 6" max ( 2.84m x 3.81m max )

Window the rear aspect. Built-in wardrobes. Wall mounted radiator.

### **Bedroom Two**

12' 6" max x 8' 9" max ( 3.81m max x 2.67m max )

Two windows to the front aspect. Wall mounted radiator. Storage cupboard.