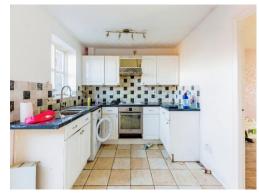

#### Kitchen

12' 6" x 8' 8" ( 3.81m x 2.64m )

Wall and base units. Worksurfaces. Sink and drainer unit. Space for washing machine and fridge-freezer. Gas hob and electric oven. Window to the rear aspect. Double glazed French doors to the rear aspect. Storage cupboard. Wall mounted radiator.