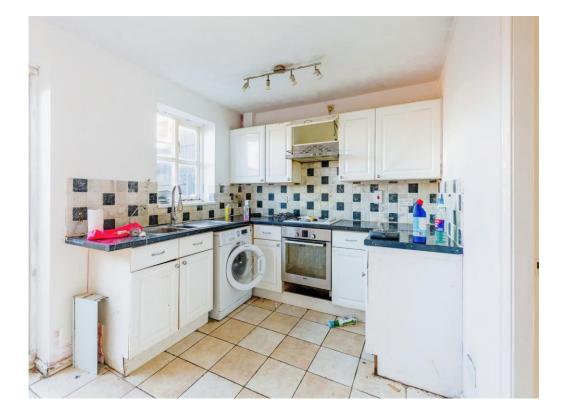

#### Kitchen

12' 6" x 8' 8" ( 3.81m x 2.64m )

Wall and base units. Worksurfaces. Sink and drainer unit. Space for washing machine and fridge-freezer. Gas hob and electric oven. Window to the rear aspect. Double glazed French doors to the rear aspect. Storage cupboard. Wall mounted radiator.