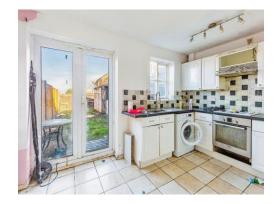

#### Kitchen

12' 6" x 8' 8" ( 3.81m x 2.64m )

Wall and base units. Worksurfaces. Sink and drainer unit. Space for washing machine and fridge-freezer. Gas hob and electric oven. Window to the rear aspect. Double glazed French doors to the rear aspect. Storage cupboard. Wall mounted radiator.