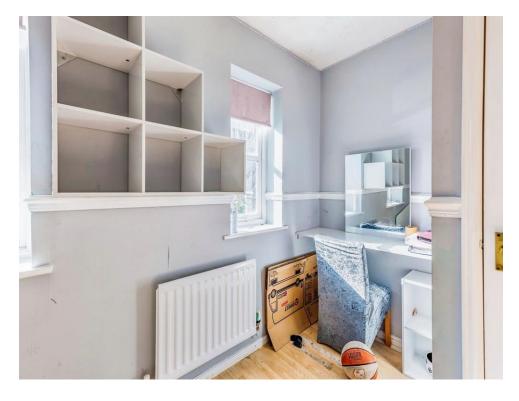

### **Bedroom Two**

12' 6" max x 8' 9" max ( 3.81m max x 2.67m max )

Two windows to the front aspect. Wall mounted radiator. Storage cupboard.