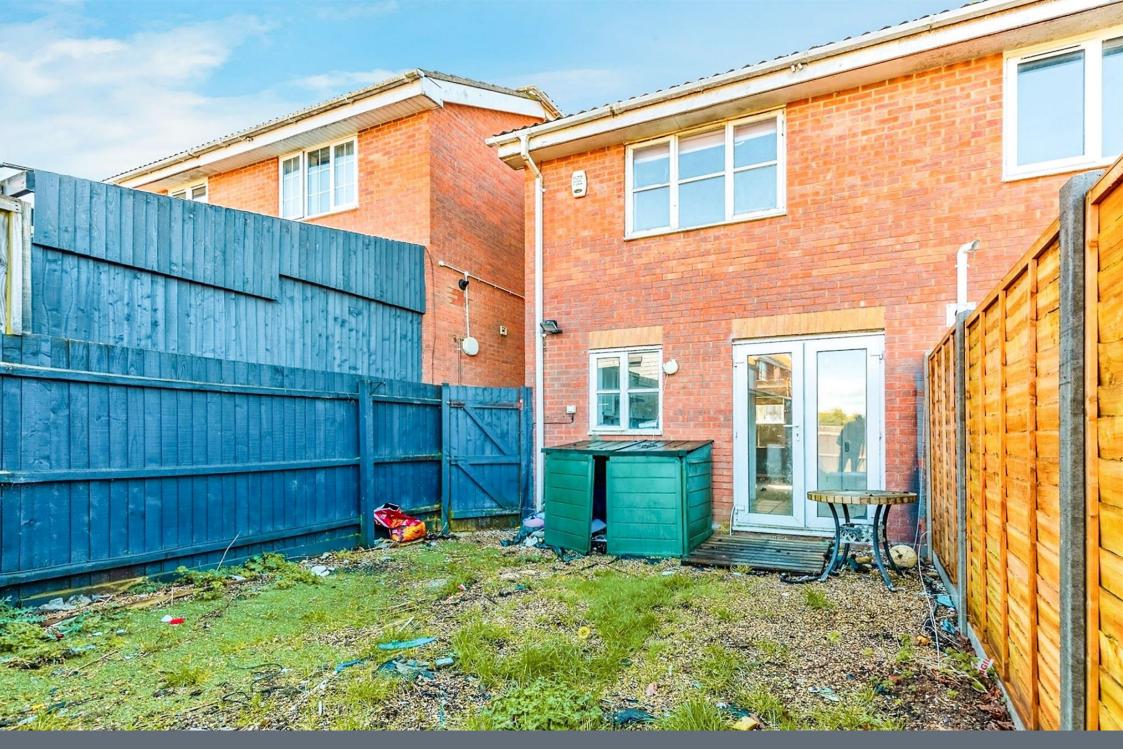

3.81m x 2.64m )

Wall and base units. Worksurfaces. Sink and drainer unit. Space for washing machine and fridge-freezer. Gas hob and electric oven. Window to the rear aspect. Double glazed French doors to the rear aspect. Storage cupboard. Wall mounted radiator.

#### **Bedroom One**

9' 4" x 12' 6" max ( 2.84m x 3.81m max )

Window the rear aspect. Built-in wardrobes. Wall mounted radiator.

### **Bedroom Two**

12' 6" max x 8' 9" max ( 3.81m max x 2.67m max )

Two windows to the front aspect. Wall mounted radiator. Storage cupboard.

#### Bathroom

Bath with electric shower over, wash hand basin and low level WC. Wall mounted radiator. Window to the side aspect.

# **Outside**

#### Rear Garden

Lawn. Enclosed by fencing. Gated side access.

# Driveway

Driveway to side.

















Residential Sales & Lettings | Mortgage Services | Conveyancing | Surveyors | Land & New Homes



This floor plan is for illustrative purposes only. It is not drawn to scale. Any measurements, floor areas (including any total floor area), openings and orientation are approximate. No details are guaranteed, they cannot be relied upon for any purpose and they do not form part of any agreement. No liability is taken for any error, omission or misstatement. A party must rely upon its own inspection(s). Powered by www.focalagent.com

To view this property please contact Connells on

T 01604 638 281 E northampton@connells.co.uk

6 Wood Hill NORTHAMPTON NN1 2DA

view this property online connells.co.uk/Property/NHT413122

EPC Rating: D

Tenure: Freehold





<sup>1.</sup> MONEY LAUNDERING REGUL