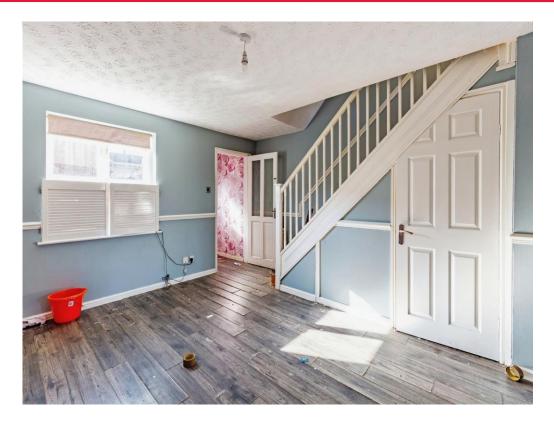

#### Lounge

15' 11" max x 12' 6" max ( 4.85m max x 3.81m max )

Window to the front aspect. Wall mounted radiator. Understairs storage cupboard.