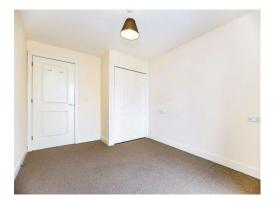

# **Bedroom One**

10' 4" max x 13' 5" max ( 3.15m max x 4.09m max )

Double glazed window to the rear aspect. Wall mounted radiator. Television point. Built in wardrobes.

## **Bedroom Two**

13' 6" x 7' 9" (4.11m x 2.36m)

Double glazed window to the rear aspect. Television point. Wall mounted radiator.