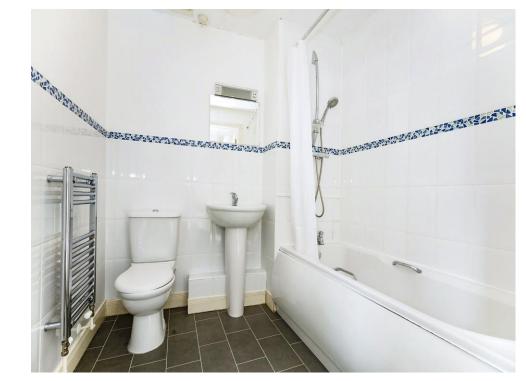

# Bathroom

Bath with shower over, wash hand basin and low level WC. Wall mounted radiator. Shaver point. Towel rail. Extractor fan.