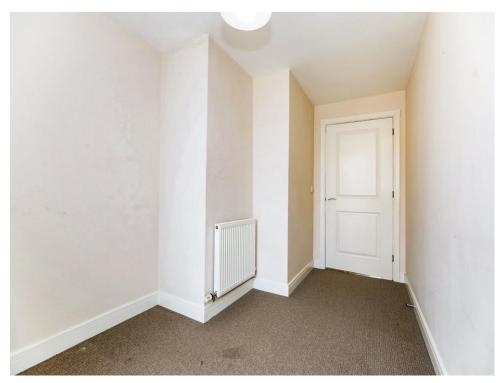

#### **Entrance Hall**

Enter via double glazed door to the front aspect. Storage cupboard. Intercom. Wall mounted radiator.