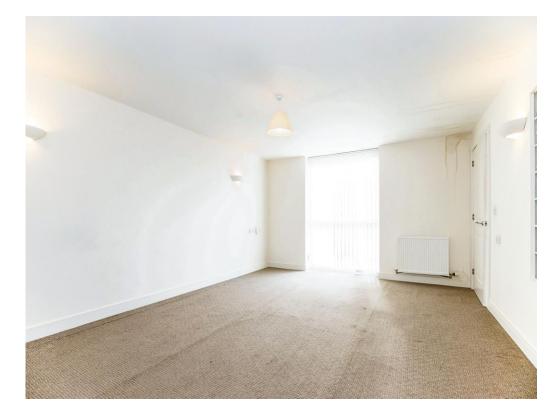

#### Lounge

13' 2" x 13' 5" (4.01m x 4.09m)

Double glazed window to the front aspect. Wall mounted radiator. Television point. Thermostat.