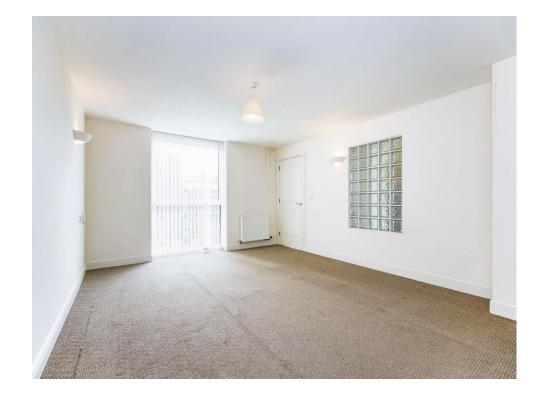

#### Lounge

13' 2" x 13' 5" (4.01m x 4.09m)

Double glazed window to the front aspect. Wall mounted radiator. Television point. Thermostat.