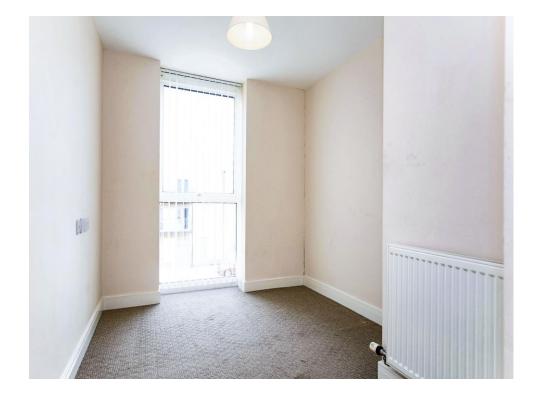

## **Bedroom Two**

13' 6" x 7' 9" (4.11m x 2.36m)

Double glazed window to the rear aspect. Television point. Wall mounted radiator.