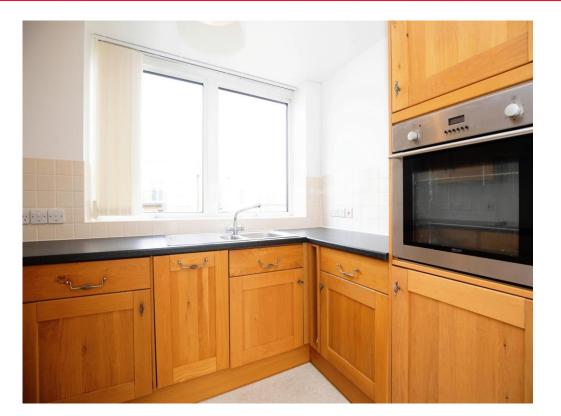

#### **Kitchen**

15' 2" x 13' 5" ( 4.62m x 4.09m )

Wall and base units. Worksurfaces. Sin and drainer unit. Built in oven with electric hob and hood over. Integrated washing machine, dishwasher and under counter fridge-freezer. Double glazed window to the front aspect.