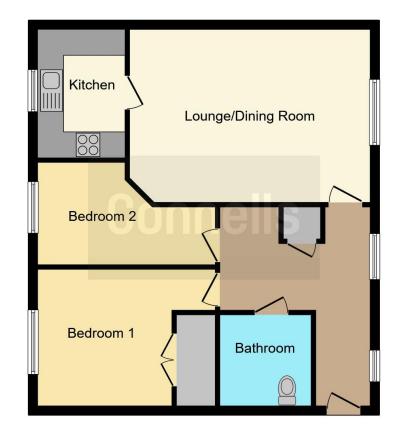

Accommodation comprises; entrance hall, generous sized lounge diner, kitchen, two bedrooms and bathroom.

Externally; allocated parking space within a secure gated area.

#### **Entrance Hall**

Enter via double glazed door to the front aspect. Storage cupboard. Intercom. Wall mounted radiator.

#### Lounge

13' 2" x 13' 5" (4.01m x 4.09m)

Double glazed window to the front aspect. Wall mounted radiator. Television point. Thermostat.

#### **Kitchen**

15' 2" x 13' 5" ( 4.62m x 4.09m )

Wall and base units. Worksurfaces. Sin and drainer unit. Built in oven with electric hob and hood over. Integrated washing machine, dishwasher and under counter fridge-freezer. Double glazed window to the front aspect.

# **Bedroom One**

10' 4" max x 13' 5" max ( 3.15m max x 4.09m max )

Double glazed window to the rear aspect. Wall mounted radiator. Television point. Built in wardrobes.

## **Bedroom Two**

13' 6" x 7' 9" (4.11m x 2.36m)

Double glazed window to the rear aspect. Television point. Wall mounted radiator.

# Bathroom

Bath with shower over, wash hand basin and low level WC. Wall mounted radiator. Shaver point. Towel rail. Extractor fan.