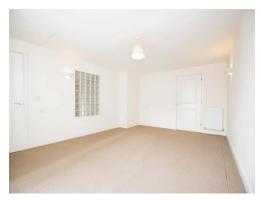

#### **Bedroom One**

10' 4" max x 13' 5" max ( 3.15m max x 4.09m max )

Double glazed window to the rear aspect. Wall mounted radiator. Television point. Built in wardrobes.

#### **Bedroom Two**

13' 6" x 7' 9" ( 4.11m x 2.36m )

Double glazed window to the rear aspect. Television point. Wall mounted radiator.