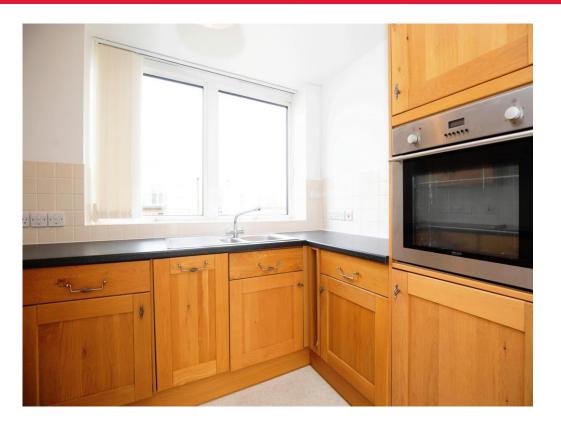

#### Kitchen

15' 2" x 13' 5" ( 4.62m x 4.09m )

Wall and base units. Worksurfaces. Sin and drainer unit. Built in oven with electric hob and hood over. Integrated washing machine, dishwasher and under counter fridge-freezer. Double glazed window to the front aspect.