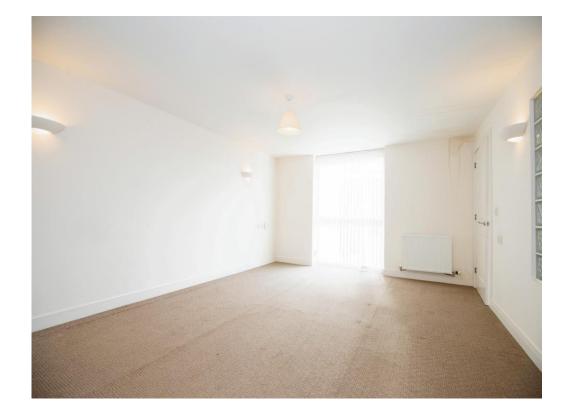

### Lounge

13' 2" x 13' 5" ( 4.01m x 4.09m )

Double glazed window to the front aspect. Wall mounted radiator. Television point. Thermostat.