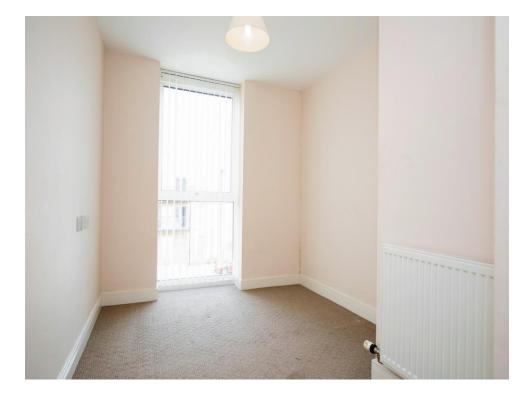

#### **Bedroom One**

10' 4" max x 13' 5" max ( 3.15m max x 4.09m max )

Double glazed window to the rear aspect. Wall mounted radiator. Television point. Built in wardrobes.

#### **Bedroom Two**

13' 6" x 7' 9" ( 4.11m x 2.36m )

Double glazed window to the rear aspect. Television point. Wall mounted radiator.