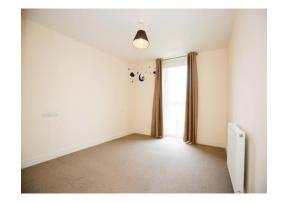

#### **Bedroom One**

10' 4" max x 13' 5" max ( 3.15m max x 4.09m max )

Double glazed window to the rear aspect. Wall mounted radiator. Television point. Built in wardrobes.

#### **Bedroom Two**

13' 6" x 7' 9" ( 4.11m x 2.36m )

Double glazed window to the rear aspect. Television point. Wall mounted radiator.