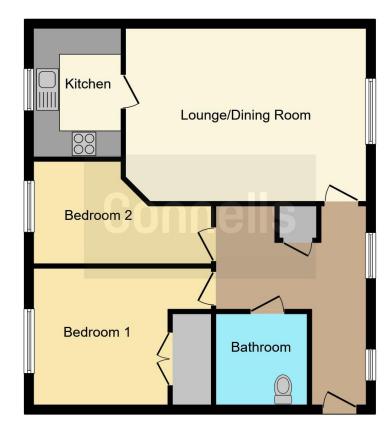

Accommodation comprises; entrance hall, generous sized lounge diner, kitchen, two bedrooms and bathroom.

Externally; allocated parking space within a secure gated area.

#### **Entrance Hall**

Enter via double glazed door to the front aspect. Storage cupboard. Intercom. Wall mounted radiator.

### Lounge

13' 2" x 13' 5" ( 4.01m x 4.09m )

Double glazed window to the front aspect. Wall mounted radiator. Television point. Thermostat.

#### Kitchen

15' 2" x 13' 5" ( 4.62m x 4.09m )

Wall and base units. Worksurfaces. Sin and drainer unit. Built in oven with electric hob and hood over. Integrated washing machine, dishwasher and under counter fridge-freezer. Double glazed window to the front aspect.

#### **Bedroom One**

10' 4" max x 13' 5" max ( 3.15m max x 4.09m max )

Double glazed window to the rear aspect. Wall mounted radiator. Television point. Built in wardrobes.

#### **Bedroom Two**

13' 6" x 7' 9" ( 4.11m x 2.36m )

Double glazed window to the rear aspect. Television point. Wall mounted radiator.

# Bathroom

Bath with shower over, wash hand basin and low level WC. Wall mounted radiator. Shaver point. Towel rail. Extractor fan.

# **Parking**

Gated parking - allocated space.

This floorplan is for illustrative purposes only and is not drawn to scale. Measurements, floor-areas, openings and orientations are approximate. They should not be relied upon for any purpose and do not form any part of an agreement. No liability is taken for any error or mis-statement. All parties must rely on their own inspections.