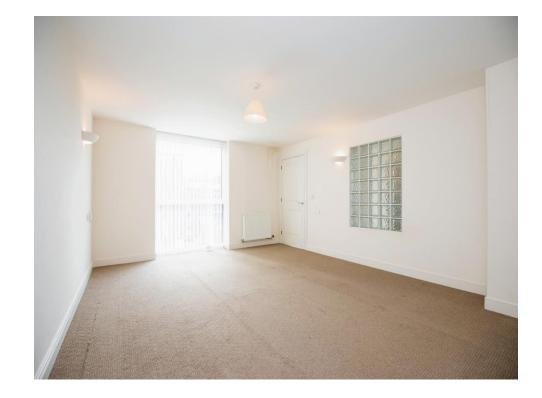

### Lounge

13' 2" x 13' 5" ( 4.01m x 4.09m )

Double glazed window to the front aspect. Wall mounted radiator. Television point. Thermostat.