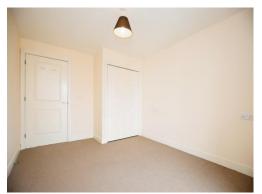

#### **Bedroom One**

10' 4" max x 13' 5" max ( 3.15m max x 4.09m max )

Double glazed window to the rear aspect. Wall mounted radiator. Television point. Built in wardrobes.

#### **Bedroom Two**

13' 6" x 7' 9" ( 4.11m x 2.36m )

Double glazed window to the rear aspect. Television point. Wall mounted radiator.