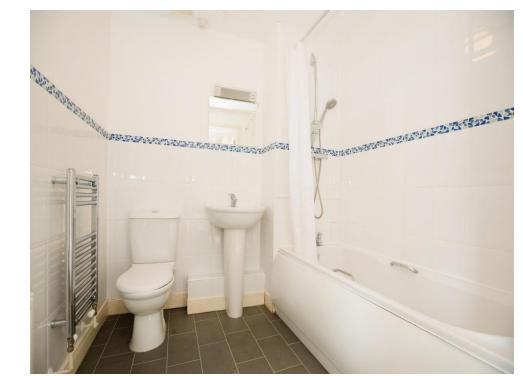

# Bathroom

Bath with shower over, wash hand basin and low level WC. Wall mounted radiator. Shaver point. Towel rail. Extractor fan.