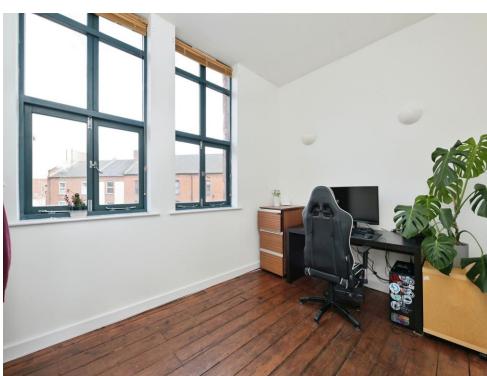

### **Bedroom One**

12' 9" max x 8' 7" max ( 3.89m max x 2.62m max )

Two double glazed windows to the rear aspect. Wall mounted radiator.

# **Bedroom Two**

12' 9" x 8' 6" ( 3.89m x 2.59m )

Two double glazed windows to the front aspect. Wall mounted radiator.