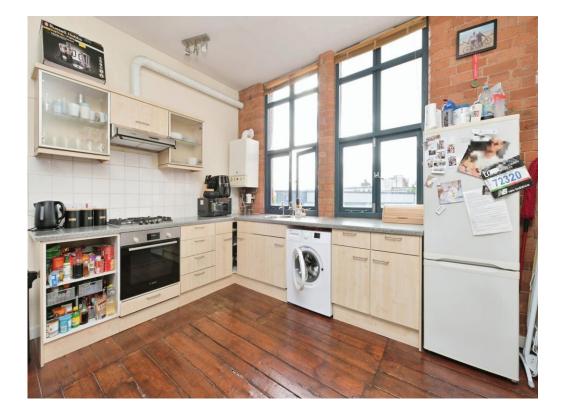

# **Property Description**

Entering the second-floor apartment, you are greeted by an open-plan living area that seamlessly combines the lounge, dining room, and kitchen. The large windows flood the space with natural light and showcase the exposed brick walls, adding a touch of industrial charm.

#### Lounge / Kitchen / Diner

24' 10" x 12' 4" ( 7.57m x 3.76m )

Two double glazed windows to the front aspect. Two double glazed windows to the rear aspect.

Wall and base units. Worksurfaces. Sink unit. Gas hob with hood over. Combi boiler. Space for white goods. TV and BT points. Two wall mounted radiators.