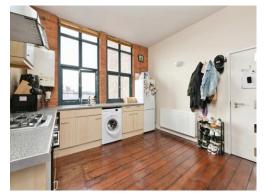

#### Lounge / Kitchen / Diner

24' 10" x 12' 4" ( 7.57m x 3.76m )

Two double glazed windows to the front aspect. Two double glazed windows to the rear aspect.

Wall and base units. Worksurfaces. Sink unit. Gas hob with hood over. Combi boiler. Space for white goods. TV and BT points. Two wall mounted radiators.