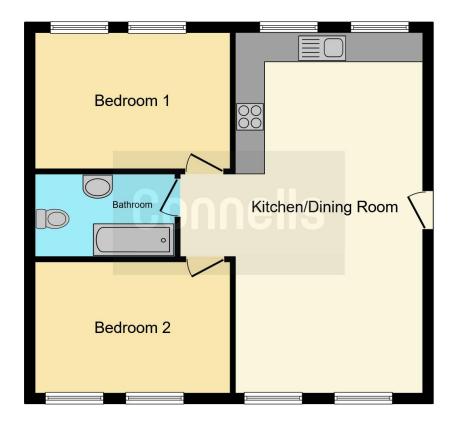

#### **Entrance Hall**

Enter via wooden fire door.

#### Lounge / Kitchen / Diner

24' 10" x 12' 4" ( 7.57m x 3.76m )

Two double glazed windows to the front aspect. Two double glazed windows to the rear aspect.

Wall and base units. Worksurfaces. Sink unit. Gas hob with hood over. Combi boiler. Space for white goods. TV and BT points. Two wall mounted radiators.

### **Bedroom One**

12' 9" max x 8' 7" max ( 3.89m max x 2.62m max )

Two double glazed windows to the rear aspect. Wall mounted radiator.

# **Bedroom Two**

12' 9" x 8' 6" ( 3.89m x 2.59m )

Two double glazed windows to the front aspect. Wall mounted radiator.

### **Bathroom**

Bath, wash hand basin and low level WC. Extractor fan.

Residential Sales & Lettings | Mortgage Services | Conveyancing | Surveyors | Land & New Homes

This floor plan is for illustrative purposes only. It is not drawn to scale. Any measurements, floor areas (including any total floor area), openings and orientation are approximate. No details are guaranteed, they cannot be relied upon for any purpose and they do not form part of any agreement. No liability is taken for any error, omission or misstatement. A party must rely upon its own inspection(s). Powered by www.focalagent.com