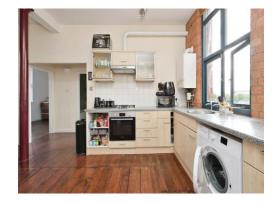

# **Property Description**

Entering the second-floor apartment, you are greeted by an open-plan living area that seamlessly combines the lounge, dining room, and kitchen. The large windows flood the space with natural light and showcase the exposed brick walls, adding a touch of industrial charm.

#### Lounge / Kitchen / Diner

24' 10" x 12' 4" ( 7.57m x 3.76m )

Two double glazed windows to the front aspect. Two double glazed windows to the rear aspect.

Wall and base units. Worksurfaces. Sink unit. Gas hob with hood over. Combi boiler. Space for white goods. TV and BT points. Two wall mounted radiators.