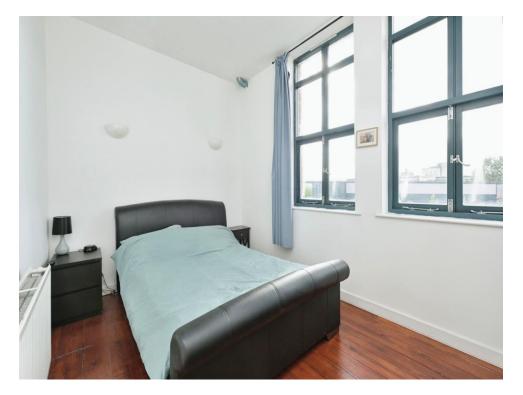

Both bedrooms are generously sized doubles, offering ample space for rest and relaxation. The bathroom is well-equipped with modern fixtures and fittings.

Outside, the property boasts one allocated parking space within a secure gated car park, ensuring your vehicle's safety and convenience.

### **Bedroom One**

12' 9" max x 8' 7" max ( 3.89m max x 2.62m max )

Two double glazed windows to the rear aspect. Wall mounted radiator.

# **Bedroom Two**

12' 9" x 8' 6" ( 3.89m x 2.59m )

Two double glazed windows to the front aspect. Wall mounted radiator.