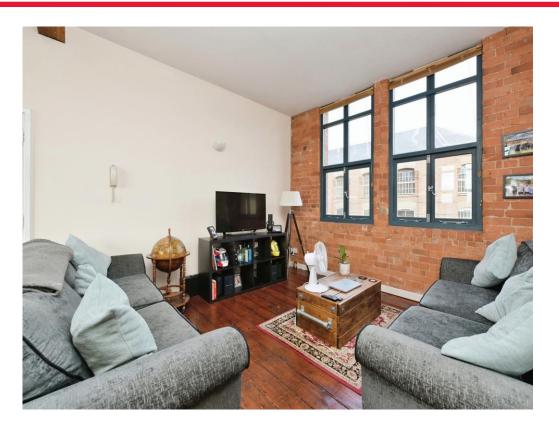

# **Property Description**

Entering the second-floor apartment, you are greeted by an open-plan living area that seamlessly combines the lounge, dining room, and kitchen. The large windows flood the space with natural light and showcase the exposed brick walls, adding a touch of industrial charm.

#### Lounge / Kitchen / Diner

24' 10" x 12' 4" ( 7.57m x 3.76m )

Two double glazed windows to the front aspect. Two double glazed windows to the rear aspect.

Wall and base units. Worksurfaces. Sink unit. Gas hob with hood over. Combi boiler. Space for white goods. TV and BT points. Two wall mounted radiators.