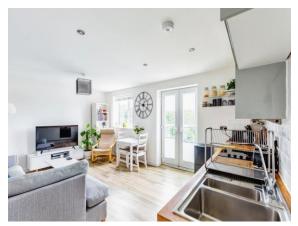

#### Lounge / Kitchen / Diner

12' 9" x 17' 7" ( 3.89m x 5.36m )

Double glazed window and door to Juliet balcony to the rear aspect. Two wall mounted radiators. BT and TV points. Wall and base units. Worksurfaces. Sink and drainer unit. Electric hob with hood over.

# O Property Images

Flat 8 172 St. Andrews Road, Northampton, Northamptonshire, England, NN2 6DA **Date:** 23 July 2024 **Property Ref and Version:** NHT413101 - 0003

## O Property Images

Flat 8 172 St. Andrews Road, Northampton, Northamptonshire, England, NN2 6DA **Date:** 23 July 2024 **Property Ref and Version:** NHT413101 - 0003