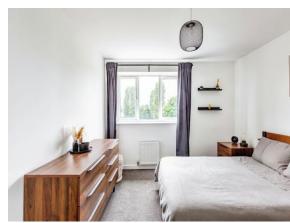

#### **Bedroom One**

10' 7" x 12' 9" ( 3.23m x 3.89m )

Double glazed window to the rear aspect. Wall mounted radiator.

#### **Bedroom Two**

9' 1" x 8' 6" ( 2.77m x 2.59m )

Double glazed window to the rear aspect. Wall mounted radiator.

## O Room Description

Flat 8 172 St. Andrews Road, Northampton, Northamptonshire, England, NN2 6DA **Date:** 23 July 2024 **Property Ref and Version:** NHT413101 - 0003