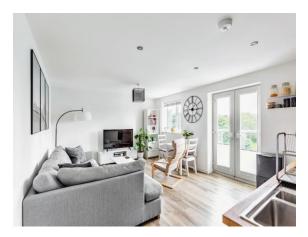

#### Lounge / Kitchen / Diner

12' 9" x 17' 7" ( 3.89m x 5.36m )

Double glazed window and door to Juliet balcony to the rear aspect. Two wall mounted radiators. BT and TV points. Wall and base units. Worksurfaces. Sink and drainer unit. Electric hob with hood over.