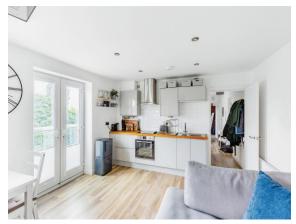

#### Lounge / Kitchen / Diner

12' 9" x 17' 7" ( 3.89m x 5.36m )

Double glazed window and door to Juliet balcony to the rear aspect. Two wall mounted radiators. BT and TV points. Wall and base units. Worksurfaces. Sink and drainer unit. Electric hob with hood over.

## O Property Images

Flat 8 172 St. Andrews Road, Northampton, Northamptonshire, England, NN2 6DA **Date:** 23 July 2024 **Property Ref and Version:** NHT413101 - 0003