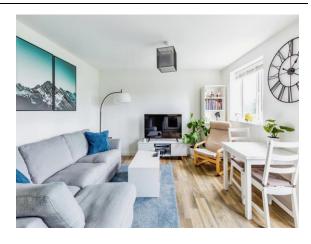

#### Lounge / Kitchen / Diner

12' 9" x 17' 7" ( 3.89m x 5.36m )

Double glazed window and door to Juliet balcony to the rear aspect. Two wall mounted radiators. BT and TV points. Wall and base units. Worksurfaces. Sink and drainer unit. Electric hob with hood over.

# O Property Images

Flat 8 172 St. Andrews Road, Northampton, Northamptonshire, England, NN2 6DA **Date:** 23 July 2024 **Property Ref and Version:** NHT413101 - 0003