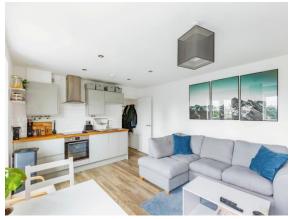

#### Lounge / Kitchen / Diner

12' 9" x 17' 7" ( 3.89m x 5.36m )

Double glazed window and door to Juliet balcony to the rear aspect. Two wall mounted radiators. BT and TV points. Wall and base units. Worksurfaces. Sink and drainer unit. Electric hob with hood over.

# O Property Images

Flat 8 172 St. Andrews Road, Northampton, Northamptonshire, England, NN2 6DA **Date:** 23 July 2024 **Property Ref and Version:** NHT413101 - 0003