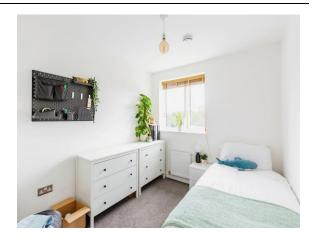

#### **Bedroom One**

10' 7" x 12' 9" ( 3.23m x 3.89m )

Double glazed window to the rear aspect. Wall mounted radiator.

#### **Bedroom Two**

9' 1" x 8' 6" ( 2.77m x 2.59m )

Double glazed window to the rear aspect. Wall mounted radiator.