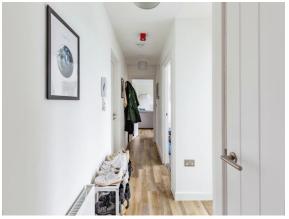

#### **Entrance Hall**

Enter via wooden fire door to the front aspect. Wall mounted radiator. Storage cupboard with plumbing. Intercom and electric fuse board.