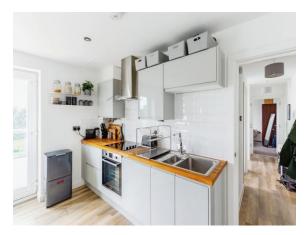

#### Lounge / Kitchen / Diner

12' 9" x 17' 7" ( 3.89m x 5.36m )

Double glazed window and door to Juliet balcony to the rear aspect. Two wall mounted radiators. BT and TV points. Wall and base units. Worksurfaces. Sink and drainer unit. Electric hob with hood over.

# O Property Images

Flat 8 172 St. Andrews Road, Northampton, Northamptonshire, England, NN2 6DA **Date:** 23 July 2024 **Property Ref and Version:** NHT413101 - 0003

## O Property Images

Flat 8 172 St. Andrews Road, Northampton, Northamptonshire, England, NN2 6DA **Date:** 23 July 2024 **Property Ref and Version:** NHT413101 - 0003