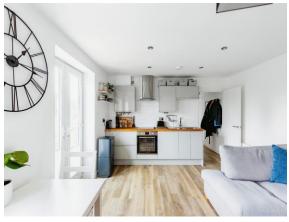

#### Lounge / Kitchen / Diner

12' 9" x 17' 7" ( 3.89m x 5.36m )

Double glazed window and door to Juliet balcony to the rear aspect. Two wall mounted radiators. BT and TV points. Wall and base units. Worksurfaces. Sink and drainer unit. Electric hob with hood over.

# O Property Images

Flat 8 172 St. Andrews Road, Northampton, Northamptonshire, England, NN2 6DA **Date:** 23 July 2024 **Property Ref and Version:** NHT413101 - 0003

## O Property Images

Flat 8 172 St. Andrews Road, Northampton, Northamptonshire, England, NN2 6DA **Date:** 23 July 2024 **Property Ref and Version:** NHT413101 - 0003