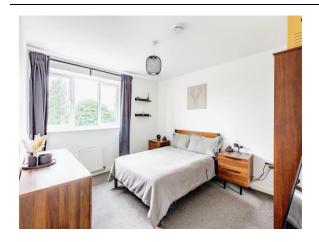

#### **Bedroom One**

10' 7" x 12' 9" ( 3.23m x 3.89m )

Double glazed window to the rear aspect. Wall mounted radiator.

#### **Bedroom Two**

9' 1" x 8' 6" ( 2.77m x 2.59m )

Double glazed window to the rear aspect. Wall mounted radiator.