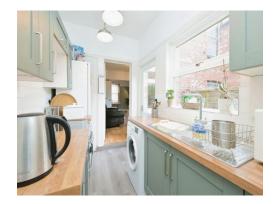

### Kitchen

10' 1" x 6' 1" ( 3.07m x 1.85m )

Wall and base units. Worksurfaces. Sink and drainer unit. Electric oven. Combi boiler. Spaces for washing machine and fridge-freezer. Double glazed window and door to the side aspect.