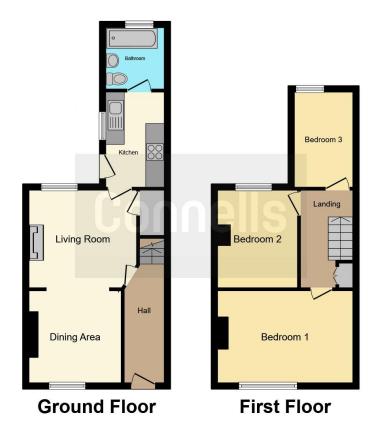

# **Entrance Hall**

Enter via wooden door to the front aspect. Wall mounted radiator.

# Lounge / Diner

21' 5" max x 10' 4" max ( 6.53m max x 3.15m max )

Double glazed sash window to the front and double glazed window to the rear aspect. Two wall mounted radiators. Open fire place. television and BT point.

### Kitchen

10' 1" x 6' 1" ( 3.07m x 1.85m )

Wall and base units. Worksurfaces. Sink and drainer unit. Electric oven. Combi boiler. Spaces for washing machine and fridge-freezer. Double glazed window and door to the side aspect.

# Landing

Access to loft space. Storage cupboard.

Bedroom One 9' 10" max x 13' 3" max ( 3.00m max x 4.04m max )

Double glazed sash window to the front aspect. Two wall mounted radiators.

Bedroom Two 7' 10" max x 11' max ( 2.39m max x 3.35m max )

Double glazed window to the rear aspect. Wall mounted radiator.

Bedroom Three 10' 2" max x 6' 2" max ( 3.10m max x 1.88m max )

Double glazed window to the rear aspect. Wall mounted radiator.

# Bathroom

Double glazed window to the rear and side aspects. Bath with shower over, wash hand basin and low level WC. Towel rail.