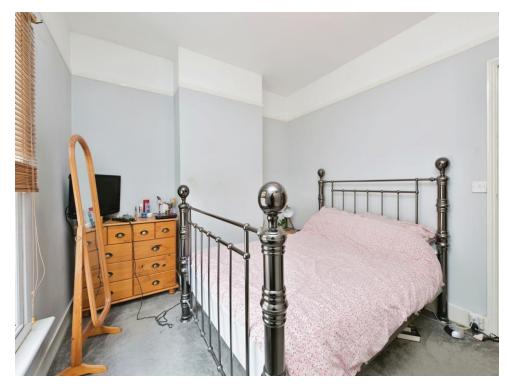

# Landing

Access to loft space. Storage cupboard.

Bedroom One 9' 10" max x 13' 3" max ( 3.00m max x 4.04m max )

Double glazed sash window to the front aspect. Two wall mounted radiators.

Bedroom Two 7' 10" max x 11' max ( 2.39m max x 3.35m max )

Double glazed window to the rear aspect. Wall mounted radiator.

Bedroom Three 10' 2" max x 6' 2" max ( 3.10m max x 1.88m max )

Double glazed window to the rear aspect. Wall mounted radiator.