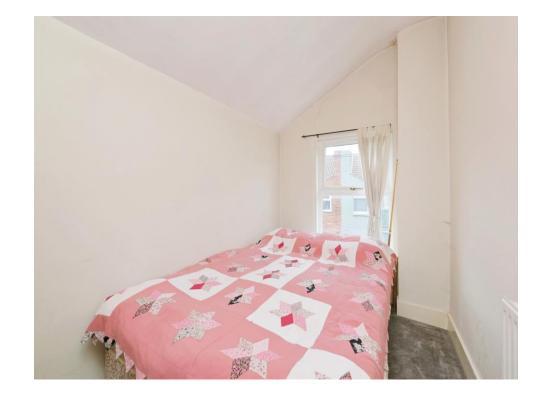

Upstairs, three generously sized bedrooms provide ample space for relaxation and privacy. Each bedroom is tastefully decorated and adorned with modern fixtures. The sleek, contemporary bathroom adds a touch of luxury to your daily routine.

# Landing

Access to loft space. Storage cupboard.

Bedroom One 9' 10" max x 13' 3" max ( 3.00m max x 4.04m max )

Double glazed sash window to the front aspect. Two wall mounted radiators.

Bedroom Two 7' 10" max x 11' max ( 2.39m max x 3.35m max )

Double glazed window to the rear aspect. Wall mounted radiator.

Bedroom Three 10' 2" max x 6' 2" max ( 3.10m max x 1.88m max )

Double glazed window to the rear aspect. Wall mounted radiator.