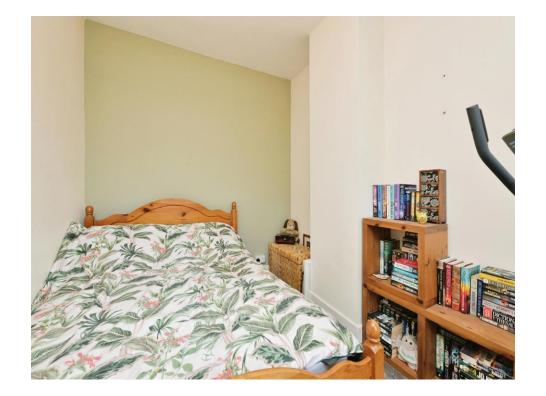

# Landing

Access to loft space. Storage cupboard.

Bedroom One 9' 10" max x 13' 3" max ( 3.00m max x 4.04m max )

Double glazed sash window to the front aspect. Two wall mounted radiators.

Bedroom Two 7' 10" max x 11' max ( 2.39m max x 3.35m max )

Double glazed window to the rear aspect. Wall mounted radiator.

Bedroom Three 10' 2" max x 6' 2" max ( 3.10m max x 1.88m max )

Double glazed window to the rear aspect. Wall mounted radiator.