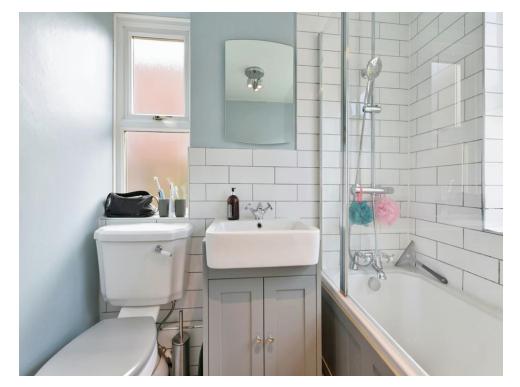

Upstairs, three generously sized bedrooms provide ample space for relaxation and privacy. Each bedroom is tastefully decorated and adorned with modern fixtures. The sleek, contemporary bathroom adds a touch of luxury to your daily routine.

# Bathroom

Double glazed window to the rear and side aspects. Bath with shower over, wash hand basin and low level WC. Towel rail.