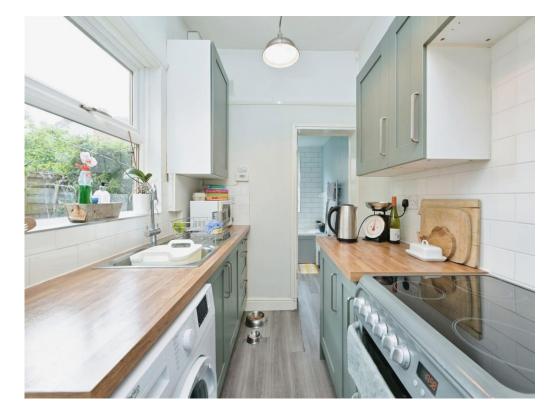

Step inside and be captivated by the bright and airy living spaces.\*The light floods in through large windows, highlighting the beautiful modern finishes and sleek design. The kitchen featuring high-quality appliances and ample counter space for culinary creations.

### Kitchen

10' 1" x 6' 1" ( 3.07m x 1.85m )

Wall and base units. Worksurfaces. Sink and drainer unit. Electric oven. Combi boiler. Spaces for washing machine and fridge-freezer. Double glazed window and door to the side aspect.