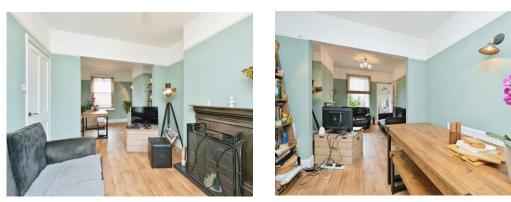

Step inside and be captivated by the bright and airy living spaces.\*The light floods in through large windows, highlighting the beautiful modern finishes and sleek design. The kitchen featuring high-quality appliances and ample counter space for culinary creations.

# Lounge / Diner

21' 5" max x 10' 4" max ( 6.53m max x 3.15m max )

Double glazed sash window to the front and double glazed window to the rear aspect. Two wall mounted radiators. Open fire place. television and BT point.