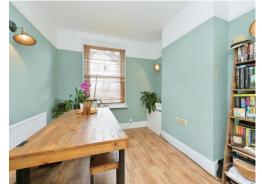

# Lounge / Diner

21' 5" max x 10' 4" max ( 6.53m max x 3.15m max )

Double glazed sash window to the front and double glazed window to the rear aspect. Two wall mounted radiators. Open fire place. television and BT point.