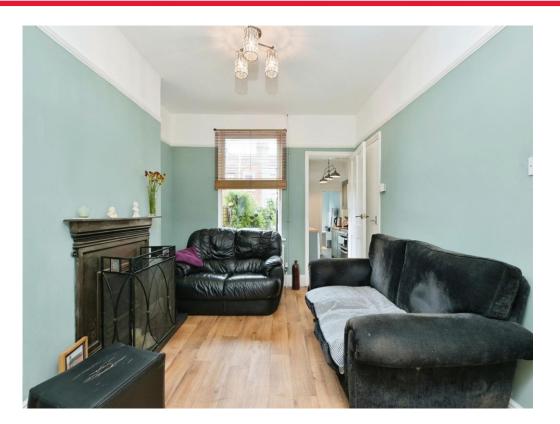

Step inside and be captivated by the bright and airy living spaces.\*The light floods in through large windows, highlighting the beautiful modern finishes and sleek design. The kitchen featuring high-quality appliances and ample counter space for culinary creations.

# Lounge / Diner

21' 5" max x 10' 4" max ( 6.53m max x 3.15m max )

Double glazed sash window to the front and double glazed window to the rear aspect. Two wall mounted radiators. Open fire place. television and BT point.