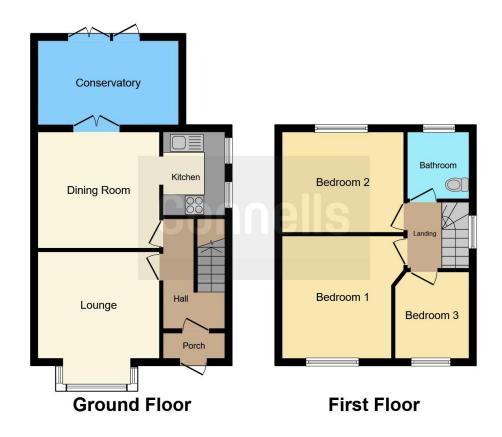

#### **Entrance Porch**

Enter via double glazed door to the front aspect.

#### **Entrance Hall**

Enter via wooden door to the front aspect. Wall mounted radiator. Understairs storage. Gas meter and electric fuse board.

## Lounge

11' 5" x 11' 5" ( 3.48m x 3.48m )

Double glazed window to the front aspect. Open fireplace. Wall mounted radiator. Television point.

### Kitchen / Diner

10' 11" x 17' 3" ( 3.33m x 5.26m )

Wall and base units. Worksurfaces. Sink. Space for cooker. Space for undercounter fridge. Two double glazed windows to the side aspect. Double glazed window to the rear aspect. Double glazed french doors leading to the conservatory. Log burner. Wall mounted radiator.

## Conservatory

7' 11" x 13' 5" ( 2.41m x 4.09m )

UPVC construction. Window to surround and door leading to the garden. Electric radiator.

## Landing

Access to loft space. Double glazed window to the side aspect.

#### **Bedroom One**

11' 5" x 11' 6" ( 3.48m x 3.51m )

Double glazed window to the front aspect. Wall mounted radiator.

## **Bedroom Two**

9' 4" x 11' 4" ( 2.84m x 3.45m )

Double glazed window to the rear aspect. Wall mounted radiator.

## **Bedroom Three**

8' 5" x 6' 11" ( 2.57m x 2.11m )

Double glazed window to the front aspect. Wall mounted radiator. Storage cupboard housing boiler.

#### **Bathroom**

Roll top bath, wash hand basin and low level WC. Wall mounted radiator. Double glazed window to the rear aspect.