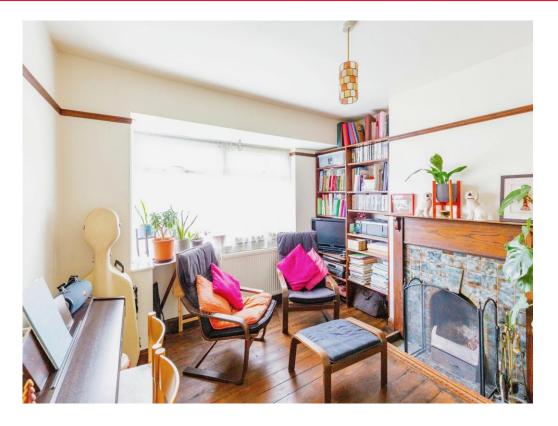

Upon entering, you'll be greeted by a welcoming hallway leading to the spacious living room, perfect for relaxing evenings or entertaining guests. The kitchen diner is a haven for culinary enthusiasts, offering ample space for preparing delicious meals and enjoying them with loved ones.

## Lounge

11' 5" x 11' 5" ( 3.48m x 3.48m )

Double glazed window to the front aspect. Open fireplace. Wall mounted radiator. Television point.