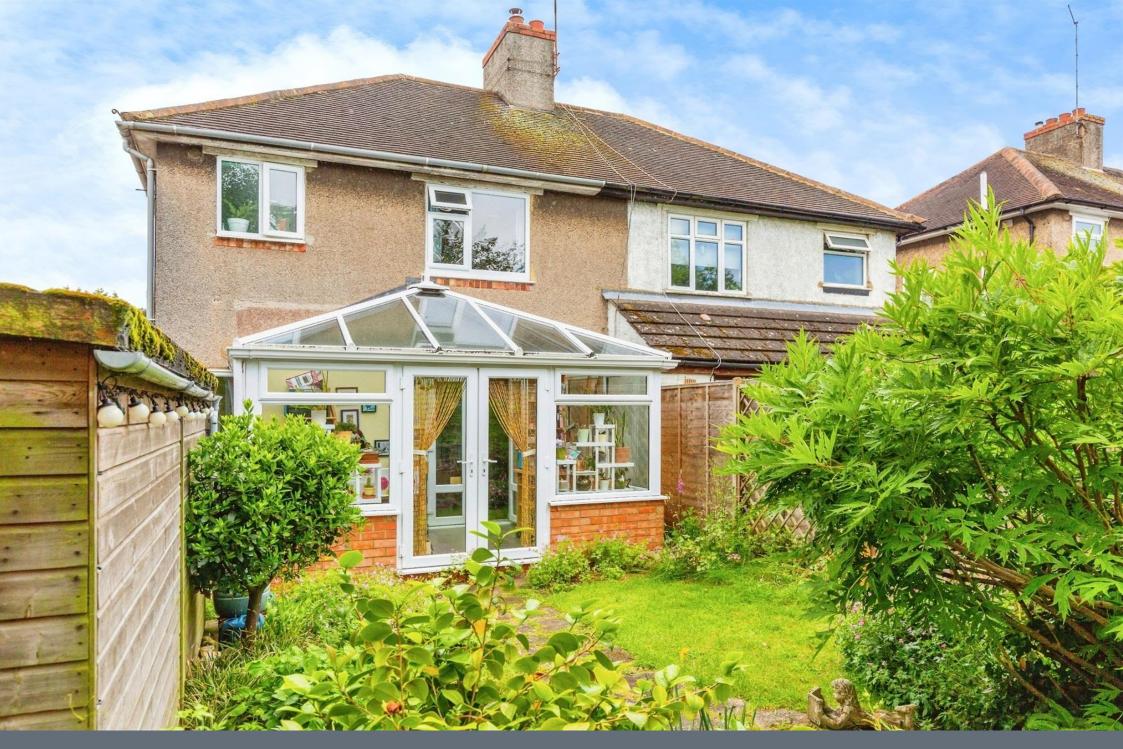

Escape the hustle and bustle of daily life in your very own conservatory. Bathed in natural light, this versatile space is ideal for enjoying a morning coffee, reading a book, or simply soaking up the sun.

## Conservatory

7' 11" x 13' 5" ( 2.41m x 4.09m )

UPVC construction. Window to surround and door leading to the garden. Electric radiator.

#### **Rear Garden**

Mature shrubs and trees. Path. Enclosed by fencing gated access.

Residential Sales & Lettings | Mortgage Services | Conveyancing | Surveyors | Land & New Homes

This floor plan is for illustrative purposes only. It is not drawn to scale. Any measurements, floor areas (including any total floor area), openings and orientation are approximate. No details are guaranteed, they cannot be relied upon for any purpose and they do not form part of any agreement. No liability is taken for any error, omission or misstatement. A party must rely upon its own inspection(s). Powered by www.focalagent.com