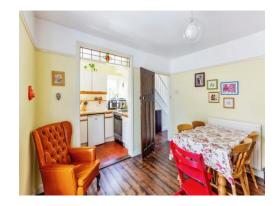

Upon entering, you'll be greeted by a welcoming hallway leading to the spacious living room, perfect for relaxing evenings or entertaining guests. The kitchen diner is a haven for culinary enthusiasts, offering ample space for preparing delicious meals and enjoying them with loved ones.

### Kitchen / Diner

10' 11" x 17' 3" ( 3.33m x 5.26m )

Wall and base units. Worksurfaces. Sink. Space for cooker. Space for undercounter fridge. Two double glazed windows to the side aspect. Double glazed window to the rear aspect. Double glazed french doors leading to the conservatory. Log burner. Wall mounted radiator.