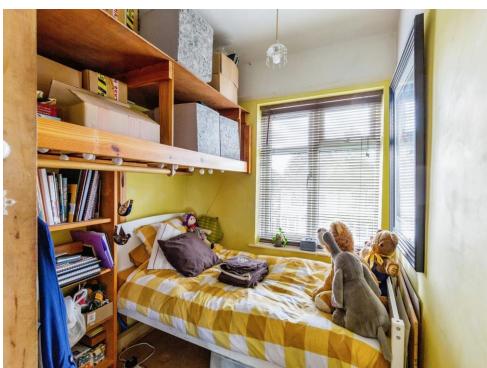

## **Bedroom Three**

8' 5" x 6' 11" ( 2.57m x 2.11m )

Double glazed window to the front aspect. Wall mounted radiator. Storage cupboard housing boiler.