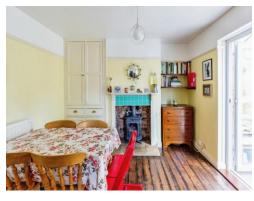

Upon entering, you'll be greeted by a welcoming hallway leading to the spacious living room, perfect for relaxing evenings or entertaining guests. The kitchen diner is a haven for culinary enthusiasts, offering ample space for preparing delicious meals and enjoying them with loved ones.

### Kitchen / Diner

10' 11" x 17' 3" ( 3.33m x 5.26m )

Wall and base units. Worksurfaces. Sink. Space for cooker. Space for undercounter fridge. Two double glazed windows to the side aspect. Double glazed window to the rear aspect. Double glazed french doors leading to the conservatory. Log burner. Wall mounted radiator.