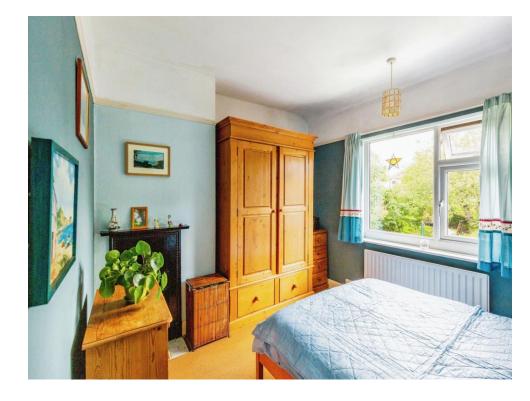

#### **Bedroom One**

11' 5" x 11' 6" ( 3.48m x 3.51m )

Double glazed window to the front aspect. Wall mounted radiator.

## **Bedroom Two**

9' 4" x 11' 4" ( 2.84m x 3.45m )

Double glazed window to the rear aspect. Wall mounted radiator.

## **Bedroom Three**

8' 5" x 6' 11" ( 2.57m x 2.11m )

Double glazed window to the front aspect. Wall mounted radiator. Storage cupboard housing boiler.