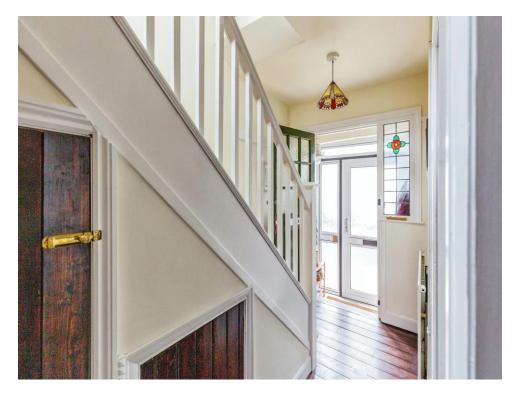

Upon entering, you'll be greeted by a welcoming hallway leading to the spacious living room, perfect for relaxing evenings or entertaining guests. The kitchen diner is a haven for culinary enthusiasts, offering ample space for preparing delicious meals and enjoying them with loved ones.

#### **Entrance Hall**

Enter via wooden door to the front aspect. Wall mounted radiator. Understairs storage. Gas meter and electric fuse board.