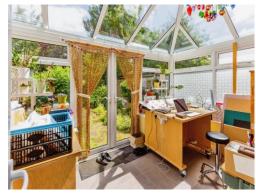

Escape the hustle and bustle of daily life in your very own conservatory. Bathed in natural light, this versatile space is ideal for enjoying a morning coffee, reading a book, or simply soaking up the sun.

## Conservatory

7' 11" x 13' 5" ( 2.41m x 4.09m )

UPVC construction. Window to surround and door leading to the garden. Electric radiator.