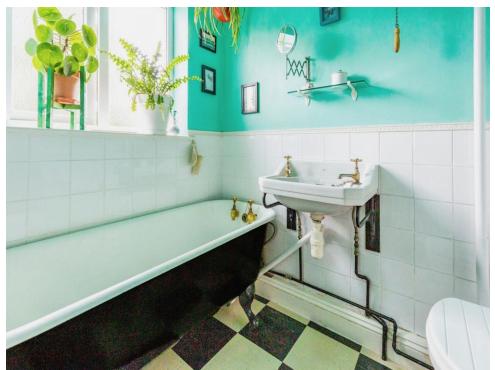

#### **Bathroom**

Roll top bath, wash hand basin and low level WC. Wall mounted radiator. Double glazed window to the rear aspect.