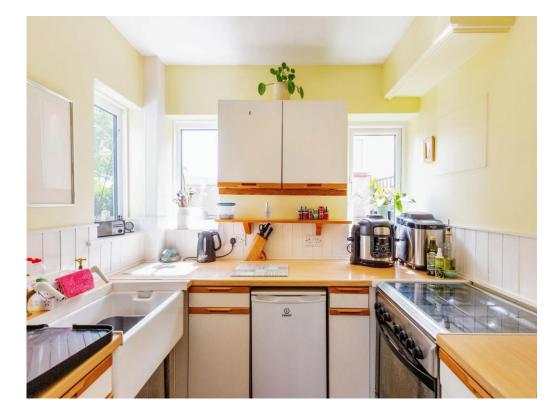

### Kitchen / Diner

10' 11" x 17' 3" ( 3.33m x 5.26m )

Wall and base units. Worksurfaces. Sink. Space for cooker. Space for undercounter fridge. Two double glazed windows to the side aspect. Double glazed window to the rear aspect. Double glazed french doors leading to the conservatory. Log burner. Wall mounted radiator.