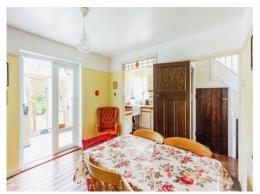

Upon entering, you'll be greeted by a welcoming hallway leading to the spacious living room, perfect for relaxing evenings or entertaining guests. The kitchen diner is a haven for culinary enthusiasts, offering ample space for preparing delicious meals and enjoying them with loved ones.

### Kitchen / Diner

10' 11" x 17' 3" ( 3.33m x 5.26m )

Wall and base units. Worksurfaces. Sink. Space for cooker. Space for undercounter fridge. Two double glazed windows to the side aspect. Double glazed window to the rear aspect. Double glazed french doors leading to the conservatory. Log burner. Wall mounted radiator.