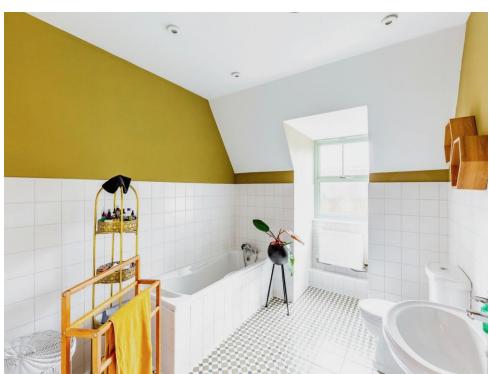

#### **Bathroom**

Double glazed window to the rear aspect. Bath, wash hand basin and low level WC. Wall mounted radiator.