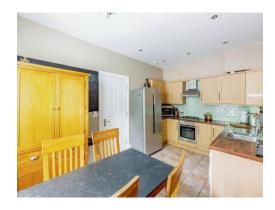

#### Kitchen / Diner

15' 10" x 10' 2" ( 4.83m x 3.10m )

Wall and base units. Worksurfaces. Stainless steel sink and drainer unit with mixer taps. Integrated oven, hob and hood over. Plumbing and space for washing machine. Space for under counter appliance. Space for American style fridge-freezer. Double glazed window to the front aspect.