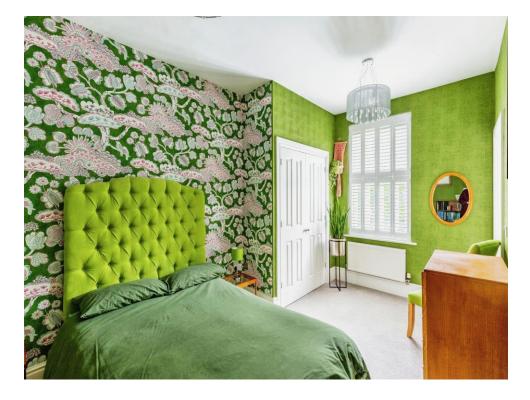

#### **Bedroom One**

16' x 9' 4" ( 4.88m x 2.84m )

Double glazed window to the front aspect. Wall mounted radiator. Built in cupboard/wardrobes.

#### **En Suite**

Double glazed window to the front aspect. Shower, wash hand basin and low level WC. Wall mounted radiator.

#### **Bedroom Two**

18' 2" x 12' 10" ( 5.54m x 3.91m )

Two double glazed window to the rear aspect. Two wall mounted radiators. Gas fireplace.