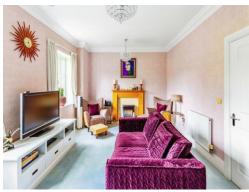

## Lounge

18' 10" x 12' (5.74m x 3.66m)

Double glazed window and french doors to the rear aspect. BT and television points. Two wall mounted radiators.