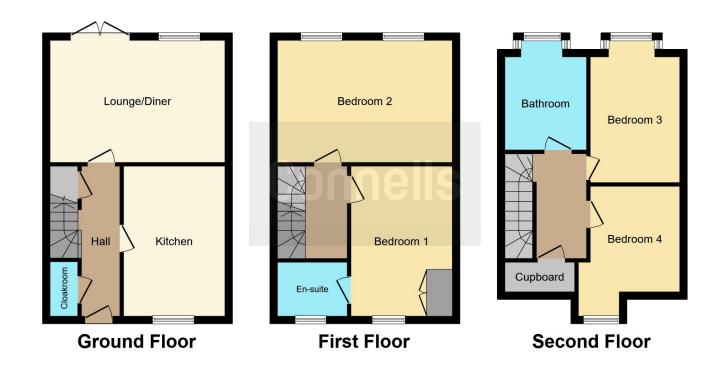

#### **Entrance Hall**

Enter via double glazed door to the front aspect.

#### Cloakroom

Low level WC and wash hand basin. Wall mounted radiator.

## Lounge

18' 10" x 12' (5.74m x 3.66m)

Double glazed window and french doors to the rear aspect. BT and television points. Two wall mounted radiators.

#### Kitchen / Diner

15' 10" x 10' 2" ( 4.83m x 3.10m )

Wall and base units. Worksurfaces. Stainless steel sink and drainer unit with mixer taps. Integrated oven, hob and hood over. Plumbing and space for washing machine. Space for under counter appliance. Space for American style fridge-freezer. Double glazed window to the front aspect.

## **First Floor**

#### **Bedroom One**

16' x 9' 4" ( 4.88m x 2.84m )

Double glazed window to the front aspect. Wall mounted radiator. Built in cupboard/wardrobes.

#### **En Suite**

Double glazed window to the front aspect. Shower, wash hand basin and low level WC. Wall mounted radiator.

#### **Bedroom Two**

18' 2" x 12' 10" ( 5.54m x 3.91m )

Two double glazed window to the rear aspect. Two wall mounted radiators. Gas fireplace.

#### Second Floor

#### **Bedroom Three**

13' 10" x 9' 5" ( 4.22m x 2.87m )

Double glazed window to the rear aspect. Wall mounted radiator.

## **Bedroom Four**

10' 5" x 10' (3.17m x 3.05m)

Double glazed window to the front aspect. Wall mounted radiator.

#### **Bathroom**

Double glazed window to the rear aspect. Bath, wash hand basin and low level WC. Wall mounted radiator.