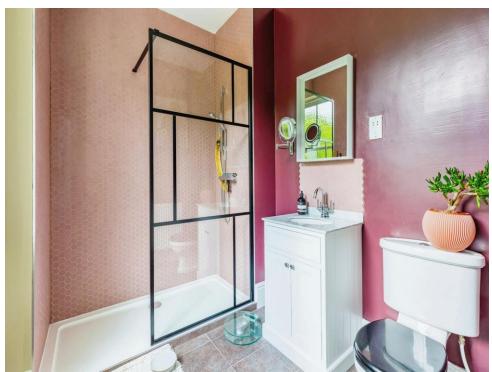

#### **En Suite**

Double glazed window to the front aspect. Shower, wash hand basin and low level WC. Wall mounted radiator.