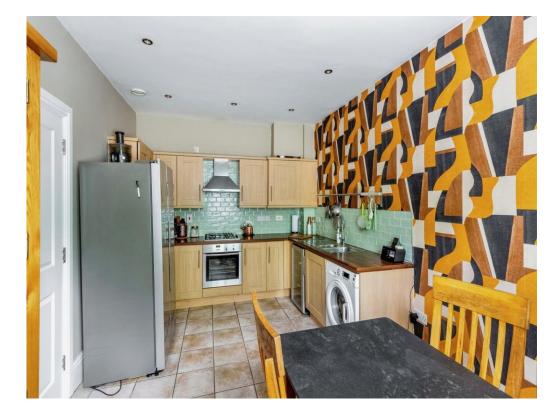

#### Kitchen / Diner

15' 10" x 10' 2" ( 4.83m x 3.10m )

Wall and base units. Worksurfaces. Stainless steel sink and drainer unit with mixer taps. Integrated oven, hob and hood over. Plumbing and space for washing machine. Space for under counter appliance. Space for American style fridge-freezer. Double glazed window to the front aspect.