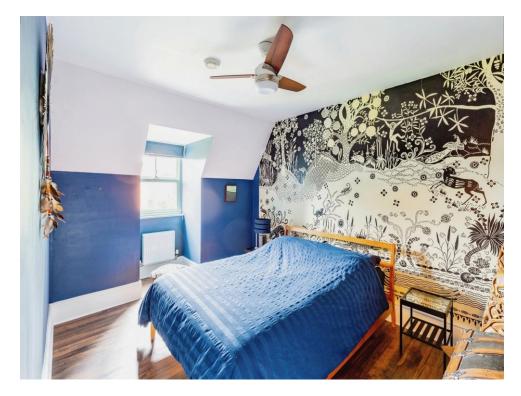

#### **Bedroom One**

16' x 9' 4" ( 4.88m x 2.84m )

Double glazed window to the front aspect. Wall mounted radiator. Built in cupboard/wardrobes.

#### **Bedroom Three**

13' 10" x 9' 5" ( 4.22m x 2.87m )

Double glazed window to the rear aspect. Wall mounted radiator.

## **Bedroom Four**

10' 5" x 10' (3.17m x 3.05m)

Double glazed window to the front aspect. Wall mounted radiator.