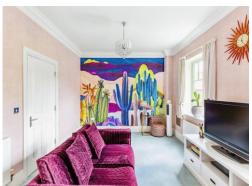

## Lounge

18' 10" x 12' (5.74m x 3.66m)

Double glazed window and french doors to the rear aspect. BT and television points. Two wall mounted radiators.