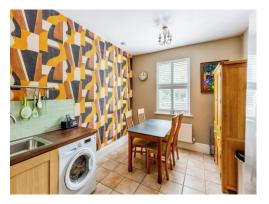

#### Kitchen / Diner

15' 10" x 10' 2" ( 4.83m x 3.10m )

Wall and base units. Worksurfaces. Stainless steel sink and drainer unit with mixer taps. Integrated oven, hob and hood over. Plumbing and space for washing machine. Space for under counter appliance. Space for American style fridge-freezer. Double glazed window to the front aspect.