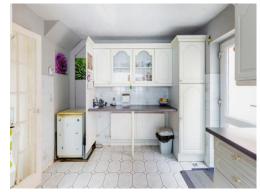

#### Kitchen

13' 1" x 9' 7" ( 3.99m x 2.92m )

Wall and base units. Worksurfaces. Sink and drainer unit. Electric hob with hood over. Space for white goods. Wall mounted radiator. Double glazed window to the rear and side aspects,