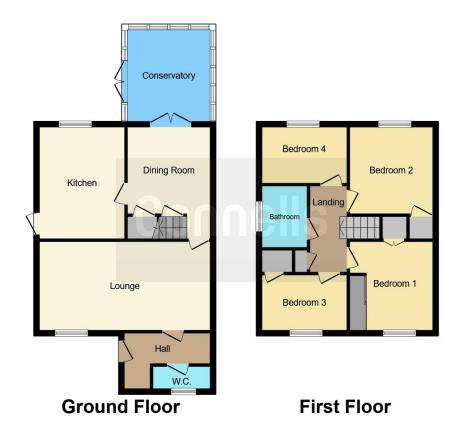

#### \*\*Ground Floor:\*\*

Entrance hall, WC, spacious lounge, formal dining room, fully equipped kitchen, and a bright conservatory.

#### \* \*\*First Floor:\*\*

Four well-proportioned bedrooms, and a family bathroom.

# Rear Garden

Block paved. Steps up to lawn and decked area.

Residential Sales & Lettings | Mortgage Services | Conveyancing | Surveyors | Land & New Homes

This floor plan is for illustrative purposes only. It is not drawn to scale. Any measurements, floor areas (including any total floor area), openings and orientation are approximate. No details are guaranteed, they cannot be relied upon for any purpose and they do not form part of any agreement. No liability is taken for any error, omission or misstatement. A party must rely upon its own inspection(s). Powered by www.focalagent.com