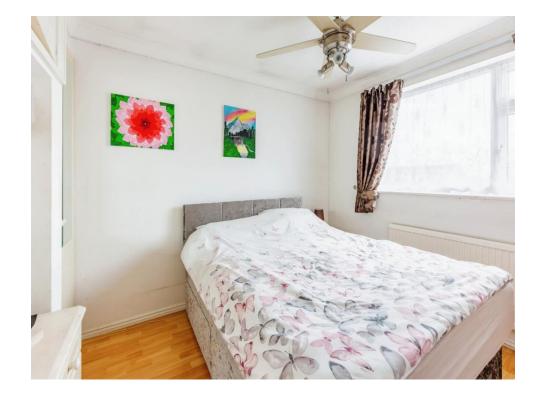

#### **Bedroom One**

10' 6" x 8' 3" ( 3.20m x 2.51m )

Double glazed window to the front aspect. Wall mounted radiator. Two built in cupboards.

#### **Bedroom Two**

10' 3" x 9' 9" ( 3.12m x 2.97m )

Double glazed window to the rear aspect. Wall mounted radiator. Built in cupboards.

#### **Bedroom Three**

6' 6" x 10' (1.98m x 3.05m)

Double glazed window to the front aspect. Wall mounted radiator.

#### **Bedroom Four**

6'7" x 10' (2.01m x 3.05m)

Double glazed window to the front aspect. Wall mounted radiator. Built in storage cupboards.