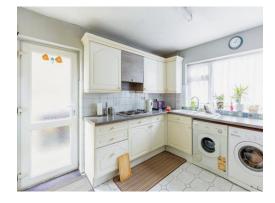

#### Kitchen

13' 1" x 9' 7" ( 3.99m x 2.92m )

Wall and base units. Worksurfaces. Sink and drainer unit. Electric hob with hood over. Space for white goods. Wall mounted radiator. Double glazed window to the rear and side aspects,