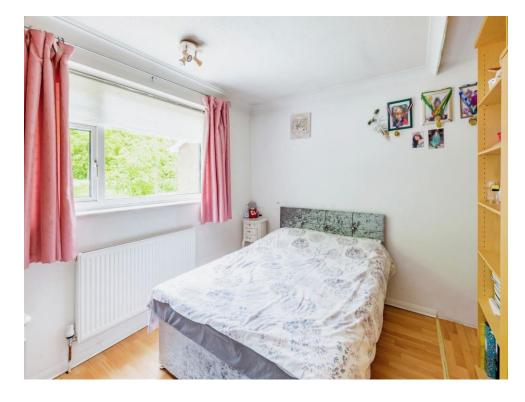

#### **Bedroom One**

10' 6" x 8' 3" ( 3.20m x 2.51m )

Double glazed window to the front aspect. Wall mounted radiator. Two built in cupboards.

#### **Bedroom Two**

10' 3" x 9' 9" ( 3.12m x 2.97m )

Double glazed window to the rear aspect. Wall mounted radiator. Built in cupboards.

#### **Bedroom Three**

6' 6" x 10' (1.98m x 3.05m)

Double glazed window to the front aspect. Wall mounted radiator.

#### **Bedroom Four**

6'7" x 10' (2.01m x 3.05m)

Double glazed window to the front aspect. Wall mounted radiator. Built in storage cupboards.