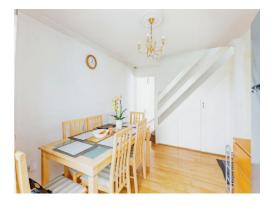

## **Dining Room**

13' x 10' 5" ( 3.96m x 3.17m )

Double glazed french doors to the conservatory. Wall mounted radiator. Stairs rising up to the first floor with storage under.