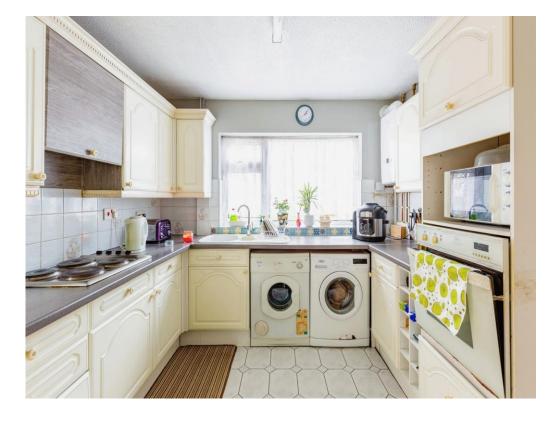

#### Kitchen

13' 1" x 9' 7" ( 3.99m x 2.92m )

Wall and base units. Worksurfaces. Sink and drainer unit. Electric hob with hood over. Space for white goods. Wall mounted radiator. Double glazed window to the rear and side aspects,