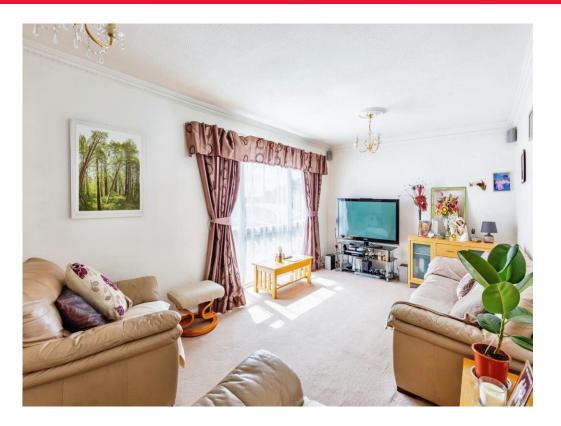

### Lounge

10' 8" x 20' 7" ( 3.25m x 6.27m )

Double glazed window to the front aspect. Wall mounted radiator. BT and TV points.