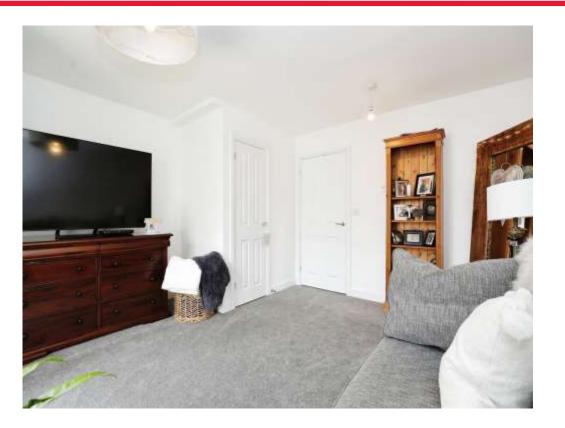

# **Bedroom One**

11' 10" max x 13' 5" ( 3.61m max x 4.09m ) Double glazed window to the rear aspect. Wall mounted radiator. Television point.

## **Bedroom Two**

8' 11" x 13' 5" ( 2.72m x 4.09m )

Double glazed window to the front aspect Wall mounted radiator. Storage cupboard. Access to loft space.