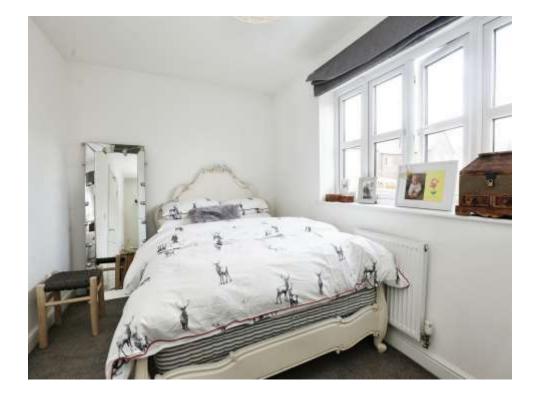

# **Bedroom One**

11' 10" max x 13' 5" ( 3.61m max x 4.09m ) Double glazed window to the rear aspect. Wall mounted radiator. Television point.

## **Bedroom Two**

8' 11" x 13' 5" ( 2.72m x 4.09m )

Double glazed window to the front aspect Wall mounted radiator. Storage cupboard. Access to loft space.