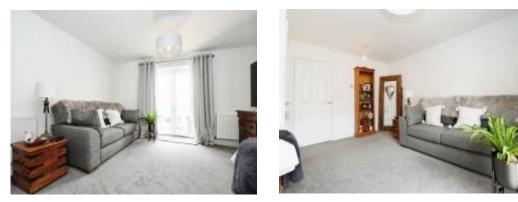

#### Lounge

13' 4" x 13' 10" ( 4.06m x 4.22m )

Double glazed French doors to the rear aspect. Wall mounted radiator. Television point. BT point. Understairs storage cupboard.

# **Bedroom One**

11' 10" max x 13' 5" ( 3.61m max x 4.09m ) Double glazed window to the rear aspect. Wall mounted radiator. Television point.

## **Bedroom Two**

8' 11" x 13' 5" ( 2.72m x 4.09m )

Double glazed window to the front aspect Wall mounted radiator. Storage cupboard. Access to loft space.