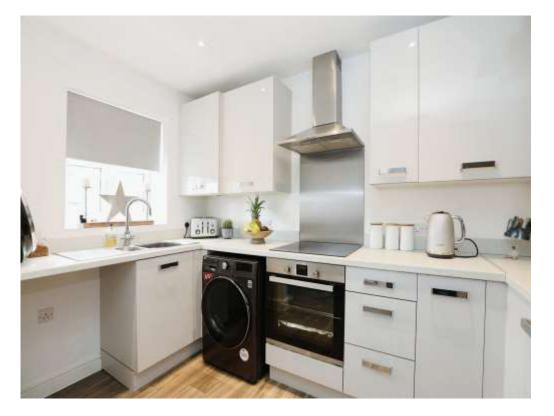

#### Kitchen

10' 8" max x 9' 11" max ( 3.25m max x 3.02m max )

Wall and base units. Worksurfaces. Induction hob, oven and hood over. Space for fridge-freezer. Plumbing and space for washing machine. Double glazed window to the front aspect.