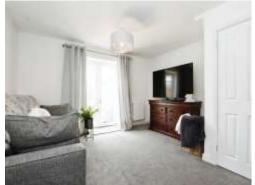

#### Lounge

13' 4" x 13' 10" ( 4.06m x 4.22m )

Double glazed French doors to the rear aspect. Wall mounted radiator. Television point. BT point. Understairs storage cupboard.