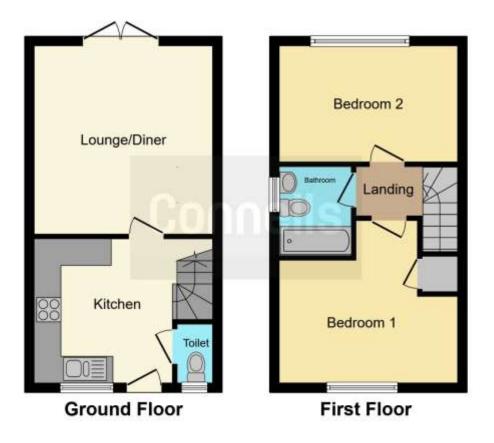

Briefly, accommodation comprises; entrance hall leading to an open plan kitchen, generous sized lounge with access to the rear garden, cloakroom, two double bedrooms and a family bathroom.

Additional benefits include gas to radiator central heating and uPVC double glazed windows and doors.

This floorplan is for illustrative purposes only and is not drawn to scale. Measurements, floor-areas, openings and orientations are approximate. They should not be relied upon for any purpose and do not form any part of an agreement. No liability is taken for any error or mis-statement. All parties must rely on their own inspections.