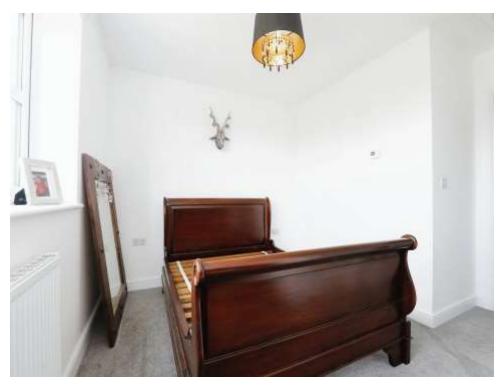

# **Bedroom One**

11' 10" max x 13' 5" ( 3.61m max x 4.09m ) Double glazed window to the rear aspect. Wall mounted radiator. Television point.

## **Bedroom Two**

8' 11" x 13' 5" ( 2.72m x 4.09m )

Double glazed window to the front aspect Wall mounted radiator. Storage cupboard. Access to loft space.