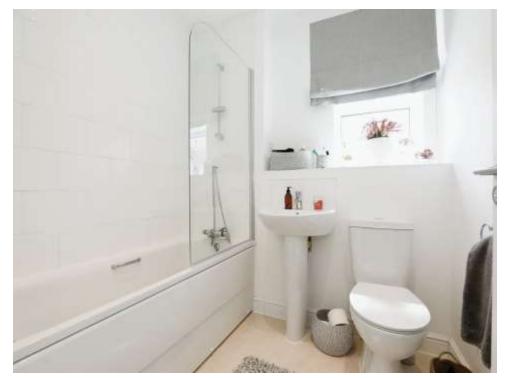

# Bathroom

Bath with shower over, wash hand basin and low level WC. Extractor fan. Wall mounted radiator. Double glazed window to the side aspect.

Residential Sales & Lettings | Mortgage Services | Conveyancing | Surveyors | Land & New Homes