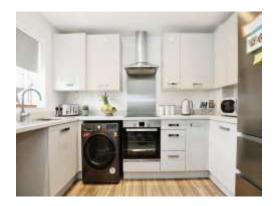

#### Kitchen

10' 8" max x 9' 11" max ( 3.25m max x 3.02m max )

Wall and base units. Worksurfaces. Induction hob, oven and hood over. Space for fridge-freezer. Plumbing and space for washing machine. Double glazed window to the front aspect.