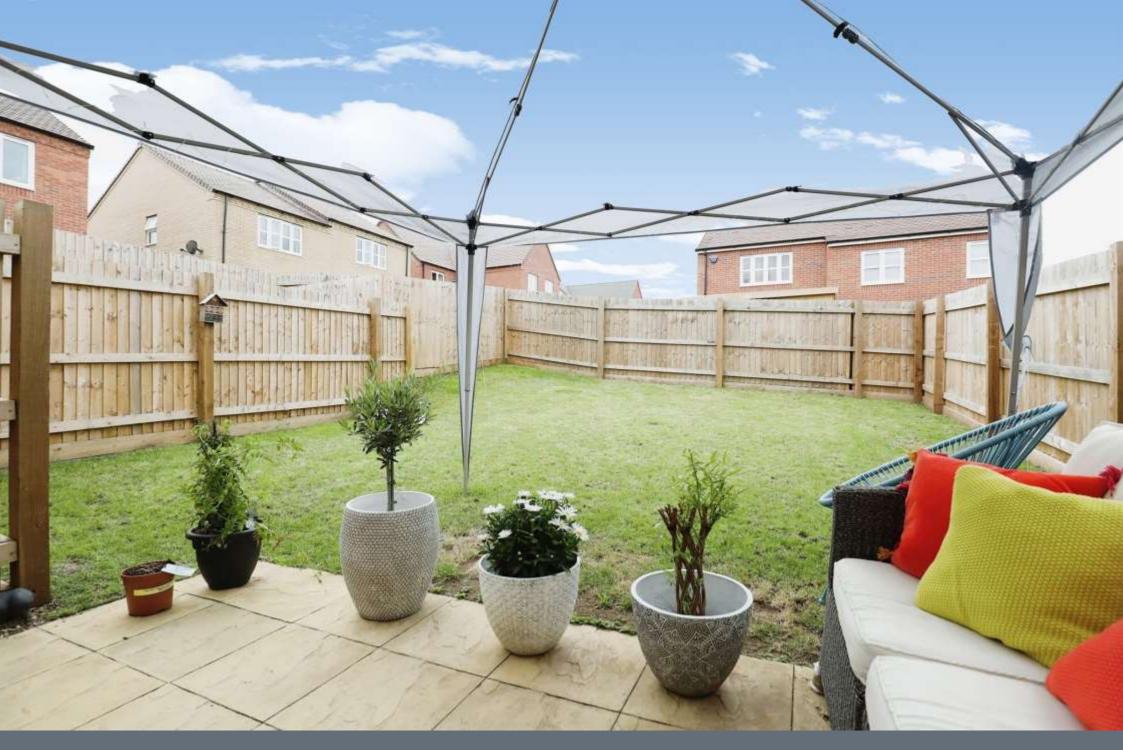

Outside to the front there is a driveway with an electric vehicle charging point and space for two vehicles. To the rear, there is a generous sized rear garden with patio and lawn.