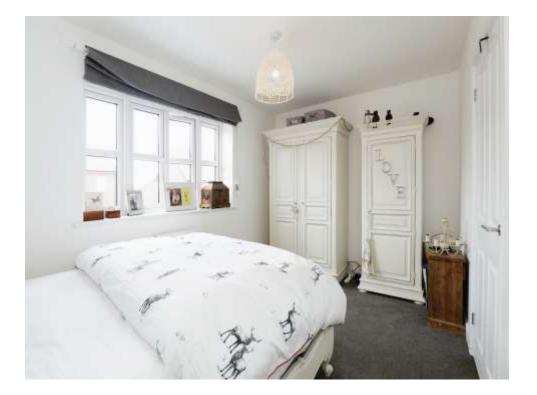

# **Bedroom One**

11' 10" max x 13' 5" ( 3.61m max x 4.09m ) Double glazed window to the rear aspect. Wall mounted radiator. Television point.

## **Bedroom Two**

8' 11" x 13' 5" ( 2.72m x 4.09m )

Double glazed window to the front aspect Wall mounted radiator. Storage cupboard. Access to loft space.