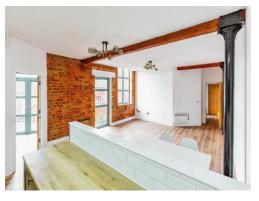

#### Entrance Hall

Entrance via wooden fire door.

Kitchen / Lounge / Diner 32' 5" x 16' 7" ( 9.88m x 5.05m )

Lounge

Television point and BT point. Juliet balcony to the rear aspect. Kitchen

Wall and base units. Sink and drainer unit. Electric hob with hood over. Breakfast Bar. Two wall mounted radiators.