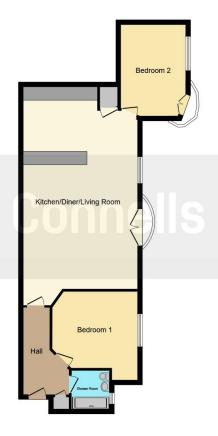

#### Entrance Hall

Entrance via wooden fire door.

Kitchen / Lounge / Diner 32' 5" x 16' 7" ( 9.88m x 5.05m )

Lounge

Television point and BT point. Juliet balcony to the rear aspect. Kitchen

Wall and base units. Sink and drainer unit. Electric hob with hood over. Breakfast Bar. Two wall mounted radiators.

#### **Bedroom One**

12' 1" x 9' 5" ( 3.68m x 2.87m )

Double glazed window to the rear aspect. Wall mounted radiator.

#### **Bedroom Two**

12' 4" x 10' 8" ( 3.76m x 3.25m )

Double glazed window to the rear aspect. Wall mounted radiator. Juliet balcony to the rear aspect.

## Bathroom

Double glazed window to the rear aspect. Bath, wash hand basin, low level WC. Wall mounted radiator.