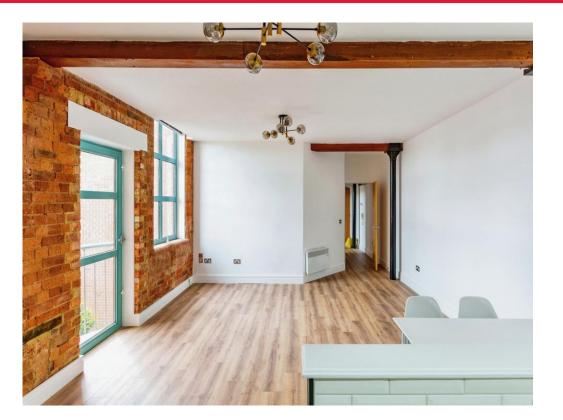

#### Entrance Hall

Entrance via wooden fire door.

Kitchen / Lounge / Diner 32' 5" x 16' 7" ( 9.88m x 5.05m )

Lounge

Television point and BT point. Juliet balcony to the rear aspect. Kitchen

Wall and base units. Sink and drainer unit. Electric hob with hood over. Breakfast Bar. Two wall mounted radiators.