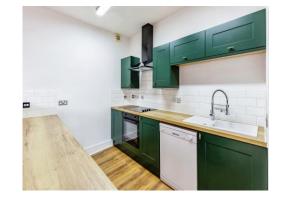

#### Entrance Hall

Entrance via wooden fire door.

Kitchen / Lounge / Diner 32' 5" x 16' 7" ( 9.88m x 5.05m )

Lounge

Television point and BT point. Juliet balcony to the rear aspect. Kitchen

Wall and base units. Sink and drainer unit. Electric hob with hood over. Breakfast Bar. Two wall mounted radiators.