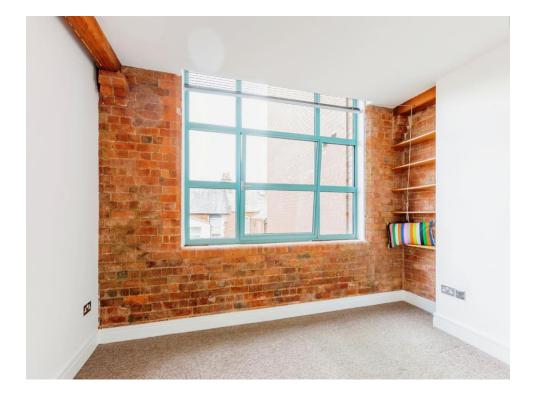

#### **Bedroom One**

12' 1" x 9' 5" ( 3.68m x 2.87m )

Double glazed window to the rear aspect. Wall mounted radiator.

#### **Bedroom Two**

12' 4" x 10' 8" ( 3.76m x 3.25m )

Double glazed window to the rear aspect. Wall mounted radiator. Juliet balcony to the rear aspect.