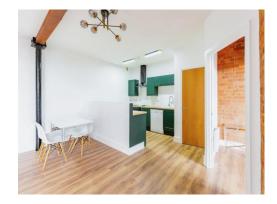

#### Entrance Hall

Entrance via wooden fire door.

Kitchen / Lounge / Diner 32' 5" x 16' 7" ( 9.88m x 5.05m )

Lounge

Television point and BT point. Juliet balcony to the rear aspect. Kitchen

Wall and base units. Sink and drainer unit. Electric hob with hood over. Breakfast Bar. Two wall mounted radiators.