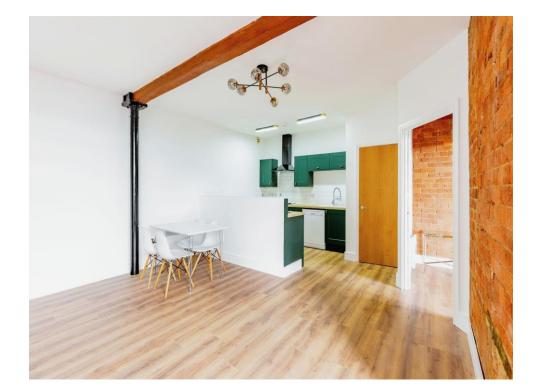

#### Entrance Hall

Entrance via wooden fire door.

Kitchen / Lounge / Diner 32' 5" x 16' 7" ( 9.88m x 5.05m )

Lounge

Television point and BT point. Juliet balcony to the rear aspect. Kitchen

Wall and base units. Sink and drainer unit. Electric hob with hood over. Breakfast Bar. Two wall mounted radiators.