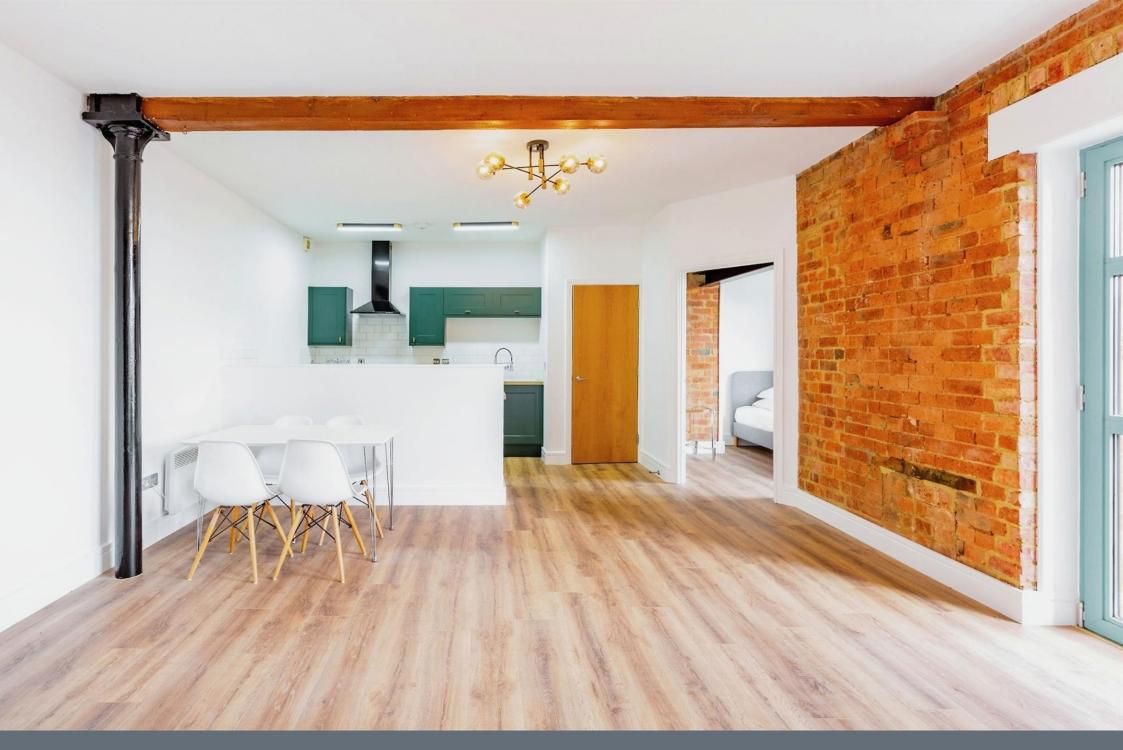

#### Entrance Hall

Entrance via wooden fire door.

Kitchen / Lounge / Diner 32' 5" x 16' 7" ( 9.88m x 5.05m )

Lounge

Television point and BT point. Juliet balcony to the rear aspect. Kitchen

Wall and base units. Sink and drainer unit. Electric hob with hood over. Breakfast Bar. Two wall mounted radiators.