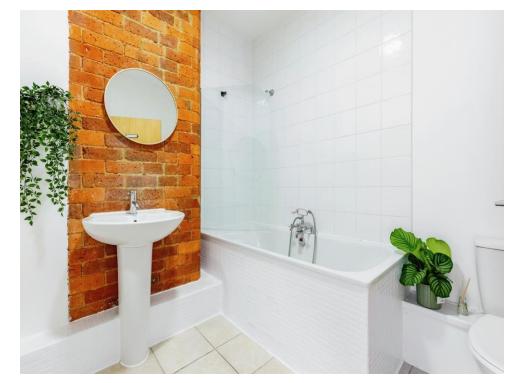

## Bathroom

Double glazed window to the rear aspect. Bath, wash hand basin, low level WC. Wall mounted radiator.