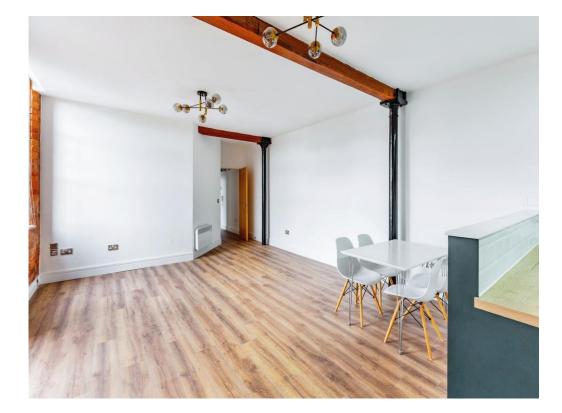

#### Entrance Hall

Entrance via wooden fire door.

Kitchen / Lounge / Diner 32' 5" x 16' 7" ( 9.88m x 5.05m )

Lounge

Television point and BT point. Juliet balcony to the rear aspect. Kitchen

Wall and base units. Sink and drainer unit. Electric hob with hood over. Breakfast Bar. Two wall mounted radiators.