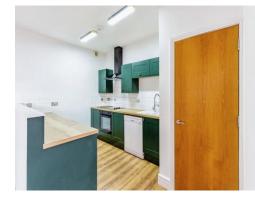

#### Entrance Hall

Entrance via wooden fire door.

Kitchen / Lounge / Diner 32' 5" x 16' 7" ( 9.88m x 5.05m )

Lounge

Television point and BT point. Juliet balcony to the rear aspect. Kitchen

Wall and base units. Sink and drainer unit. Electric hob with hood over. Breakfast Bar. Two wall mounted radiators.