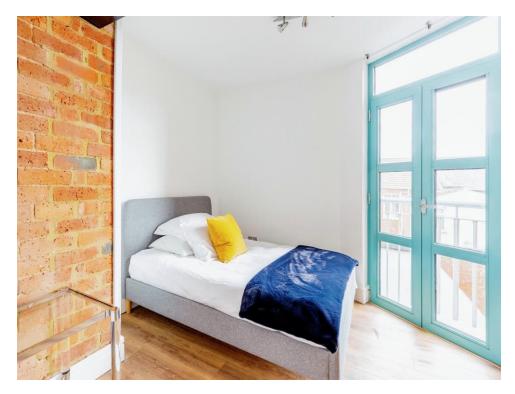

#### **Bedroom One**

12' 1" x 9' 5" ( 3.68m x 2.87m )

Double glazed window to the rear aspect. Wall mounted radiator.

#### **Bedroom Two**

12' 4" x 10' 8" ( 3.76m x 3.25m )

Double glazed window to the rear aspect. Wall mounted radiator. Juliet balcony to the rear aspect.