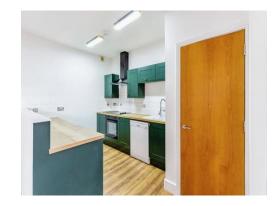

#### Kitchen

Wall and base units. Sink and drainer unit. Electric hob with hood over. Breakfast Bar. Two wall mounted radiators.