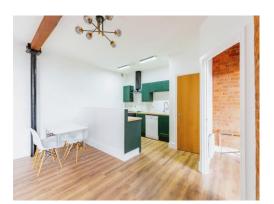

### Kitchen / Lounge / Diner

32' 5" x 16' 7" ( 9.88m x 5.05m )

#### Lounge

Television point and BT point. Juliette balcony to the rear aspect.