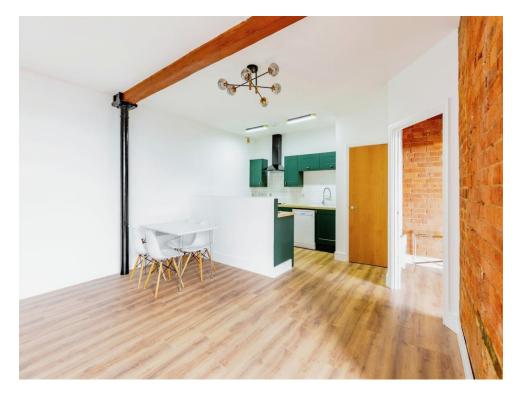

### Kitchen / Lounge / Diner

32' 5" x 16' 7" ( 9.88m x 5.05m )

#### Lounge

Television point and BT point. Juliette balcony to the rear aspect.