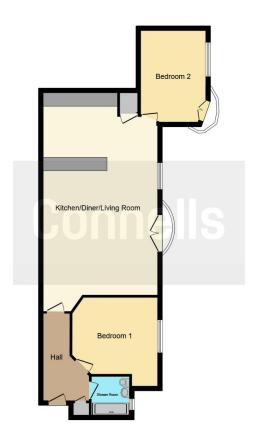

#### **Entrance Hall**

Entrance via wooden fire door.

### Kitchen / Lounge / Diner

32' 5" x 16' 7" ( 9.88m x 5.05m )

#### Lounge

Television point and BT point. Juliette balcony to the rear aspect.

#### Kitchen

Wall and base units. Sink and drainer unit. Electric hob with hood over. Breakfast Bar. Two wall mounted radiators.

## **Bedroom One**

12' 1" x 9' 5" ( 3.68m x 2.87m )

Double glazed window to the rear aspect. Wall mounted radiator.

# **Bedroom Two**

12' 4" x 10' 8" ( 3.76m x 3.25m )

Double glazed window to the rear aspect. Wall mounted radiator. Juliette balcony to the rear aspect.

# **Bathroom**

Double glazed window to the rear aspect. Bath, wash hand basin, low level WC. Wall mounted radiator.