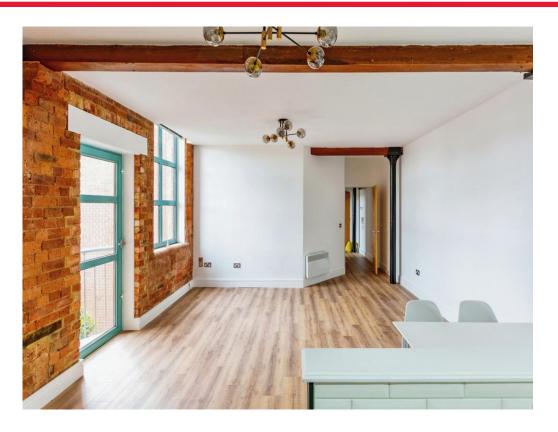

### Kitchen / Lounge / Diner

32' 5" x 16' 7" ( 9.88m x 5.05m )

#### Lounge

Television point and BT point. Juliette balcony to the rear aspect.

#### Kitchen

Wall and base units. Sink and drainer unit. Electric hob with hood over. Breakfast Bar. Two wall mounted radiators.