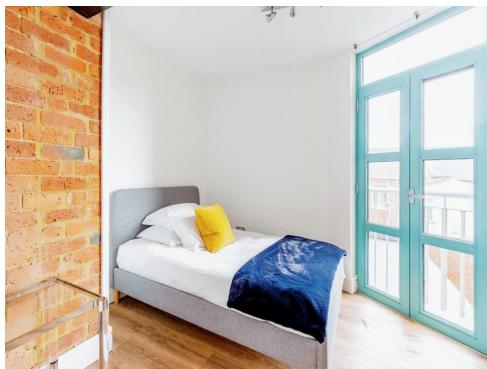

## **Bedroom One**

12' 1" x 9' 5" ( 3.68m x 2.87m )

Double glazed window to the rear aspect. Wall mounted radiator.

# **Bedroom Two**

12' 4" x 10' 8" ( 3.76m x 3.25m )

Double glazed window to the rear aspect. Wall mounted radiator. Juliette balcony to the rear aspect.