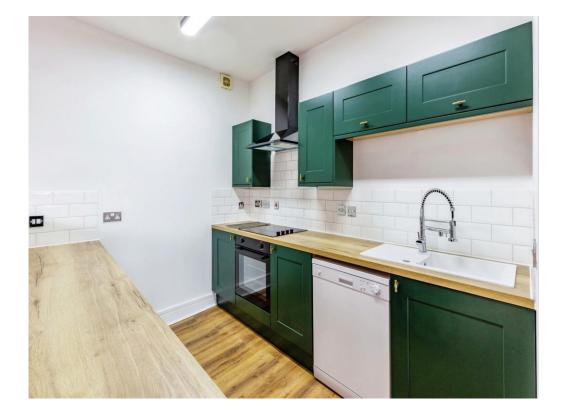

#### Kitchen

Wall and base units. Sink and drainer unit. Electric hob with hood over. Breakfast Bar. Two wall mounted radiators.