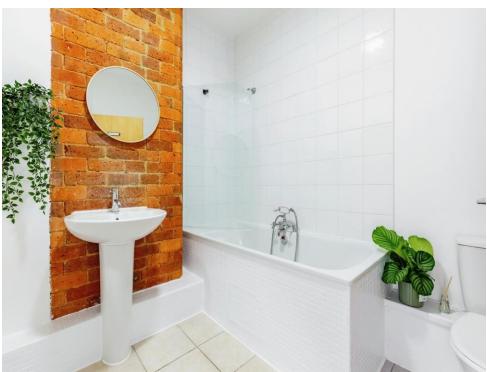

# **Bathroom**

Double glazed window to the rear aspect. Bath, wash hand basin, low level WC. Wall mounted radiator.