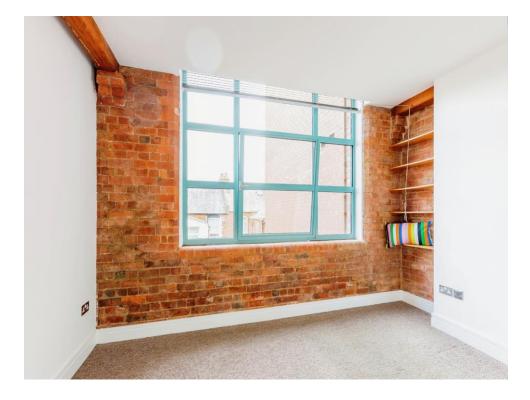

## **Bedroom One**

12' 1" x 9' 5" ( 3.68m x 2.87m )

Double glazed window to the rear aspect. Wall mounted radiator.

# **Bedroom Two**

12' 4" x 10' 8" ( 3.76m x 3.25m )

Double glazed window to the rear aspect. Wall mounted radiator. Juliette balcony to the rear aspect.