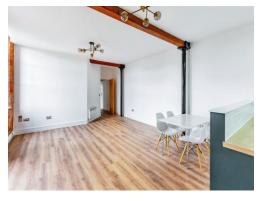

### Kitchen / Lounge / Diner

32' 5" x 16' 7" ( 9.88m x 5.05m )

#### Lounge

Television point and BT point. Juliette balcony to the rear aspect.

#### Kitchen

Wall and base units. Sink and drainer unit. Electric hob with hood over. Breakfast Bar. Two wall mounted radiators.