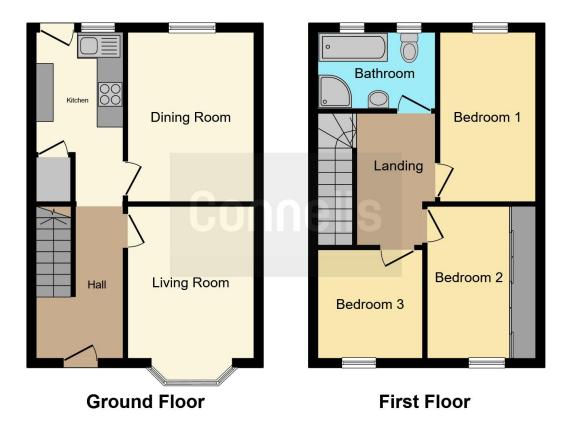

## **Entrance Hall**

Enter via double glazed door to the front aspect. Wall mounted radiator. Cupboard housing fuse board and gas meter.

#### Lounge

11' 1" max x 13' 7" max ( 3.38m max x 4.14m max )

Double glazed bay window to the front aspect. Open fire place. Television point. BT point. Wall mounted radiator.

## **Dining Room**

12' 11" max x 9' 11" max ( 3.94m max x 3.02m max )

Double glazed window to the rear aspect. Wall mounted radiator.

## Kitchen

#### 9' 7" x 6' 11" ( 2.92m x 2.11m )

Wall and base units. Worksurfaces. Sink and drainer unit. Space for fridge-freezer and washing machine. Electric hob with hood over. Under stairs storage cupboard. Wall mounted radiator. Double glazed window and door to the rear aspect.

## Landing

Double glazed window to the side aspect. Access to loft space.

## **Bedroom One**

14' 1" max x 9' 11" max ( 4.29m max x 3.02m max ) Double glazed bay window to the front aspect. Wall mounted radiator. Built in wardrobes.

# Bedroom Two

9' max x 2' 11" ( 2.74m max x 0.89m ) Double glazed window to the rear aspect. Built in wardrobes. Wall mounted radiator.

## **Bedroom Three**

10' max x 7' 2" max ( 3.05m max x 2.18m max ) Double glazed window to the front aspect. Wall mounted radiator. Built in wardrobes.

## Bathroom

Bath, shower cubicle, wash hand basin and low level WC. Two double glazed windows to the rear aspect.

## **Rear Garden**

Laid to lawn. Patio area. Four sheds. Enclosed by fencing.

Residential Sales & Lettings | Mortgage Services | Conveyancing | Surveyors | Land & New Homes

To view this property please contact Connells on