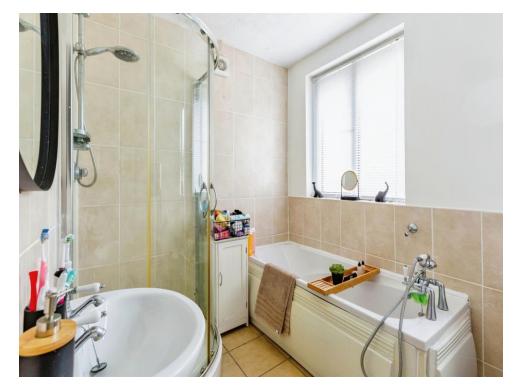

## Bathroom

Bath, shower cubicle, wash hand basin and low level WC. Two double glazed windows to the rear aspect.