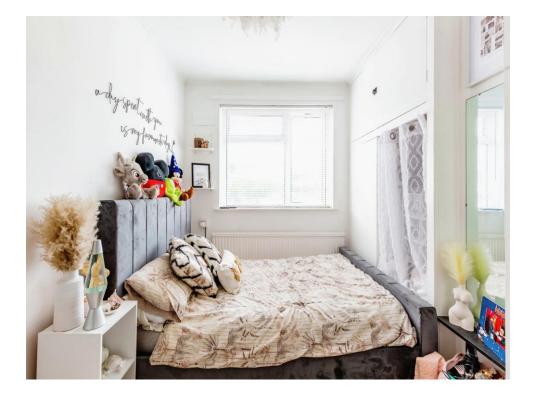

# Bedroom Two

9' max x 2' 11" ( 2.74m max x 0.89m ) Double glazed window to the rear aspect. Built in wardrobes. Wall mounted radiator.