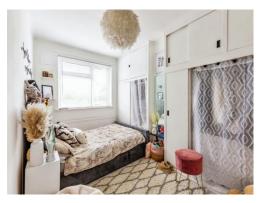

# Bedroom Two

9' max x 2' 11" ( 2.74m max x 0.89m ) Double glazed window to the rear aspect. Built in wardrobes. Wall mounted radiator.