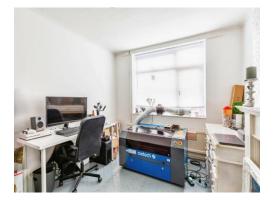

## Kitchen

#### 9' 7" x 6' 11" ( 2.92m x 2.11m )

Wall and base units. Worksurfaces. Sink and drainer unit. Space for fridge-freezer and washing machine. Electric hob with hood over. Under stairs storage cupboard. Wall mounted radiator. Double glazed window and door to the rear aspect.