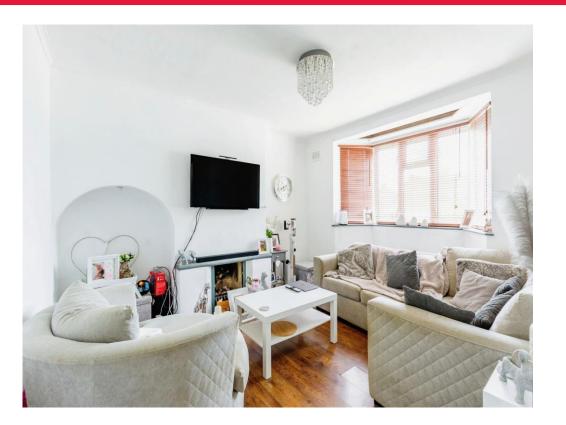

#### Lounge

11' 1" max x 13' 7" max ( 3.38m max x 4.14m max )

Double glazed bay window to the front aspect. Open fire place. Television point. BT point. Wall mounted radiator.