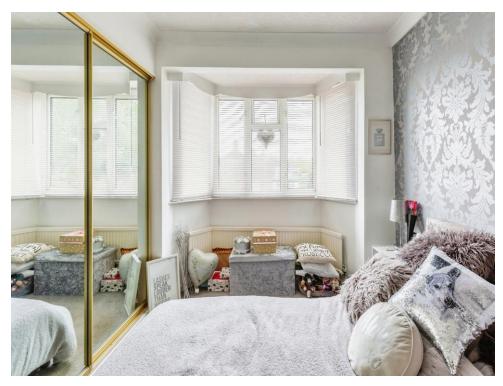

## **Bedroom One**

14' 1" max x 9' 11" max ( 4.29m max x 3.02m max ) Double glazed bay window to the front aspect. Wall mounted radiator. Built in wardrobes.