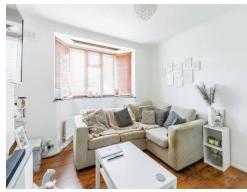

#### Lounge

11' 1" max x 13' 7" max ( 3.38m max x 4.14m max )

Double glazed bay window to the front aspect. Open fire place. Television point. BT point. Wall mounted radiator.