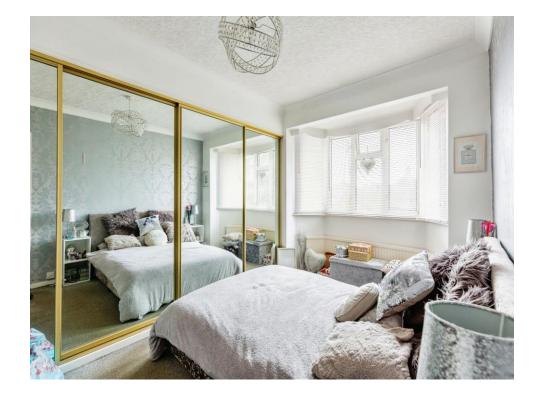

## **Bedroom One**

14' 1" max x 9' 11" max ( 4.29m max x 3.02m max ) Double glazed bay window to the front aspect. Wall mounted radiator. Built in wardrobes.