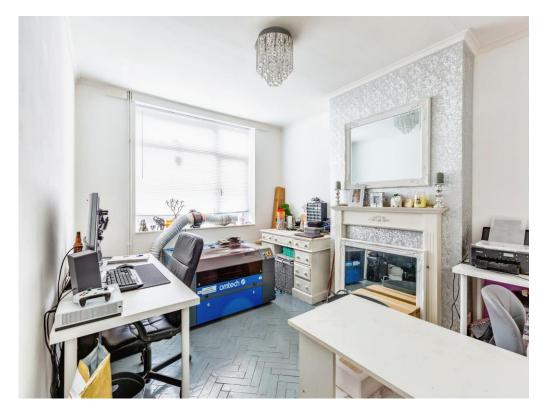

## Kitchen

#### 9' 7" x 6' 11" ( 2.92m x 2.11m )

Wall and base units. Worksurfaces. Sink and drainer unit. Space for fridge-freezer and washing machine. Electric hob with hood over. Under stairs storage cupboard. Wall mounted radiator. Double glazed window and door to the rear aspect.