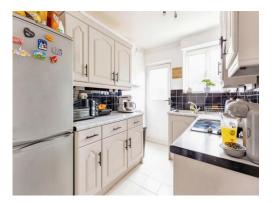

## Kitchen

#### 9' 7" x 6' 11" ( 2.92m x 2.11m )

Wall and base units. Worksurfaces. Sink and drainer unit. Space for fridge-freezer and washing machine. Electric hob with hood over. Under stairs storage cupboard. Wall mounted radiator. Double glazed window and door to the rear aspect.