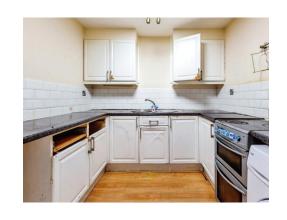

#### Kitchen

9' 3" x 9' 1" ( 2.82m x 2.77m )

Wall and base units. Space for electric oven, washing machine and fridge-freezer.