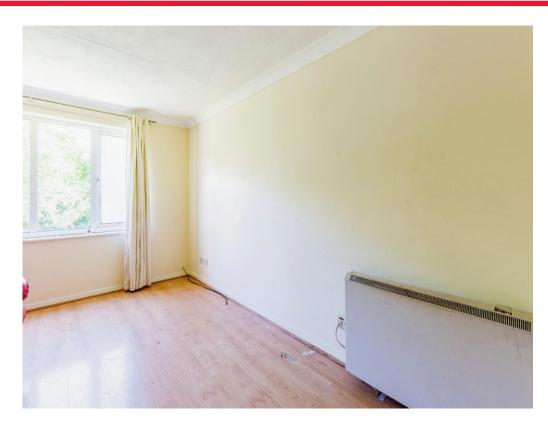

#### **Bedroom One**

17' 1" x 9' 3" ( 5.21m x 2.82m )

Double glazed window to the front aspect.

### **Bedroom Two**

9' 1" max x 12' 4" max ( 2.77m max x 3.76m max )

Double glazed window to the rear aspect. Two built in wardrobes.