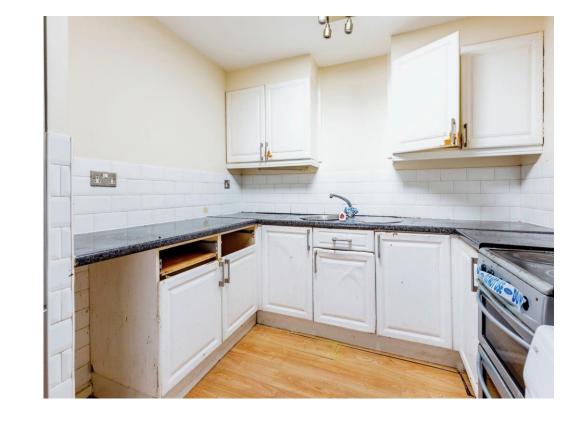

#### Kitchen

9' 3" x 9' 1" ( 2.82m x 2.77m )

Wall and base units. Space for electric oven, washing machine and fridge-freezer.