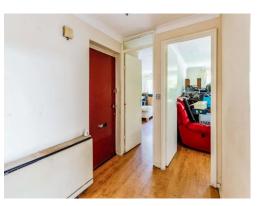

#### **Entrance Hall**

Enter via wooden fire door to the front aspect. Electric radiator. Two storage cupboards.