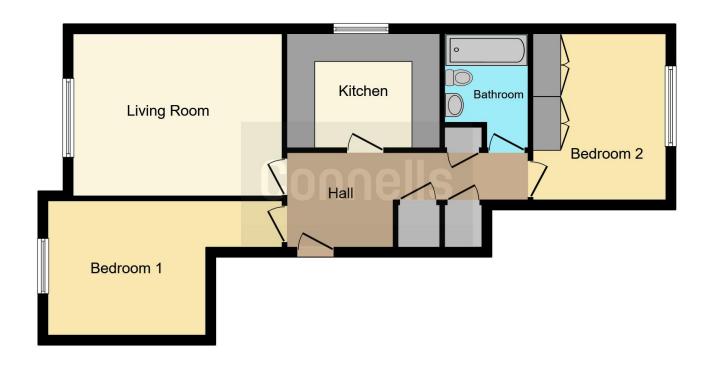

## **Property Description**

Briefly, accommodation comprises; entrance hall with storage cupboards, lounge, fitted kitchen, two double bedrooms and a family bathroom. Additional benefits include electric heating and double glazed windows. Externally, there is a communal garden and unallocated parking to the rear.

#### **Entrance Hall**

Enter via wooden fire door to the front aspect. Electric radiator. Two storage cupboards.

## Lounge

12' 4" x 15' (3.76m x 4.57m)

Double glazed window to the front aspect. Electric radiator. Television point. BT point.

#### Kitchen

9' 3" x 9' 1" ( 2.82m x 2.77m )

Wall and base units. Space for electric oven, washing machine and fridge-freezer.

#### **Bedroom One**

17' 1" x 9' 3" ( 5.21m x 2.82m )

Double glazed window to the front aspect.

### **Bedroom Two**

9' 1" max x 12' 4" max ( 2.77m max x 3.76m max )

Double glazed window to the rear aspect. Two built in wardrobes.

## **Bathroom**

Bath with shower over, wash hand basin and low level WC.

Residential Sales & Lettings | Mortgage Services | Conveyancing | Surveyors | Land & New Homes

This floor plan is for illustrative purposes only. It is not drawn to scale. Any measurements, floor areas (including any total floor area), openings and orientation are approximate. No details are guaranteed, they cannot be relied upon for any purpose and they do not form part of any agreement. No liability is taken for any error, omission or misstatement. A party must rely upon its own inspection(s). Powered by www.focalagent.com