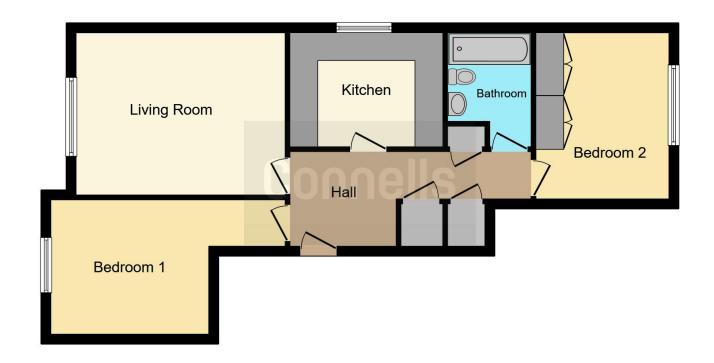

## **Property Description**

Briefly, accommodation comprises; entrance hall with storage cupboards, lounge, fitted kitchen, two double bedrooms and a family bathroom. Additional benefits include electric heating and double glazed windows. Externally, there is a communal garden and unallocated parking to the rear.

#### **Entrance Hall**

Enter via wooden fire door to the front aspect. Electric radiator. Two storage cupboards.

#### Lounge

12' 4" x 15' (3.76m x 4.57m)

Double glazed window to the front aspect. Electric radiator. Television point. BT point.

#### Kitchen

9' 3" x 9' 1" ( 2.82m x 2.77m )

Wall and base units. Space for electric oven, washing machine and fridge-freezer.

## **Bedroom One**

17' 1" x 9' 3" ( 5.21m x 2.82m )

Double glazed window to the front aspect.

# **Bedroom Two**

9' 1" max x 12' 4" max ( 2.77m max x 3.76m max )

Double glazed window to the rear aspect. Two built in wardrobes.

## **Bathroom**

Bath with shower over, wash hand basin and low level WC.

Residential Sales & Lettings | Mortgage Services | Conveyancing | Surveyors | Land & New Homes

This floor plan is for illustrative purposes only. It is not drawn to scale. Any measurements, floor areas (including any total floor area), openings and orientation are approximate. No details are guaranteed, they cannot be relied upon for any purpose and they do not form part of any agreement. No liability is taken for any error, omission or misstatement. A party must rely upon its own inspection(s). Powered by www.focalagent.com