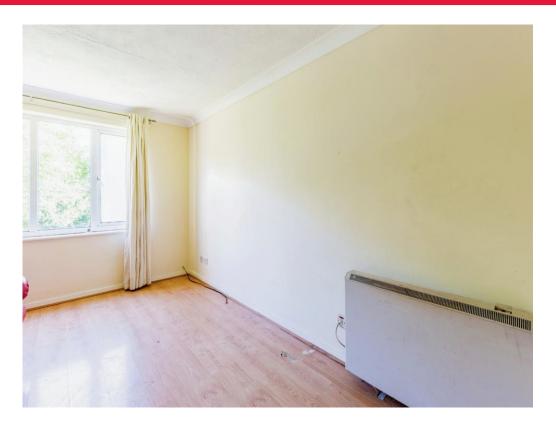

## **Bedroom One**

17' 1" x 9' 3" ( 5.21m x 2.82m )

Double glazed window to the front aspect.

# **Bedroom Two**

9' 1" max x 12' 4" max ( 2.77m max x 3.76m max )

Double glazed window to the rear aspect. Two built in wardrobes.