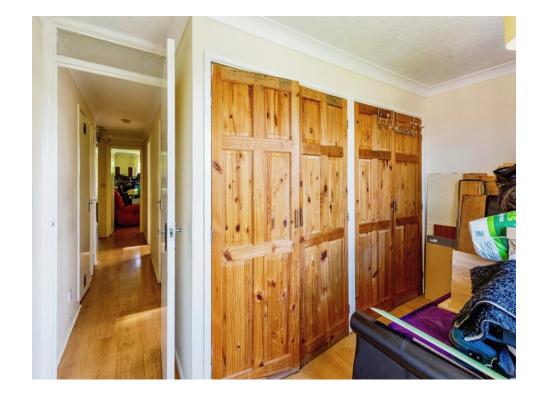

# **Bedroom Two**

9' 1" max x 12' 4" max ( 2.77m max x 3.76m max )

Double glazed window to the rear aspect. Two built in wardrobes.