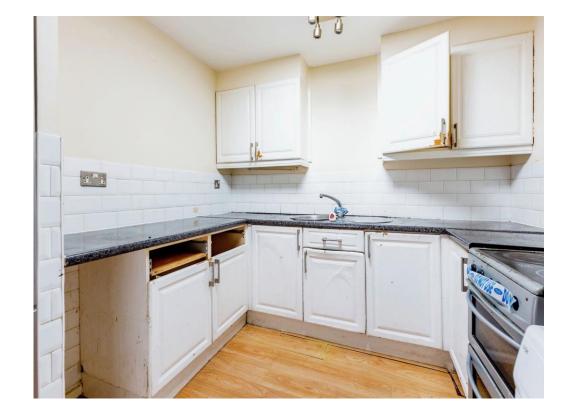

#### Kitchen

9' 3" x 9' 1" ( 2.82m x 2.77m )

Wall and base units. Space for electric oven, washing machine and fridge-freezer.