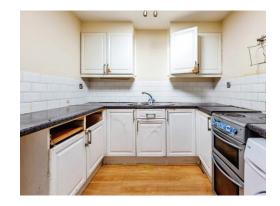

#### Kitchen

9' 3" x 9' 1" ( 2.82m x 2.77m )

Wall and base units. Space for electric oven, washing machine and fridge-freezer.