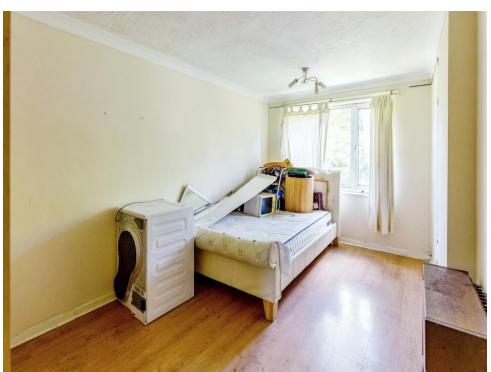

## **Bedroom One**

17' 1" x 9' 3" ( 5.21m x 2.82m )

Double glazed window to the front aspect.

# **Bedroom Two**

9' 1" max x 12' 4" max ( 2.77m max x 3.76m max )

Double glazed window to the rear aspect. Two built in wardrobes.