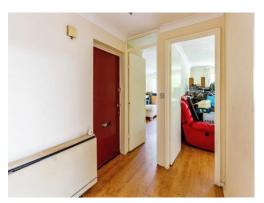

#### **Entrance Hall**

Enter via wooden fire door to the front aspect. Electric radiator. Two storage cupboards.