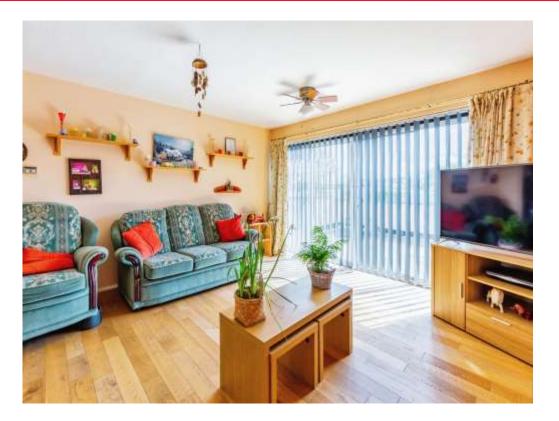

#### Lounge

14' 3" x 16' 6" ( 4.34m x 5.03m )

Double glazed French doors to the rear leading to the balcony. Wall mounted radiator. Television point. BT point.

**Kitchen** 15' 8" x 5' 10" ( 4.78m x 1.78m )