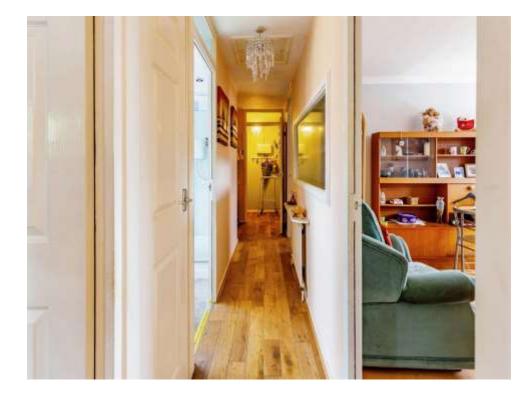

## **Entrance Hall**

Access to loft space. Wall mounted radiator. Electric fuse board.