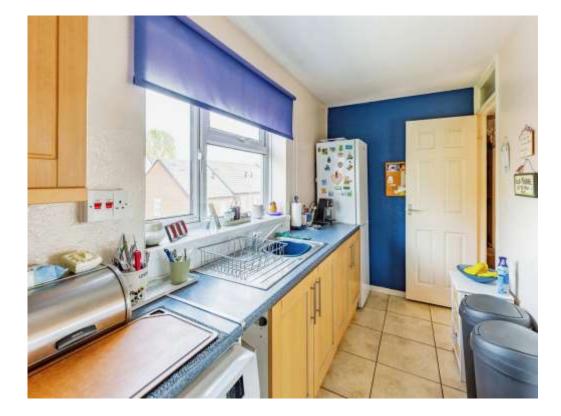

#### Lounge

14' 3" x 16' 6" ( 4.34m x 5.03m )

Double glazed French doors to the rear leading to the balcony. Wall mounted radiator. Television point. BT point.

**Kitchen** 15' 8" x 5' 10" ( 4.78m x 1.78m )

Double glazed window to the front aspect. Wall and base units. Sink and drainer unit. Space for washing machine, dryer and fridge-freezer. Wall mounted radiator.

Bedroom One 13' 5" x 9' 11" ( 4.09m x 3.02m )