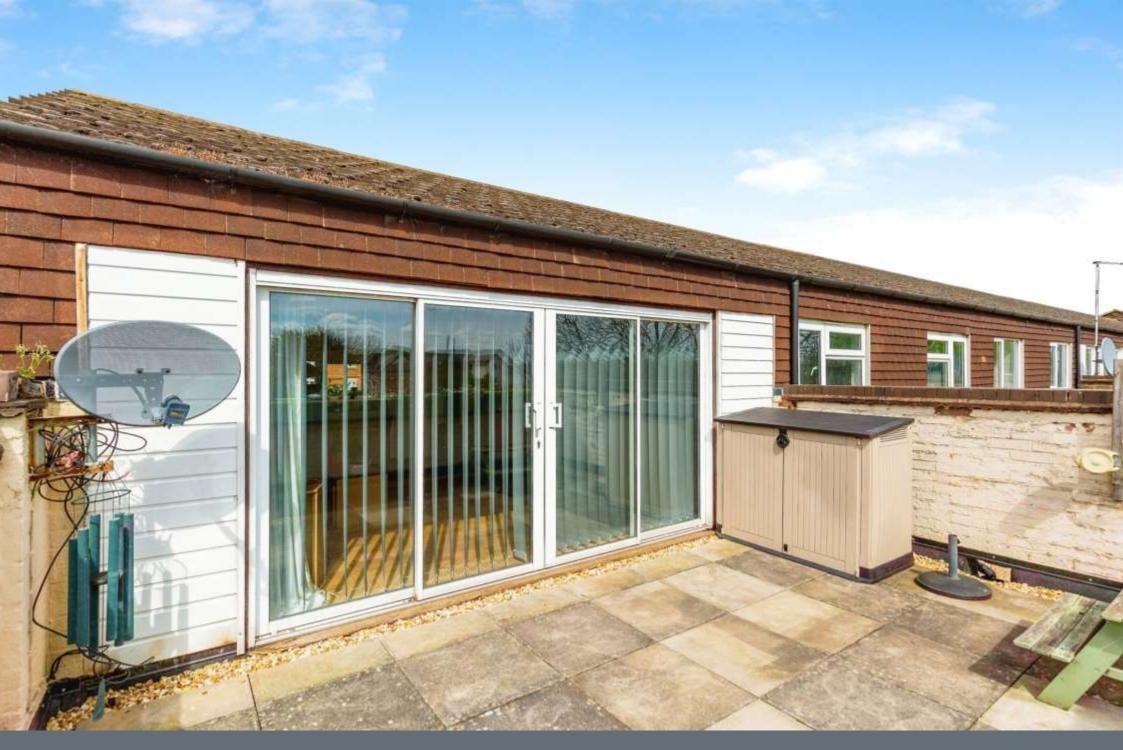

#### Lounge

14' 3" x 16' 6" ( 4.34m x 5.03m )

Double glazed French doors to the rear leading to the balcony. Wall mounted radiator. Television point. BT point.

**Kitchen** 15' 8" x 5' 10" ( 4.78m x 1.78m )