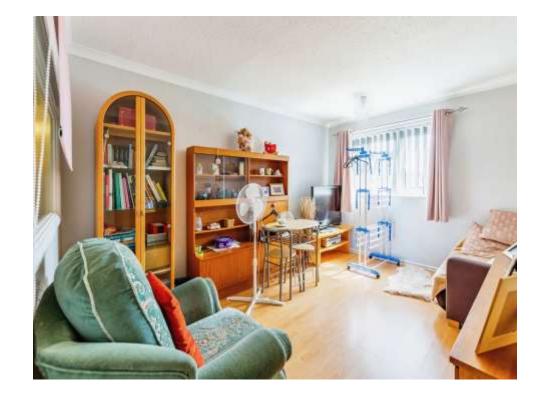

#### Lounge

14' 3" x 16' 6" ( 4.34m x 5.03m )

Double glazed French doors to the rear leading to the balcony. Wall mounted radiator. Television point. BT point.

**Kitchen** 15' 8" x 5' 10" ( 4.78m x 1.78m )