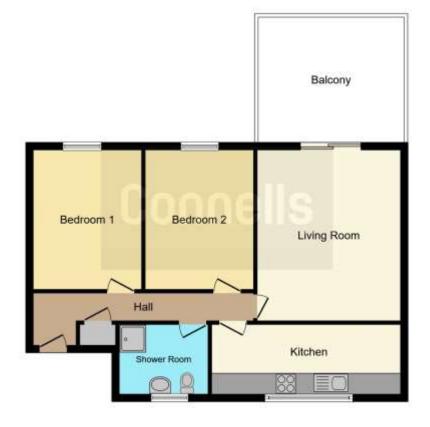

## **Entrance Hall**

Access to loft space. Wall mounted radiator. Electric fuse board.

#### Lounge

14' 3" x 16' 6" ( 4.34m x 5.03m )

Double glazed French doors to the rear leading to the balcony. Wall mounted radiator. Television point. BT point.

**Kitchen** 15' 8" x 5' 10" ( 4.78m x 1.78m )

Double glazed window to the front aspect. Wall and base units. Sink and drainer unit. Space for washing machine, dryer and fridge-freezer. Wall mounted radiator.

Bedroom One 13' 5" x 9' 11" ( 4.09m x 3.02m )

Double glazed window to the rear aspect. Wall mounted radiator.

Bedroom Two

13' 5" x 9' 10" ( 4.09m x 3.00m )

Double glazed window to the rear aspect.

### Bathroom

Double glazed window to the front aspect. Shower cubicle, wash hand basin and low level WC. Towel rail.

Residential Sales & Lettings | Mortgage Services | Conveyancing | Surveyors | Land & New Homes