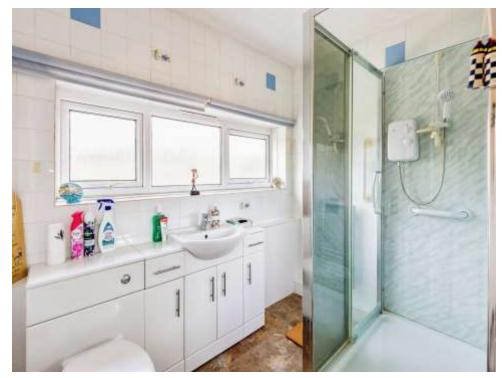

### Bathroom

Double glazed window to the front aspect. Shower cubicle, wash hand basin and low level WC. Towel rail.

Residential Sales & Lettings | Mortgage Services | Conveyancing | Surveyors | Land & New Homes