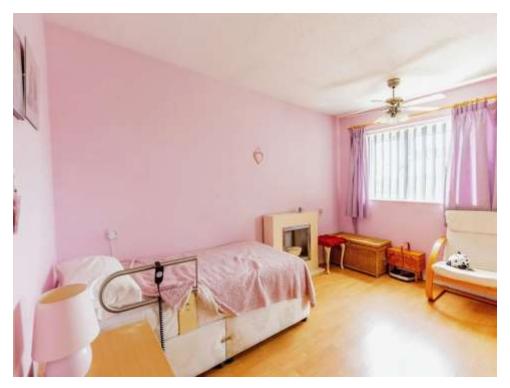

Double glazed window to the rear aspect. Wall mounted radiator.

Bedroom Two

13' 5" x 9' 10" ( 4.09m x 3.00m )

Double glazed window to the rear aspect.