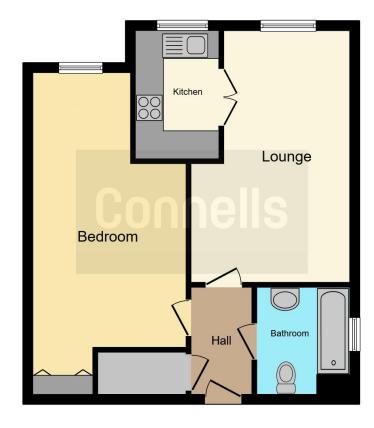

### **Entrance Hall**

Enter via wooden fire door. Access to loft space. Electric radiator. Storage cupboard with hot water tank.

### Lounge / Diner

17' 5" max x 11' max ( 5.31m max x 3.35m max )

Double glazed window to the side aspect. Wall mounted electric radiator. Television point. BT point.

#### Kitchen

5' 8" x 9' (1.73m x 2.74m)

Wall and base units. Worksurfaces. Sink and drainer unit. Electric hob with hood over. Integrated oven. Under counter fridge and freezer. Double glazed window to the rear aspect.

### **Bedroom One**

8' 7" max x 22' 5" max ( 2.62m max x 6.83m max )

Double glazed window to the rear aspect. Electric radiator. Built in wardrobes.

Residential Sales & Lettings | Mortgage Services | Conveyancing | Surveyors | Land & New Homes

This floor plan is for illustrative purposes only. It is not drawn to scale. Any measurements, floor areas (including any total floor area), openings and orientation are approximate. No details are guaranteed, they cannot be relied upon for any purpose and they do not form part of any agreement. No liability is taken for any error, omission or misstatement. A party must rely upon its own inspection(s). Powered by www.focalagent.com