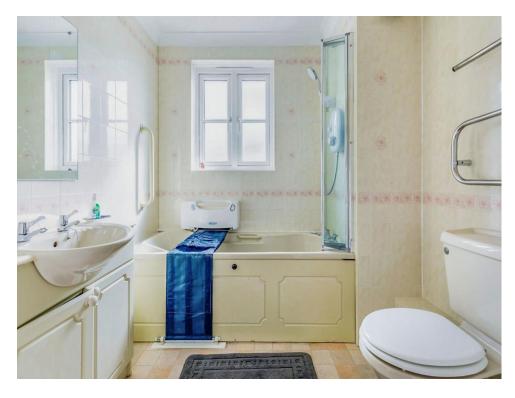

include the communal laundry and guest suite, video door entry system and the residents lounge and communal gardens.

### **Entrance Hall**

Enter via wooden fire door. Access to loft space. Electric radiator. Storage cupboard with hot water tank.

### Lounge / Diner

17' 5" max x 11' max ( 5.31m max x 3.35m max )

Double glazed window to the side aspect. Wall mounted electric radiator. Television point. BT point.

#### Kitchen

5' 8" x 9' (1.73m x 2.74m)

Wall and base units. Worksurfaces. Sink and drainer unit. Electric hob with hood over. Integrated oven. Under counter fridge and freezer. Double glazed window to the rear aspect.

### **Bedroom One**

8' 7" max x 22' 5" max ( 2.62m max x 6.83m max )

Double glazed window to the rear aspect. Electric radiator. Built in wardrobes.

















Residential Sales & Lettings | Mortgage Services | Conveyancing | Surveyors | Land & New Homes



This floor plan is for illustrative purposes only. It is not drawn to scale. Any measurements, floor areas (including any total floor area), openings and orientation are approximate. No details are guaranteed, they cannot be relied upon for any purpose and they do not form part of any agreement. No liability is taken for any error, omission or misstatement. A party must rely upon its own inspection(s). Powered by www.focalagent.com

To view this property please contact Connells on

## T 01604 638 281 E northampton@connells.co.uk

6 Wood Hill NORTHAMPTON NN1 2DA

**EPC Rating: C** 

# view this property online connells.co.uk/Property/NHT412774

This is a Leasehold property with detail