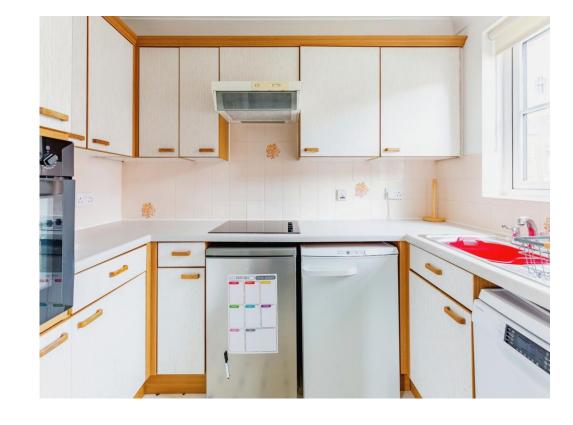

#### Kitchen

5' 8" x 9' (1.73m x 2.74m)

Wall and base units. Worksurfaces. Sink and drainer unit. Electric hob with hood over. Integrated oven. Under counter fridge and freezer. Double glazed window to the rear aspect.