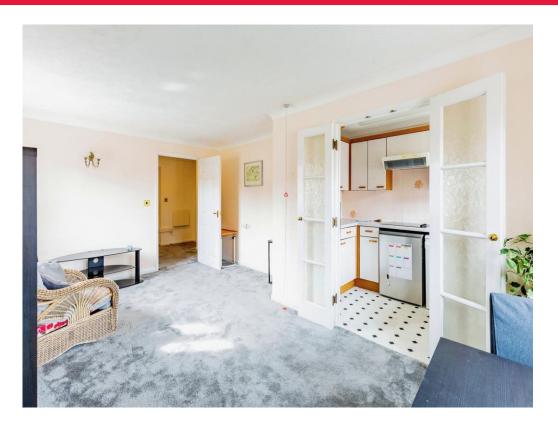

### Lounge / Diner

17' 5" max x 11' max ( 5.31m max x 3.35m max )

Double glazed window to the side aspect. Wall mounted electric radiator. Television point. BT point.

#### Kitchen

5' 8" x 9' (1.73m x 2.74m)

Wall and base units. Worksurfaces. Sink and drainer unit. Electric hob with hood over. Integrated oven. Under counter fridge and freezer. Double glazed window to the rear aspect.