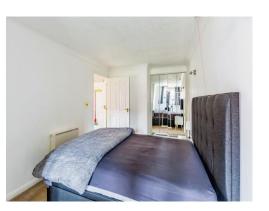

### **Bedroom One**

8' 7" max x 22' 5" max ( 2.62m max x 6.83m max )

Double glazed window to the rear aspect. Electric radiator. Built in wardrobes.

Residential Sales & Lettings | Mortgage Services | Conveyancing | Surveyors | Land & New Homes