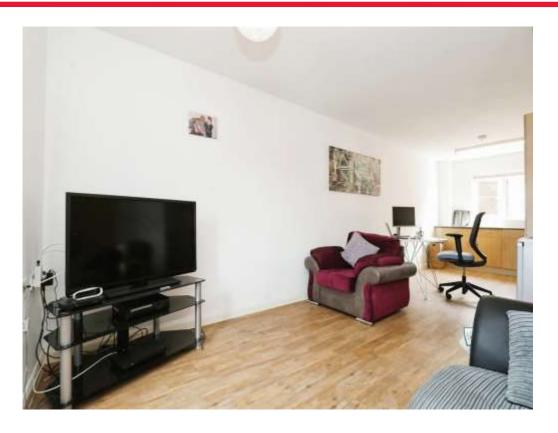

## Lounge / Kitchen / Diner

10' 10" max x 27' 7" max ( 3.30m max x 8.41m max )

Wall and base units. Integrated washing machine and fridge. Sink and drainer unit. Gas hob, oven and hood over.

Television point. BT port. Two wall mounted radiators.