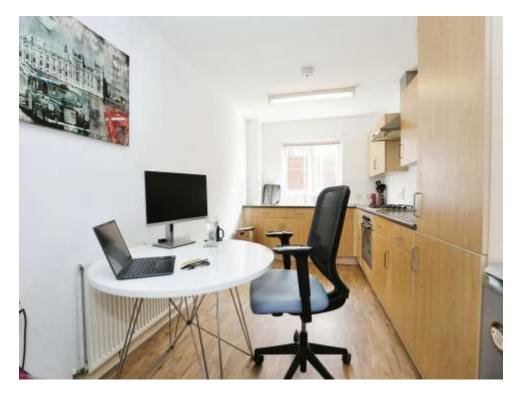

## Lounge / Kitchen / Diner

10' 10" max x 27' 7" max ( 3.30m max x 8.41m max )

Wall and base units. Integrated washing machine and fridge. Sink and drainer unit. Gas hob, oven and hood over.

Television point. BT port. Two wall mounted radiators.