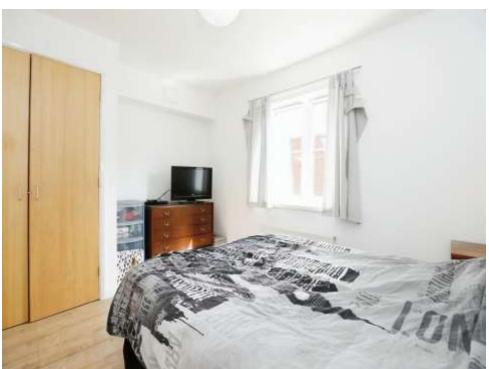

#### **Bedroom One**

9' 9" max x 12' 7" max ( 2.97m max x 3.84m max )

Double glazed windows to the rear aspect. Television point. Wall mounted radiator. Built in wardrobe.