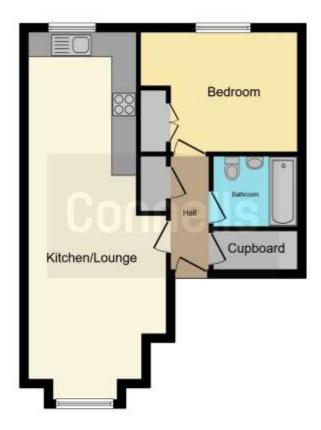

# **Property Description**

This bright and stunning apartment benefits from a welcoming entrance hall, storage cupboard, open plan living adjoining kitchen room, bedroom and family bathroom

#### **Entrance Hall**

Wall mounted radiator. Intercom. Storage cupboard. Stored combi boiler and electric fuse board.

## Lounge / Kitchen / Diner

10' 10" max x 27' 7" max ( 3.30m max x 8.41m max )

Wall and base units. Integrated washing machine and fridge. Sink and drainer unit. Gas hob, oven and hood over.

Television point. BT port. Two wall mounted radiators.

#### **Bedroom One**

9' 9" max x 12' 7" max ( 2.97m max x 3.84m max )

Double glazed windows to the rear aspect. Television point. Wall mounted radiator. Built in wardrobe.

#### Bathroom

Bath with electric shower over, wash hand basin and low level WC. Wall mounted radiator. Extractor fan.

## **Parking**

One allocated parking space plus visitor permit.

This floor plan is for illustrative purposes only. It is not drawn to scale. Any measurements, floor areas (including any total floor area), openings and orientation are approximate. No details are guaranteed, they cannot be relied upon for any purpose and they do not form part of any agreement. No liability is taken for any error, omission or misstatement. A party must rely upon its own inspection(s). Powered by www.focalagent.com