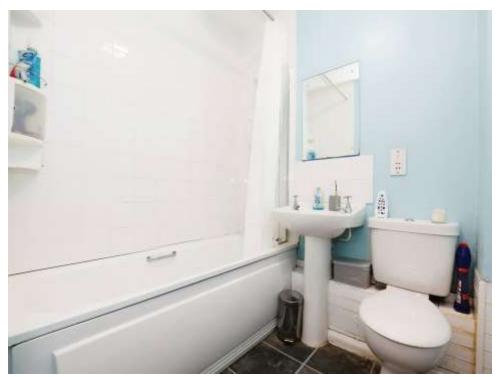

#### Bathroom

Bath with electric shower over, wash hand basin and low level WC. Wall mounted radiator. Extractor fan.