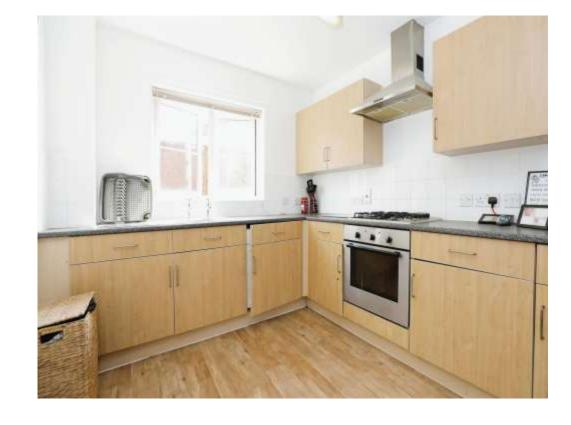

## Lounge / Kitchen / Diner

10' 10" max x 27' 7" max ( 3.30m max x 8.41m max )

Wall and base units. Integrated washing machine and fridge. Sink and drainer unit. Gas hob, oven and hood over.

Television point. BT port. Two wall mounted radiators.