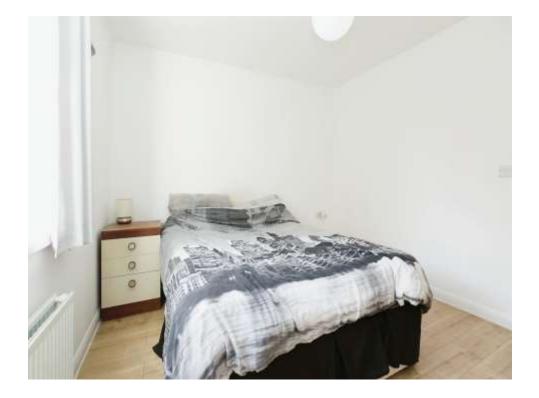

#### **Bedroom One**

9' 9" max x 12' 7" max ( 2.97m max x 3.84m max )

Double glazed windows to the rear aspect. Television point. Wall mounted radiator. Built in wardrobe.