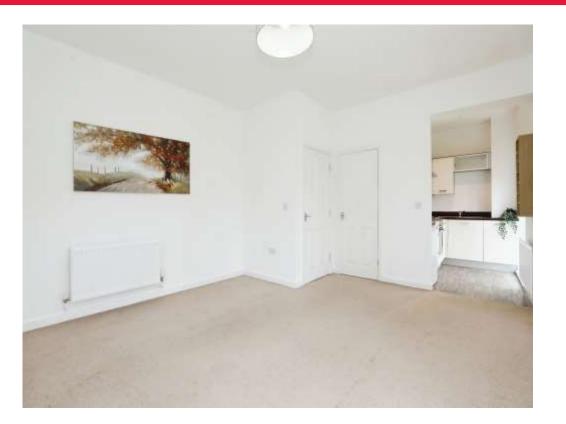

## **Bedroom One**

11' 2" max x 12' 10" max ( 3.40m max x 3.91m max )

Double glazed window to the side aspect. Wall mounted radiator.

Bedroom Two 6' 11" x 10' 10" ( 2.11m x 3.30m )

Double glazed window to the front aspect. Wall mounted radiator.