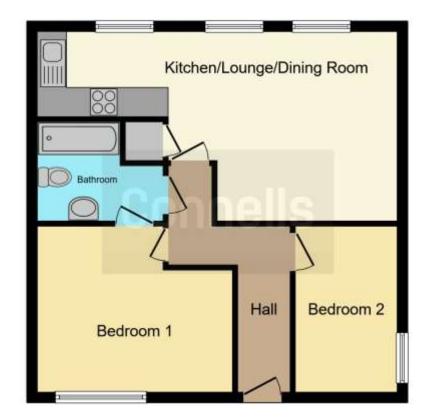

## **Property Description**

The residence boasts a secure entrance hall that seamlessly connects to all areas of the property. Step into a welcoming entrance hall, leading to a generously proportioned open-plan living space. The kitchen area features modern amenities. The apartment comprises two spacious double bedrooms. The stylish bathroom features a pristine white three-piece suite, adding a touch of elegance to daily routines.