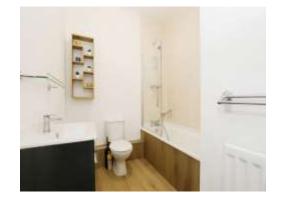

Jack and Jill Bathroom

Bath with shower unit over, wash hand basin and low level WC. Wall mounted radiator.

Residential Sales & Lettings | Mortgage Services | Conveyancing | Surveyors | Land & New Homes