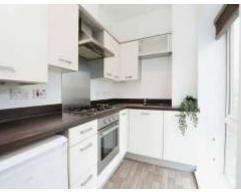

#### **Kitchen**

8'6" x 5'8" (2.59m x 1.73m)

Wall and base units. Gas hob with hood over. Space for under counter counter fridge. Double glazed window to the side aspect. Wall mounted radiator.