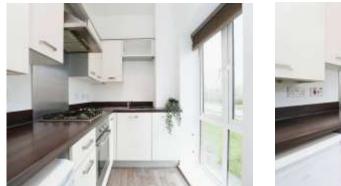

#### **Kitchen**

8'6" x 5'8" (2.59m x 1.73m)

Wall and base units. Gas hob with hood over. Space for under counter counter fridge. Double glazed window to the side aspect. Wall mounted radiator.