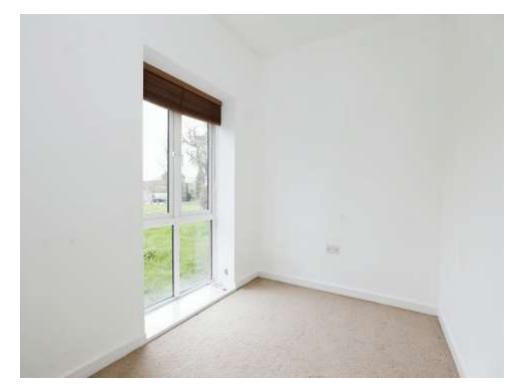

#### Lounge / Diner

15' 5" max x 12' 11" ( 4.70m max x 3.94m )

two double glazed windows to the side aspect and a double glazed window to the front aspect. Wall mounted radiator.