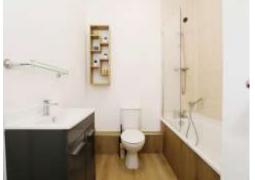

Jack and Jill Bathroom

Bath with shower unit over, wash hand basin and low level WC. Wall mounted radiator.

Residential Sales & Lettings | Mortgage Services | Conveyancing | Surveyors | Land & New Homes