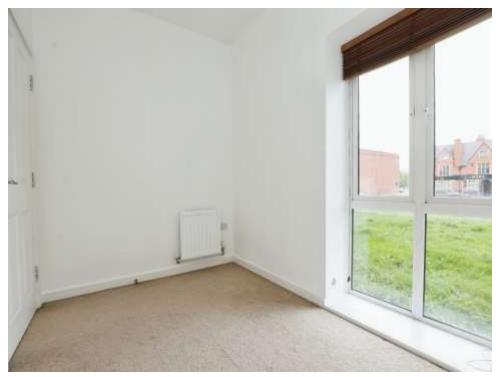

## **Bedroom One**

11' 2" max x 12' 10" max ( 3.40m max x 3.91m max )

Double glazed window to the side aspect. Wall mounted radiator.

Bedroom Two 6' 11" x 10' 10" ( 2.11m x 3.30m )

Double glazed window to the front aspect. Wall mounted radiator.