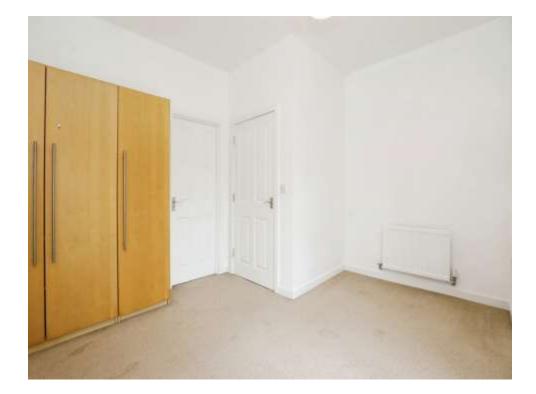

## **Bedroom One**

11' 2" max x 12' 10" max ( 3.40m max x 3.91m max )

Double glazed window to the side aspect. Wall mounted radiator.

Bedroom Two 6' 11" x 10' 10" ( 2.11m x 3.30m )

Double glazed window to the front aspect. Wall mounted radiator.