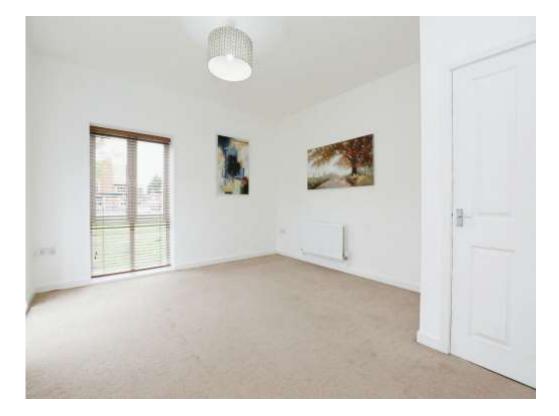

#### Lounge / Diner

15' 5" max x 12' 11" ( 4.70m max x 3.94m )

two double glazed windows to the side aspect and a double glazed window to the front aspect. Wall mounted radiator.