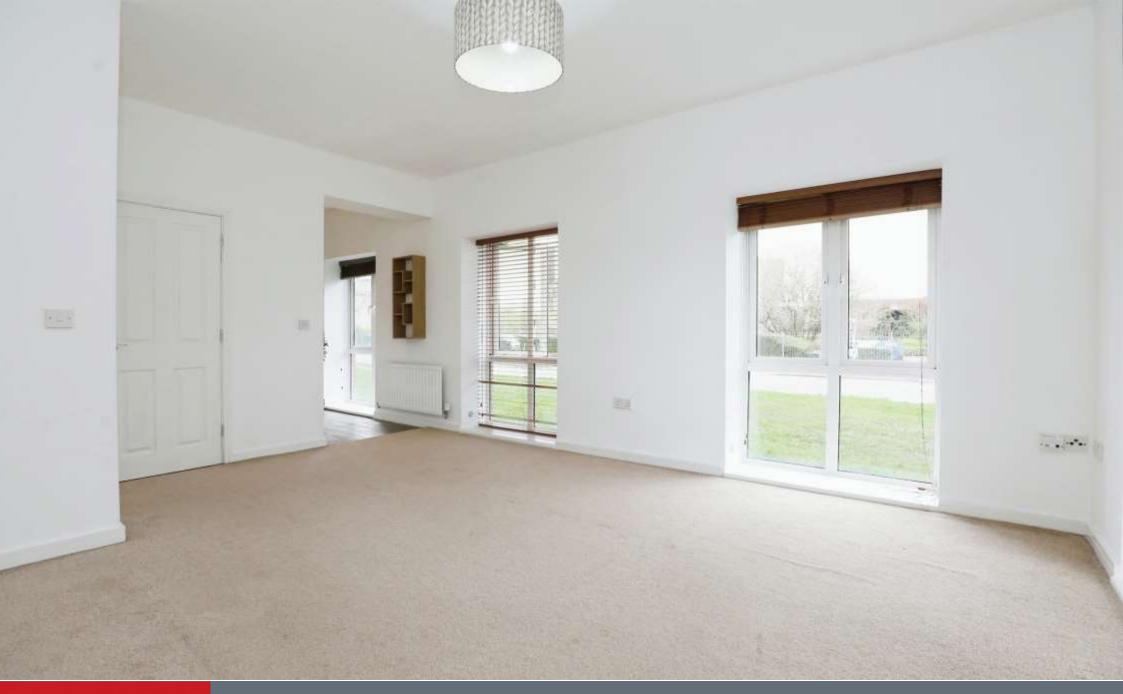

#### Lounge / Diner

15' 5" max x 12' 11" ( 4.70m max x 3.94m )

two double glazed windows to the side aspect and a double glazed window to the front aspect. Wall mounted radiator.