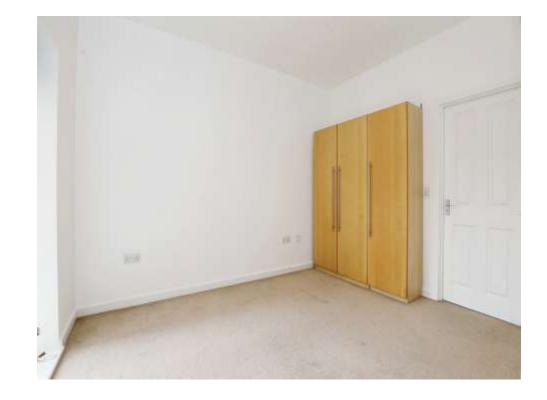

## **Bedroom One**

11' 2" max x 12' 10" max ( 3.40m max x 3.91m max )

Double glazed window to the side aspect. Wall mounted radiator.

Bedroom Two 6' 11" x 10' 10" ( 2.11m x 3.30m )

Double glazed window to the front aspect. Wall mounted radiator.